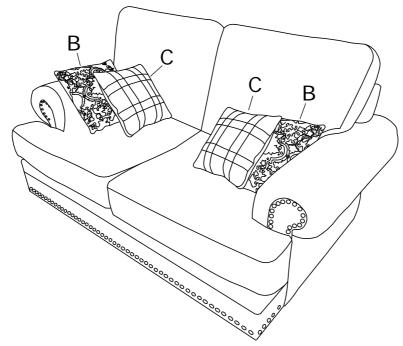

# **ASSEMBLING INSTRUCTION**

ITEM NO: 9260DB-2/9260MS-2 LOVE SEAT

LEGS ARE STORED IN THE BOTTOM OF THE SEAT, PLEASE TAKE OUT FOR ASSEMBLY.

| NO. | PARTS LIST | QTY | DESCRIPTION |
|-----|------------|-----|-------------|
| А   |            | 1   | LOVE SEAT   |
| В   |            | 2   | GEOMETRIC   |
| С   |            | 2   | PLAID       |