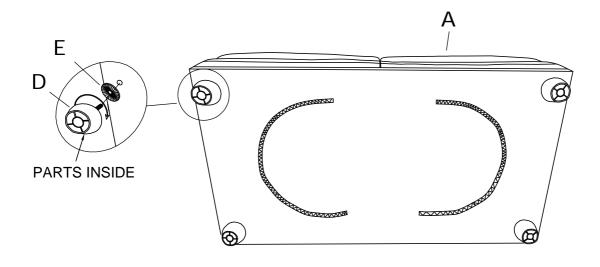

# **ASSEMBLING INSTRUCTION**

ITEM NO: 9260DB-2/9260MS-2 LOVE SEAT

LEGS ARE STORED IN THE BOTTOM OF THE SEAT, PLEASE TAKE OUT FOR ASSEMBLY.

| NO. | PARTS LIST | QTY | DESCRIPTION |
|-----|------------|-----|-------------|
| А   |            | 1   | LOVE SEAT   |
| В   |            | 2   | GEOMETRIC   |
| С   |            | 2   | PLAID       |

| NO. | HARDWARE LIST | QTY | DESCRIPTION    |
|-----|---------------|-----|----------------|
| D   | (Ø110*75mmH)  | 4   | PLASTIC LEGS   |
| Е   | (ø 1.89")     | 4   | PLASTIC WASHER |

MADE IN VIETNAM Page: 1/2