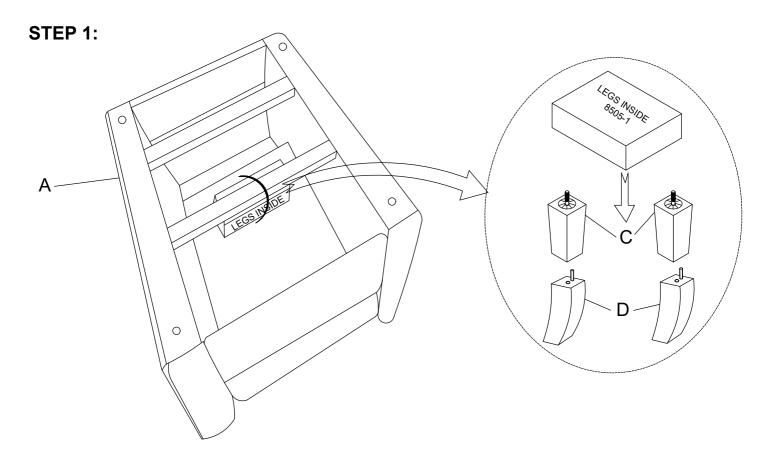

## Assembly Instructions ITEM NO: 8505BU-1

PUSH BACK RECLINING CHAIR

Note: legs and hardware are packed and stored in the bottom of the seat, please take out for assembly.

| PART | DRAWING | DESCRIPTION | QTY   | PART | DRAWING | DESCRIPTION               | QTY   |
|------|---------|-------------|-------|------|---------|---------------------------|-------|
| А    |         | SEAT        | 1 PC  | 1    |         | BOLT (Ø5/16" *3")         | 2 PCS |
| В    |         | BACK        | 1 PC  | 2    | Ø       | SPRING WASHER<br>(Ø5/16") | 2 PCS |
| С    |         | FRONT LEG   | 2 PCS | 3    | 0       | FLAT WASHER<br>(Ø5/16")   | 2 PCS |
| D    |         | REAR LEG    | 2 PCS | 4    |         | ALLEN KEY (M4)            | 1 PC  |