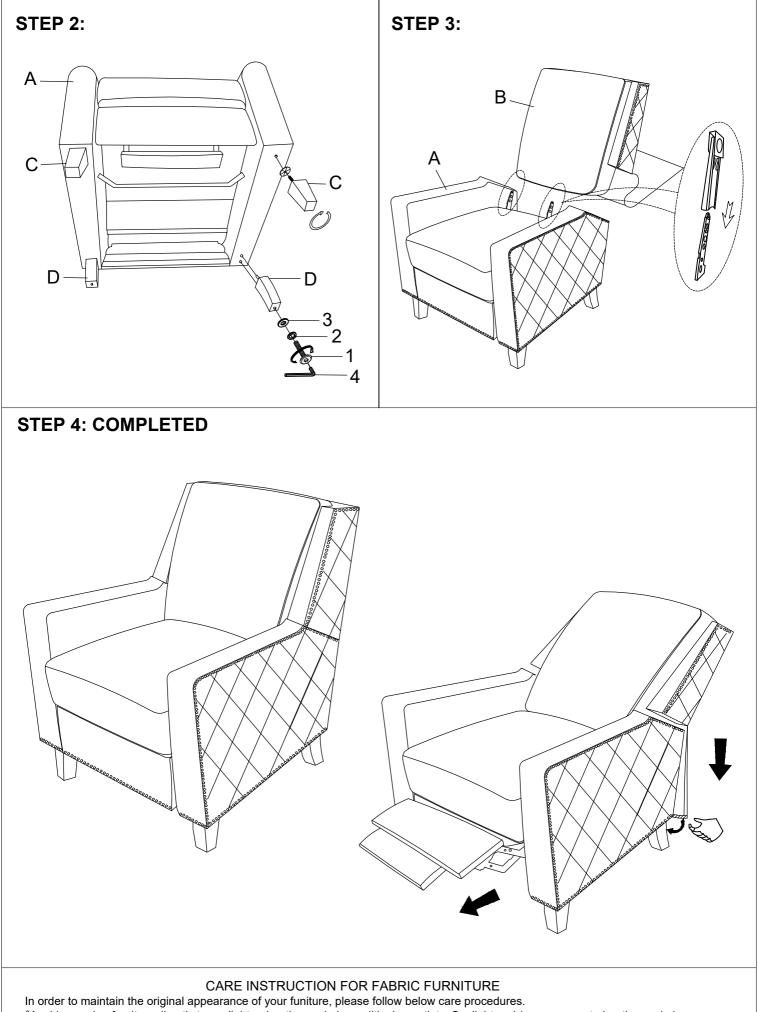

## Assembly Instructions ITEM NO: 8505BU-1

PUSH BACK RECLINING CHAIR

Note: legs and hardware are packed and stored in the bottom of the seat, please take out for assembly.

| PART | DRAWING | DESCRIPTION | QTY   | PART | DRAWING | DESCRIPTION               | QTY   |
|------|---------|-------------|-------|------|---------|---------------------------|-------|
| А    |         | SEAT        | 1 PC  | 1    |         | BOLT (Ø5/16" *3")         | 2 PCS |
| В    |         | BACK        | 1 PC  | 2    | Ø       | SPRING WASHER<br>(Ø5/16") | 2 PCS |
| С    |         | FRONT LEG   | 2 PCS | 3    | 0       | FLAT WASHER<br>(Ø5/16")   | 2 PCS |
| D    |         | REAR LEG    | 2 PCS | 4    |         | ALLEN KEY (M4)            | 1 PC  |