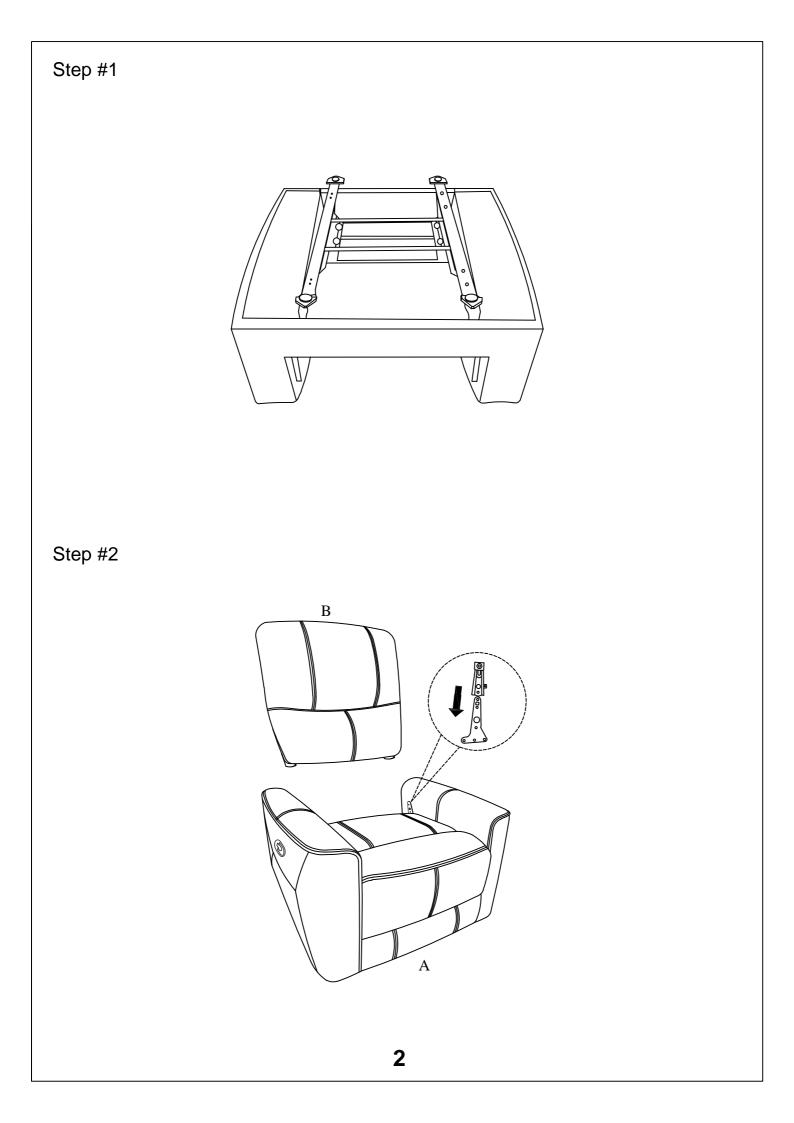

## **Assembly Instruction**

ITEM N0.: 9602GY-1 Rocker Reclining Chair

Note: Do not use power tools for assembly. Power tools increase the risk of over tightening which lead to splitting or cracking the wood.

Component list

| No | Drawing | Qty | Description |
|----|---------|-----|-------------|
| Α  |         | 1   | SEAT        |
| В  |         | 1   | BACK REST   |