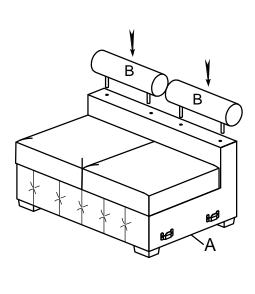

## **ASSEMBLY INSTRUCTION**

ITEM NO: 9624GY-2A/9624BU-2A Armless 2-Seater

STEP # 3:

STEP # 4:

STEP # 5: