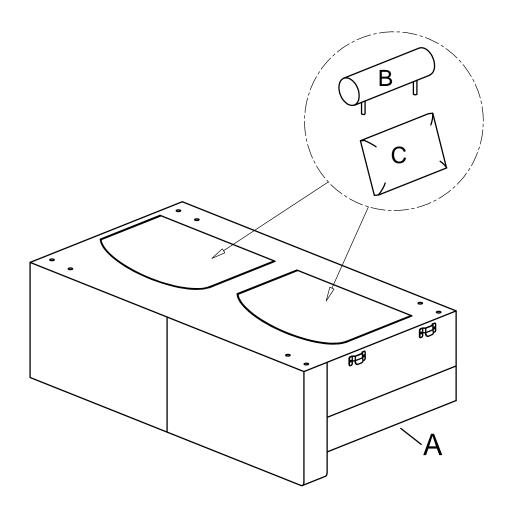

## **ASSEMBLY INSTRUCTION**

ITEM NO: 9624GY-2A/9624BU-2A Armless 2-Seater

LEGS AND HARDWARE ARE STORED IN THE BOTTOM OF THE SEAT, PLEASE TAKE OUT FOR ASSEMBLY.

| NO. | PARTS LIST | QTY | DESCRIPTION           |
|-----|------------|-----|-----------------------|
| А   |            | 1   | SEAT FRAME            |
| В   |            | 2   | HEADREST              |
| С   |            | 2   | 2-SEATER BACK CUSHION |

| NO. | HARDWARE LIST                           | QTY | DESCRIPTION |
|-----|-----------------------------------------|-----|-------------|
| D   | ( ) ( ) ( ) ( ) ( ) ( ) ( ) ( ) ( ) ( ) | 4   | WOODEN LEGS |
| E   | <b>0</b><br>M8*50mm                     | 8   | Allen Bolt  |
| F   | M5*100*38mm                             | 1   | Allen key   |