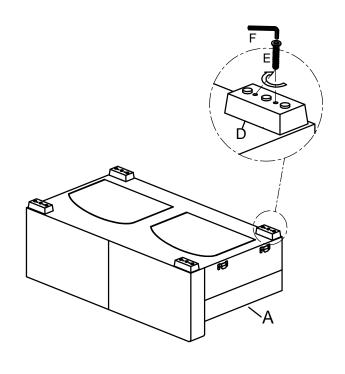

| NO. | HARDWARE LIST                           | QTY | DESCRIPTION |
|-----|-----------------------------------------|-----|-------------|
| D   | ( ) ( ) ( ) ( ) ( ) ( ) ( ) ( ) ( ) ( ) | 4   | WOODEN LEGS |
| E   | <b>0</b><br>M8*50mm                     | 8   | Allen Bolt  |
| F   | M5*100*38mm                             | 1   | Allen key   |

## STEP # 1:

MADE IN VIETNAM Page: 1/2