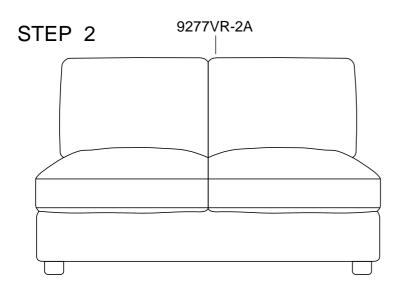

## **ASSEMBLY INSTRUCTION**

ITEM NO: 9277VR-2A ARMLESS 2- SEATER

LEGS AND HARDWARE ARE STORED IN THE BOTTOM OF THE SEAT, PLEASE TAKE OUT FOR ASSEMBLY.

| NO. | PARTS LIST | QTY | DESCRIPTION       |
|-----|------------|-----|-------------------|
| А   |            | 1   | ARMLESS 2- SEATER |

| NO. | HARDWARE LIST                          | QTY | DESCRIPTION |
|-----|----------------------------------------|-----|-------------|
| В   | 80*80*50mm                             | 4   | WOODEN LEGS |
| С   | @);;;;;;;;;;;;;;;;;;;;;;;;;;;;;;;;;;;; | 4   | BOLT        |
| D   | M5*100*38mm                            | 1   | ALLEN KEY   |

MADE IN VIETNAM Page: 1/2



## **ASSEMBLY INSTRUCTION**

ITEM NO: 9277VR-2A ARMLESS 2- SEATER

## STEP 1







## CARE INSTRUCTION FOR FABRIC FURNITURE

In order to maintain the original appearance of your fabric funiture, please follow below simple care procedures.

°Avoid exposing furniture directly to sunlight or heating and air conditioning outlets. Exposure to sunlight or heating and air conditioning outlets will fade/damage fabric.

°Wipe gently with a damp soft cloth to remove dust, dirt and any grime build up.

MADE IN VIETNAM Page: 2/2