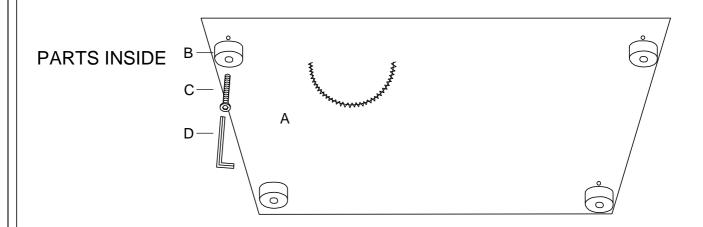

## **ASSEMBLY INSTRUCTION**

ITEM NO: 9277VR-2A ARMLESS 2- SEATER

LEGS AND HARDWARE ARE STORED IN THE BOTTOM OF THE SEAT, PLEASE TAKE OUT FOR ASSEMBLY.

| NO. | PARTS LIST | QTY | DESCRIPTION       |
|-----|------------|-----|-------------------|
| А   |            | 1   | ARMLESS 2- SEATER |

| NO. | HARDWARE LIST                          | QTY | DESCRIPTION |
|-----|----------------------------------------|-----|-------------|
| В   | 80*80*50mm                             | 4   | WOODEN LEGS |
| С   | @);;;;;;;;;;;;;;;;;;;;;;;;;;;;;;;;;;;; | 4   | BOLT        |
| D   | M5*100*38mm                            | 1   | ALLEN KEY   |