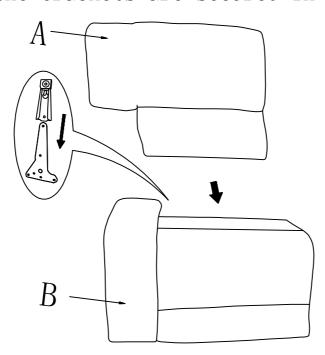

## PARTS LIST

| NO. | DRAWING | QTY | DESCRIPTION |
|-----|---------|-----|-------------|
| A   |         | 1   | BACK REST   |
| В   |         | 1   | SEAT        |

Please follow the drawings below to assemble the item. Step 1. Align the female brackets at the back onto the male brackets at the seat, insert and push to the end, make sure the brackets are secured in position.

Step 2. Completed.