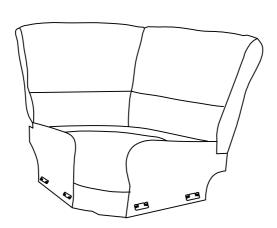

## Assembly Instruction ITEM NO. 8238-CR CORNER SEAT

NOTE:Do not use power tools for assembly. Power tools increase the risk of over tightening which lead to splitting or cracking the wood.

## PARTS LIST

| NO. | DRAWING | QTY | DESCRIPTION   |
|-----|---------|-----|---------------|
| A   |         | 1   | LSF BACK REST |
| В   |         | 1   | RSF BACK REST |
| С   |         | 1   | SEAT          |

Please follow the drawings below to assemble the item. Step 1. Align the female brackets at the back onto the male brackets at the seat, insert and push to the

end, make sure the brackets are secured in position.



Step 2. Completed.



## CARE INSTRUCTION FOR 100% POLYESTER FURNITURE:

- Avoid exposing furniture directly to sunlight or heating and air conditioning outlets. Exposure to sunlight or heating and air conditioning outlets will fade/damage 100% polyester
- Wipe gently with a damp soft cloth to remove dust, dirt and any grime buildup.
- Wipe the 100% polyester with professional cleanser.
- For items use on wooden floor, hard surfaces or carpets, it is recommended to Install protective pads under all legs and supports to avoid/prevent from damages/scratches and discoloration.