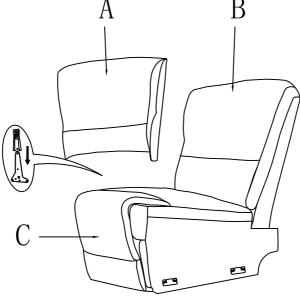

## PARTS LIST

| NO. | DRAWING | QTY | DESCRIPTION   |
|-----|---------|-----|---------------|
| A   |         | 1   | LSF BACK REST |
| В   |         | 1   | RSF BACK REST |
| С   |         | 1   | SEAT          |

Please follow the drawings below to assemble the item. Step 1. Align the female brackets at the back onto the male brackets at the seat, insert and push to the

end, make sure the brackets are secured in position.

Step 2. Completed.