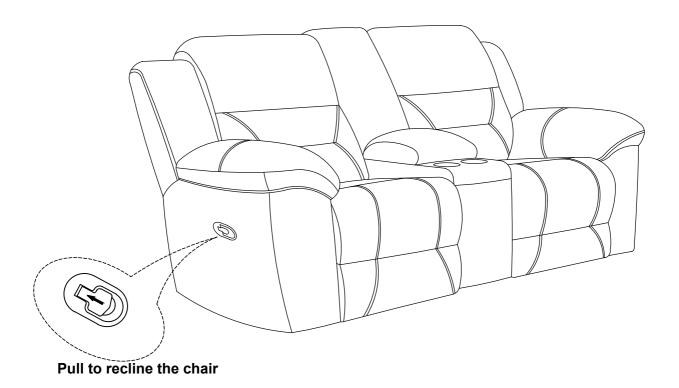

## **Assembly Instruction**

ITEM N0.:8538BR-2 Double Reclining Love Seat with Console, Brown



Back Rest are stored on the seat, please take out it for assembly hardware for assembly.

Note: Do not use power tools for assembly. Power tools increase the risk of over tightening which lead to spliting or cracking the wood.

## Component list

| No | Drawing | Qty | Description       |
|----|---------|-----|-------------------|
| Α  |         | 1   | SEAT              |
| В  |         | 1   | LSF BACK REST     |
| С  |         | 1   | CONSOLE BACK REST |
| D  |         | 1   | RSF BACK REST     |



Step #2





## Care Instruction for Polished Microfiber Furniture:

In order to maintain the original appearance of your Polished Microfiber Furniture, please follow below simple care procedures:

- Avoid exposing furniture directly to sunlight or heating and air conditioning outlets. Sunlight and or exposure to heating and air conditioning outlets will fade/damage Polished Microfiber.
- Vacuum or wipe with a soft cloth to remove dust.



For items use on wooden floor, hard surfaces or carpets, it is recommended to Install protective pads under all legs and supports to avoid/prevent from damages/scratches and discoloration.