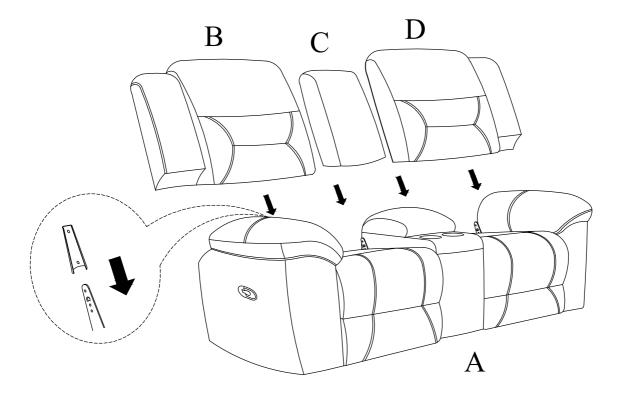

## **Assembly Instruction**

ITEM N0.:8538BR-2 Double Reclining Love Seat with Console, Brown

Back Rest are stored on the seat, please take out it for assembly hardware for assembly.

Note: Do not use power tools for assembly. Power tools increase the risk of over tightening which lead to spliting or cracking the wood.

## Component list

| No | Drawing | Qty | Description       |
|----|---------|-----|-------------------|
| Α  |         | 1   | SEAT              |
| В  |         | 1   | LSF BACK REST     |
| С  |         | 1   | CONSOLE BACK REST |
| D  |         | 1   | RSF BACK REST     |

Step #2