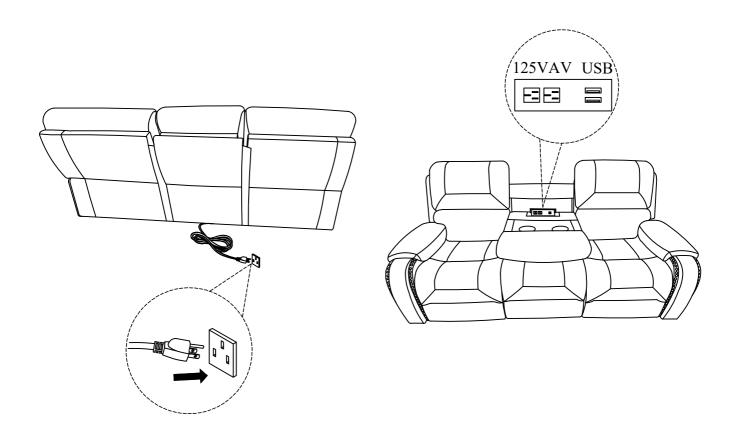

# **Assembly Instruction**

ITEM NO.: 8549BRW-3

Double Reclining Sofa with Center Drop-Down Cup Holders, Receptacles and USB Ports

Note: Do not use power tools for assembly. Power tools increase the risk of over tightening which lead to splitting or cracking the wood.