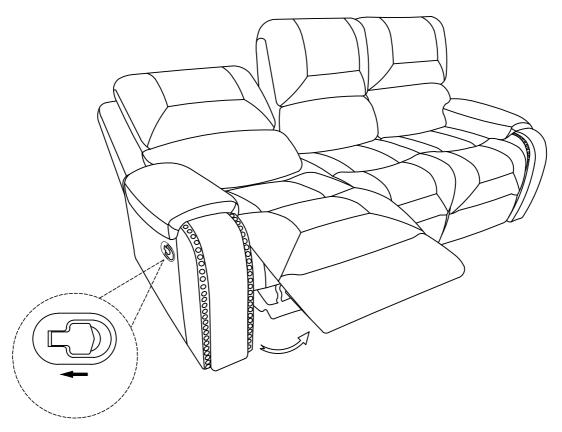

# **Assembly Instruction**

ITEM NO.: 8549BRW-3

Double Reclining Sofa with Center Drop-Down Cup Holders, Receptacles and USB Ports



Note: Do not use power tools for assembly. Power tools increase the risk of over tightening which lead to splitting or cracking the wood.

#### Component list

| No | Drawing | Qty | Description      |
|----|---------|-----|------------------|
| Α  |         | 1   | SEAT             |
| В  |         | 1   | LSF BACK REST    |
| С  |         | 1   | MIDDLE BACK REST |
| D  |         | 1   | RSF BACK REST    |
| E  |         | 1   | LSF EAR          |
| F  |         | 1   | RSF EAR          |

## Step #1



## Step #2





Pull to recline the chair

#### Care Instruction for Polished Microfiber Furniture:

In order to maintain the original appearance of your Polished Microfiber Furniture,

please follow below simple care procedures:

- Avoid exposing furniture directly to sunlight or heating and air conditioning outlets. Sunlight and or exposure to heating and air conditioning outlets will fade/damage Polished Microfiber.
- Vacuum or wipe with a soft cloth to remove dust.
- Hardware may loosen over time. Periodically check to make sure all connection are tight, Re-tighten if necessary.



For items use on wooden floor, hard surfaces or carpets, it is recommended to Install protective pads under all legs and supports to avoid/prevent from damages/scratches and discoloration.