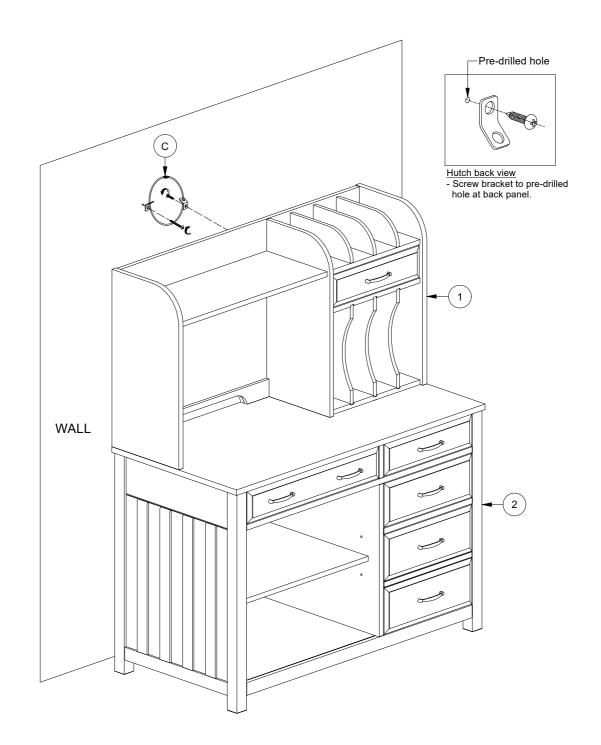

| PART LIST<br>LISTE DE PIECES |             |         | HARDWARE LIST<br>LISTE DE QUINCAILLERIE |                             |         |
|------------------------------|-------------|---------|-----------------------------------------|-----------------------------|---------|
| NO                           | DESCRIPTION | QTY/PCS | NO                                      | DESCRIPTION                 | QTY/PCS |
| 1                            | НИТСН       | 1 PC    | A                                       | I-BRACKET / BRAKIT          | 3 PCS   |
| 2                            | CREDENZA    | 1 PC    | В                                       | CSK SCREW / VIS 3.5 x 16mm  | 6 PCS   |
|                              |             |         | С                                       | FURNITURE TIPPING RESTRAINT | 1 SET   |