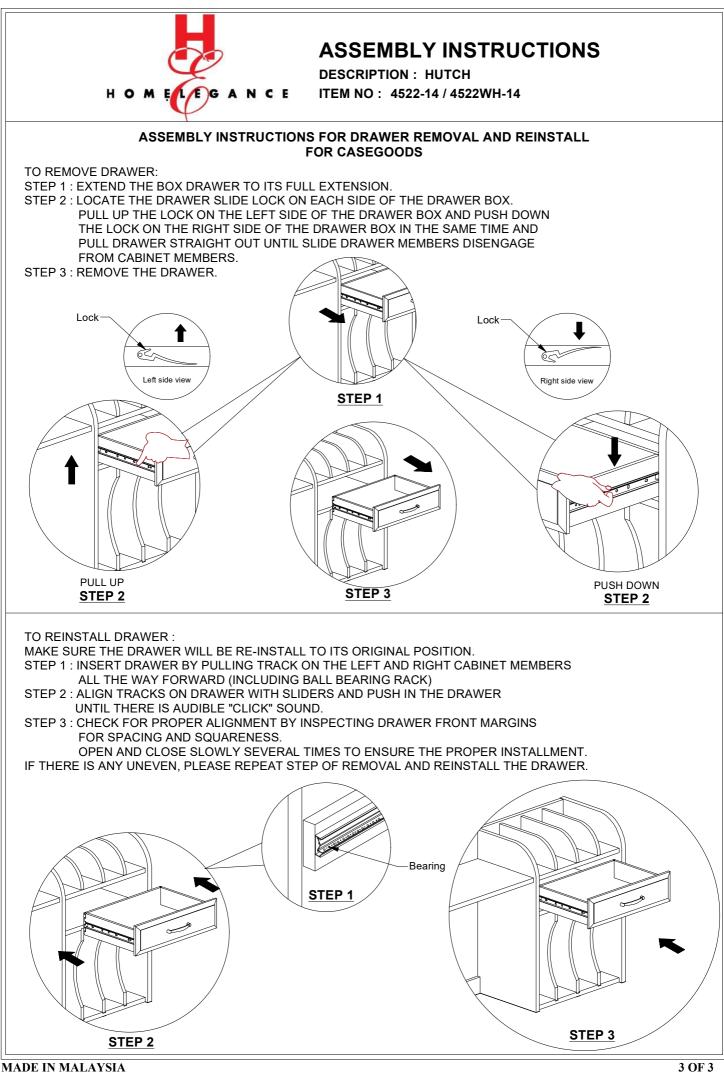

|------------------------------|-------------|---------|-----------------------------------------|-----------------------------|---------|
| NO                           | DESCRIPTION | QTY/PCS | NO                                      | DESCRIPTION                 | QTY/PCS |
| 1                            | НИТСН       | 1 PC    | A                                       | I-BRACKET / BRAKIT          | 3 PCS   |
| 2                            | CREDENZA    | 1 PC    | В                                       | CSK SCREW / VIS 3.5 x 16mm  | 6 PCS   |
|                              |             |         | С                                       | FURNITURE TIPPING RESTRAINT | 1 SET   |





## ASSEMBLY INSTRUCTION INSTRUCTIONS D'ASSEMBLANGE Item No: 4522-14/4522WH-14 Description: HUTCH