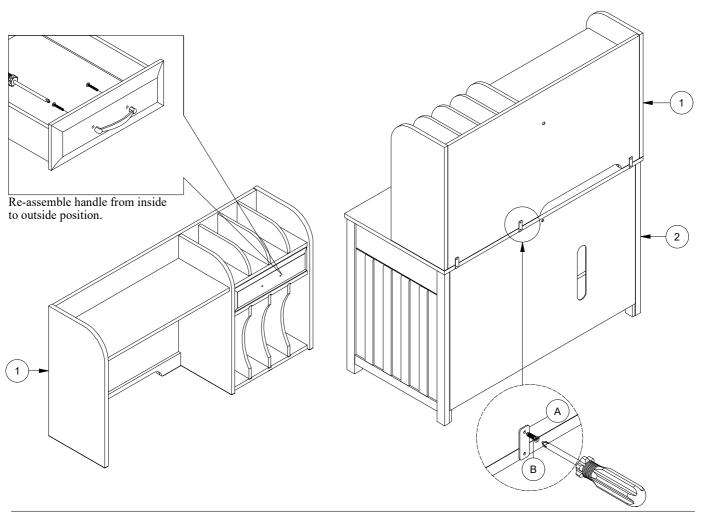

| PART LIST<br>LISTE DE PIECES |             |         | HARDWARE LIST<br>LISTE DE QUINCAILLERIE |                             |         |
|------------------------------|-------------|---------|-----------------------------------------|-----------------------------|---------|
| NO                           | DESCRIPTION | QTY/PCS | NO                                      | DESCRIPTION                 | QTY/PCS |
| 1                            | НИТСН       | 1 PC    | A                                       | I-BRACKET / BRAKIT          | 3 PCS   |
| 2                            | CREDENZA    | 1 PC    | В                                       | CSK SCREW / VIS 3.5 x 16mm  | 6 PCS   |
|                              |             |         | С                                       | FURNITURE TIPPING RESTRAINT | 1 SET   |