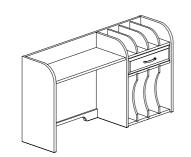

| PART LIST<br>LISTE DE PIECES |             |         | HARDWARE LIST<br>LISTE DE QUINCAILLERIE |                             |         |
|------------------------------|-------------|---------|-----------------------------------------|-----------------------------|---------|
| NO                           | DESCRIPTION | QTY/PCS | NO                                      | DESCRIPTION                 | QTY/PCS |
| 1                            | НИТСН       | 1 PC    | A                                       | I-BRACKET / BRAKIT          | 3 PCS   |
| 2                            | CREDENZA    | 1 PC    | В                                       | CSK SCREW / VIS 3.5 x 16mm  | 6 PCS   |
|                              |             |         | С                                       | FURNITURE TIPPING RESTRAINT | 1 SET   |