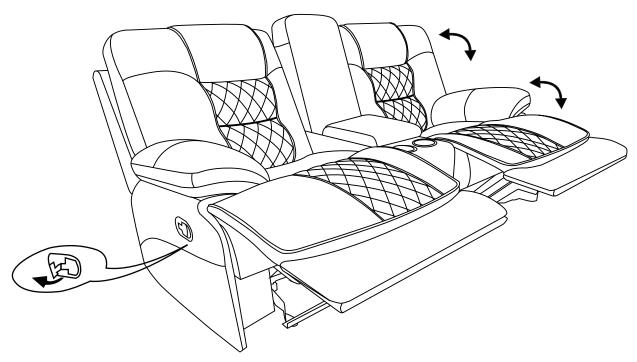

## ITEM NO.: 9388GRY-2 DOUBLE GLIDER RECLINING LOVE SEAT WITH CENTER CONSOLE, RECEPTACLES AND USB PORT

NOTE: Do not use power tools for assembly. Power tools increase the risk of over tightening which leads to splitting or cracking the wood.