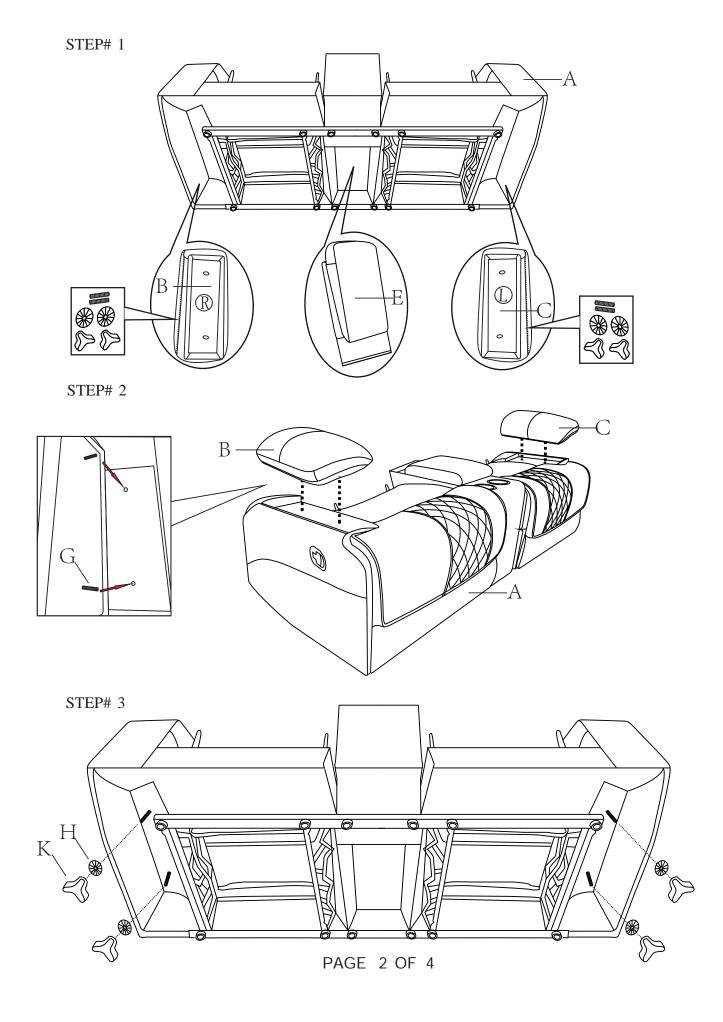

## ITEM NO.: 9388GRY-2 DOUBLE GLIDER RECLINING LOVE SEAT WITH CENTER CONSOLE, RECEPTACLES AND USB PORT

NOTE: Do not use power tools for assembly. Power tools increase the risk of over tightening which leads to splitting or cracking the wood.

## COMPONENT LIST (SOFA)

| NO. | DRAWING | QTY | DESCRIPTION             |
|-----|---------|-----|-------------------------|
| А   |         | 1   | SEAT                    |
| В   | 0 0 0   | 1   | LSF ARM                 |
| С   | 0 0     | 1   | RSF ARM                 |
| D   |         | 1   | LSF BACK REST           |
| Е   |         | 1   | CONSOLE<br>BACK REST    |
| F   |         | 1   | RSF BACK REST           |
| G   |         | 4   | THREADED BOLT<br>M6*6CM |
| Н   |         | 4   | WASHER                  |
| К   |         | 4   | STAR KNOB               |