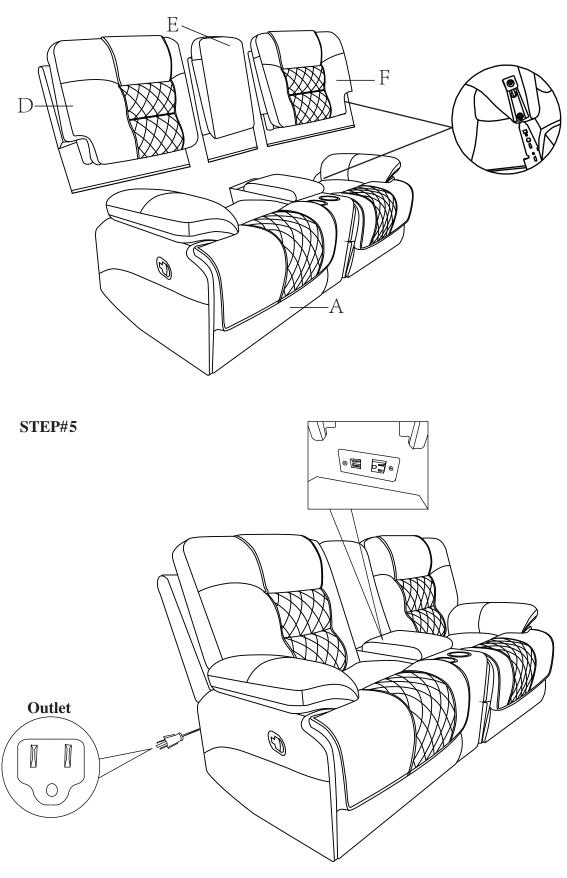

## ITEM NO.: 9388GRY-2 DOUBLE GLIDER RECLINING LOVE SEAT WITH CENTER CONSOLE, RECEPTACLES AND USB PORT

NOTE: Do not use power tools for assembly. Power tools increase the risk of over tightening which leads to splitting or cracking the wood.

## COMPONENT LIST (SOFA)

| NO. | DRAWING | QTY | DESCRIPTION             |
|-----|---------|-----|-------------------------|
| А   |         | 1   | SEAT                    |
| В   | 0 0 0   | 1   | LSF ARM                 |
| С   | 0 0     | 1   | RSF ARM                 |
| D   |         | 1   | LSF BACK REST           |
| Е   |         | 1   | CONSOLE<br>BACK REST    |
| F   |         | 1   | RSF BACK REST           |
| G   |         | 4   | THREADED BOLT<br>M6*6CM |
| Н   |         | 4   | WASHER                  |
| К   |         | 4   | STAR KNOB               |