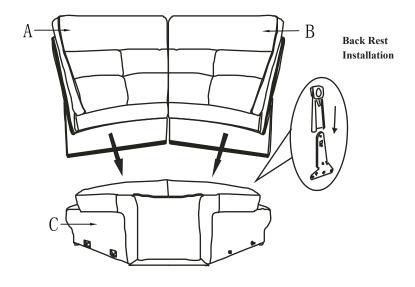

### **COMPONENT LIST (CHAIR)**

| NO. | DRAWING | QTY  | DESCRIPTION   |
|-----|---------|------|---------------|
| A   |         | 1 PC | LSF BACK REST |
| В   |         | 1 PC | RSF BACK REST |
| C   |         | 1 PC | SEAT          |

### STEP#1