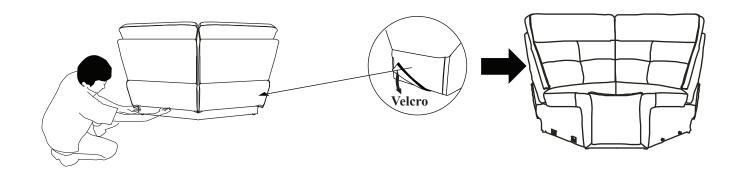

# Assembly Instruction Corner Seat ITEM NO.:9469NVB-CR

NOTE: Do not use power tools for assembly. Power tools increase the risk of over tightening which leads to splitting or cracking the wood.

### **COMPONENT LIST (CHAIR)**

| NO. | DRAWING | QTY  | DESCRIPTION   |
|-----|---------|------|---------------|
| A   |         | 1 PC | LSF BACK REST |
| В   |         | 1 PC | RSF BACK REST |
| C   |         | 1 PC | SEAT          |

### STEP#1



## STEP#2



Connect each piece.



#### **CARE INSTRUCTION FOR POLYESTER:**

In order to maintain the original appearance of your polyester furniture, please follow below simple care procedure:

- Avoid exposing furniture directly to sunlight or heating and air conditioning outlets. Exposure to sunlight or heating and air conditioning outlets will fade/damage polyester.
- Wipe gently with a damp soft cloth to remove dust, dirt and any grime build up.