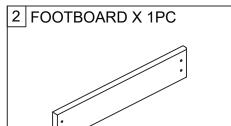

## ASSEMBLY INSTRUCTION

ITEM NO: 1570GYK -3CK

 ${\tt CK\ FOOTBOARD\ /\ CK\ SIDE\ RAILS\ /\ BUN\ FOOTS\ /\ SUPPORT\ LEGS\ /\ SIDE\ SUPPORTS\ /\ CENTER\ SUPPORTS\ /\ SLATS\ }$ 



Thank you for purchasing this product. Please take time to read and follow the instructions below. Check that you have all parts and hardware before assembly. Parts apparently missing are often found in the packing materials. If you do not have all the parts listed, have your dealer contact us and they will be sent to you immediately.



It is recommended to install protective pads under all legs and supports to avoid damage or scratches when placing furniture on a wood floor or otherhard surface, and to limit indentation and prevent discoloration if placing on carpet

## **PART LIST**

















## HARDWARE SET















\*\*\* Above hardware are packed in 1570GYK- 3CK

MADE IN MALAYSIA PAGE 1 OF 2