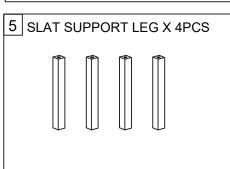

## ASSEMBLY INSTRUCTION

ITEM NO: 1570GYK -3CK

 ${\tt CK\ FOOTBOARD\ /\ CK\ SIDE\ RAILS\ /\ BUN\ FOOTS\ /\ SUPPORT\ LEGS\ /\ SIDE\ SUPPORTS\ /\ CENTER\ SUPPORTS\ /\ SLATS\ }$ 



Thank you for purchasing this product. Please take time to read and follow the instructions below. Check that you have all parts and hardware before assembly. Parts apparently missing are often found in the packing materials. If you do not have all the parts listed, have your dealer contact us and they will be sent to you immediately.



It is recommended to install protective pads under all legs and supports to avoid damage or scratches when placing furniture on a wood floor or otherhard surface, and to limit indentation and prevent discoloration if placing on carpet

## **PART LIST**

















## HARDWARE SET















\*\*\* Above hardware are packed in 1570GYK- 3CK

MADE IN MALAYSIA PAGE 1 OF 2