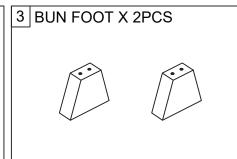

## ASSEMBLY INSTRUCTION

ITEM NO: 1570GYK -3CK

 ${\tt CK\ FOOTBOARD\ /\ CK\ SIDE\ RAILS\ /\ BUN\ FOOTS\ /\ SUPPORT\ LEGS\ /\ SIDE\ SUPPORTS\ /\ CENTER\ SUPPORTS\ /\ SLATS\ }$ 



Thank you for purchasing this product. Please take time to read and follow the instructions below. Check that you have all parts and hardware before assembly. Parts apparently missing are often found in the packing materials. If you do not have all the parts listed, have your dealer contact us and they will be sent to you immediately.



It is recommended to install protective pads under all legs and supports to avoid damage or scratches when placing furniture on a wood floor or otherhard surface, and to limit indentation and prevent discoloration if placing on carpet

## **PART LIST**

















## HARDWARE SET















\*\*\* Above hardware are packed in 1570GYK- 3CK

MADE IN MALAYSIA PAGE 1 OF 2