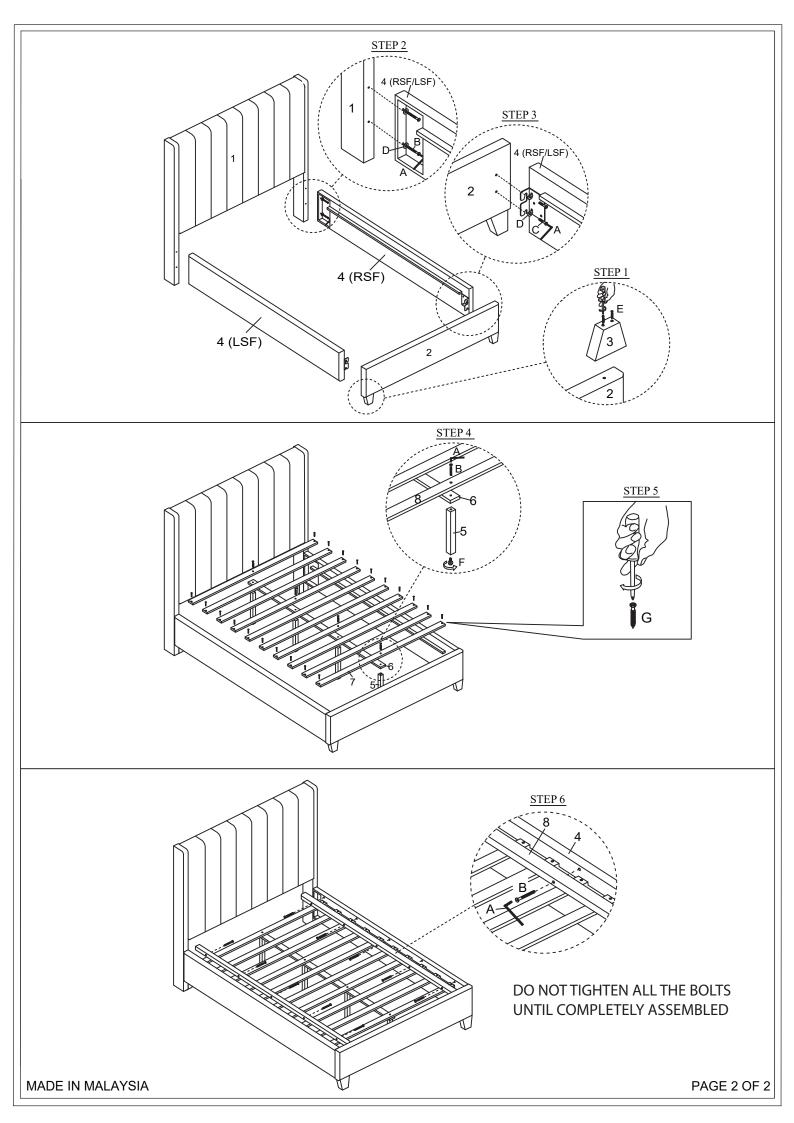

## ASSEMBLY INSTRUCTION

ITEM NO: 1570GYK -3CK

 ${\tt CK\ FOOTBOARD\ /\ CK\ SIDE\ RAILS\ /\ BUN\ FOOTS\ /\ SUPPORT\ LEGS\ /\ SIDE\ SUPPORTS\ /\ CENTER\ SUPPORTS\ /\ SLATS\ }$ 

Thank you for purchasing this product. Please take time to read and follow the instructions below. Check that you have all parts and hardware before assembly. Parts apparently missing are often found in the packing materials. If you do not have all the parts listed, have your dealer contact us and they will be sent to you immediately.

It is recommended to install protective pads under all legs and supports to avoid damage or scratches when placing furniture on a wood floor or otherhard surface, and to limit indentation and prevent discoloration if placing on carpet