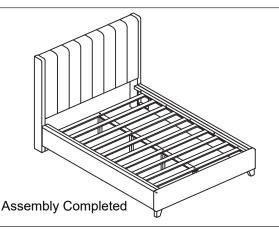

## ASSEMBLY INSTRUCTION

ITEM NO: 1570GYK -3CK

 ${\tt CK\ FOOTBOARD\ /\ CK\ SIDE\ RAILS\ /\ BUN\ FOOTS\ /\ SUPPORT\ LEGS\ /\ SIDE\ SUPPORTS\ /\ CENTER\ SUPPORTS\ /\ SLATS\ }$ 

Thank you for purchasing this product. Please take time to read and follow the instructions below. Check that you have all parts and hardware before assembly. Parts apparently missing are often found in the packing materials. If you do not have all the parts listed, have your dealer contact us and they will be sent to you immediately.