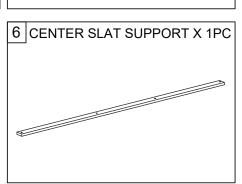

## ASSEMBLY INSTRUCTION

ITEM NO: 1570GYK -3CK

 ${\tt CK\ FOOTBOARD\ /\ CK\ SIDE\ RAILS\ /\ BUN\ FOOTS\ /\ SUPPORT\ LEGS\ /\ SIDE\ SUPPORTS\ /\ CENTER\ SUPPORTS\ /\ SLATS\ }$ 



Thank you for purchasing this product. Please take time to read and follow the instructions below. Check that you have all parts and hardware before assembly. Parts apparently missing are often found in the packing materials. If you do not have all the parts listed, have your dealer contact us and they will be sent to you immediately.



It is recommended to install protective pads under all legs and supports to avoid damage or scratches when placing furniture on a wood floor or otherhard surface, and to limit indentation and prevent discoloration if placing on carpet

## **PART LIST**

















## HARDWARE SET















\*\*\* Above hardware are packed in 1570GYK- 3CK

MADE IN MALAYSIA PAGE 1 OF 2