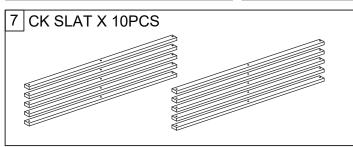

## ASSEMBLY INSTRUCTION

ITEM NO: 1570GYK -3CK

 ${\tt CK\ FOOTBOARD\ /\ CK\ SIDE\ RAILS\ /\ BUN\ FOOTS\ /\ SUPPORT\ LEGS\ /\ SIDE\ SUPPORTS\ /\ CENTER\ SUPPORTS\ /\ SLATS\ }$ 



Thank you for purchasing this product. Please take time to read and follow the instructions below. Check that you have all parts and hardware before assembly. Parts apparently missing are often found in the packing materials. If you do not have all the parts listed, have your dealer contact us and they will be sent to you immediately.



It is recommended to install protective pads under all legs and supports to avoid damage or scratches when placing furniture on a wood floor or otherhard surface, and to limit indentation and prevent discoloration if placing on carpet

## **PART LIST**

















## HARDWARE SET















\*\*\* Above hardware are packed in 1570GYK- 3CK

MADE IN MALAYSIA PAGE 1 OF 2