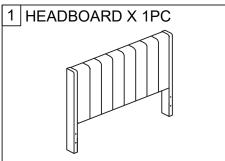

## ASSEMBLY INSTRUCTION

ITEM NO: 1570GYK -3CK

 ${\tt CK\ FOOTBOARD\ /\ CK\ SIDE\ RAILS\ /\ BUN\ FOOTS\ /\ SUPPORT\ LEGS\ /\ SIDE\ SUPPORTS\ /\ CENTER\ SUPPORTS\ /\ SLATS\ }$ 



Thank you for purchasing this product. Please take time to read and follow the instructions below. Check that you have all parts and hardware before assembly. Parts apparently missing are often found in the packing materials. If you do not have all the parts listed, have your dealer contact us and they will be sent to you immediately.



It is recommended to install protective pads under all legs and supports to avoid damage or scratches when placing furniture on a wood floor or otherhard surface, and to limit indentation and prevent discoloration if placing on carpet

## **PART LIST**

















## HARDWARE SET















\*\*\* Above hardware are packed in 1570GYK- 3CK

MADE IN MALAYSIA PAGE 1 OF 2