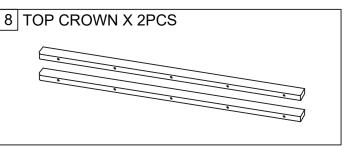

## ASSEMBLY INSTRUCTION

ITEM NO: 1570GYK -3CK

 ${\tt CK\ FOOTBOARD\ /\ CK\ SIDE\ RAILS\ /\ BUN\ FOOTS\ /\ SUPPORT\ LEGS\ /\ SIDE\ SUPPORTS\ /\ CENTER\ SUPPORTS\ /\ SLATS\ }$ 



Thank you for purchasing this product. Please take time to read and follow the instructions below. Check that you have all parts and hardware before assembly. Parts apparently missing are often found in the packing materials. If you do not have all the parts listed, have your dealer contact us and they will be sent to you immediately.



It is recommended to install protective pads under all legs and supports to avoid damage or scratches when placing furniture on a wood floor or otherhard surface, and to limit indentation and prevent discoloration if placing on carpet

## **PART LIST**

















## HARDWARE SET















\*\*\* Above hardware are packed in 1570GYK- 3CK

MADE IN MALAYSIA PAGE 1 OF 2