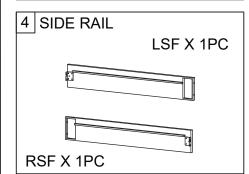

## ASSEMBLY INSTRUCTION

ITEM NO: 1570GYK -3CK

 ${\tt CK\ FOOTBOARD\ /\ CK\ SIDE\ RAILS\ /\ BUN\ FOOTS\ /\ SUPPORT\ LEGS\ /\ SIDE\ SUPPORTS\ /\ CENTER\ SUPPORTS\ /\ SLATS\ }$ 



Thank you for purchasing this product. Please take time to read and follow the instructions below. Check that you have all parts and hardware before assembly. Parts apparently missing are often found in the packing materials. If you do not have all the parts listed, have your dealer contact us and they will be sent to you immediately.



It is recommended to install protective pads under all legs and supports to avoid damage or scratches when placing furniture on a wood floor or otherhard surface, and to limit indentation and prevent discoloration if placing on carpet

## **PART LIST**

















## HARDWARE SET















\*\*\* Above hardware are packed in 1570GYK- 3CK

MADE IN MALAYSIA PAGE 1 OF 2