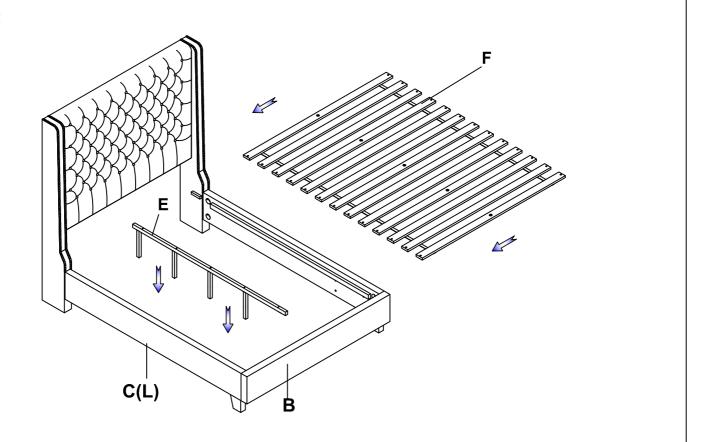

STEP 4:

STEP 5:

| PARTS LIST |                         |          |       | HARDWARE LIST |                    |            |               |        |
|------------|-------------------------|----------|-------|---------------|--------------------|------------|---------------|--------|
| NO.        | DESCRIPTION             | SKETCH   | QTY   | NO.           | DESCRIPTION        | SKETCH     | SIZE          | QTY    |
| A          | Headboard               |          | 1 PC  | 1             | Allen Bolt         | 0          | Ø1/4" x 55mm  | 2 PCS  |
|            |                         |          |       | 2             | Allen Bolt         | 0          | Ø1/4" x 32mm  | 5 PCS  |
|            |                         |          |       | 3             | Allen Key          |            | 4 x 60mm      | 1 PC   |
| В          | Footboard               | i.i.i.i  | 1 PC  | 4             | Wood Dowel         |            |               | 2 PCS  |
| с          | Side Rail - L & R       | Ŵ        | 2 PCS | 5             | Full - Thread Bolt |            | Ø5/16" x 80mm | 8 PCS  |
|            |                         |          |       | 6             | Curve Washer       | (0]        |               | 8 PCS  |
| D          | Bun Foot                | Ŕ        | 2 PCS | 7             | Hex Nut            | 6          |               | 8 PCS  |
| E          | Center Slat Support     |          | 1 PC  | 8             | Spring Washer      | 0          | Ø1/4"         | 7 PCS  |
|            |                         |          |       | 9             | Flat Washer        | $\bigcirc$ | Ø1/4" x 19mm  | 7 PCS  |
| F          | Slat Roll 13pcs/set     |          | 1 SET | 10            | Screw              |            | #4 x 30mm     | 26 PCS |
| G          | Support Leg<br>(267mmL) | <b>I</b> | 5 PCS | 11            | Open Wrench        | 2          |               | 1 PC   |