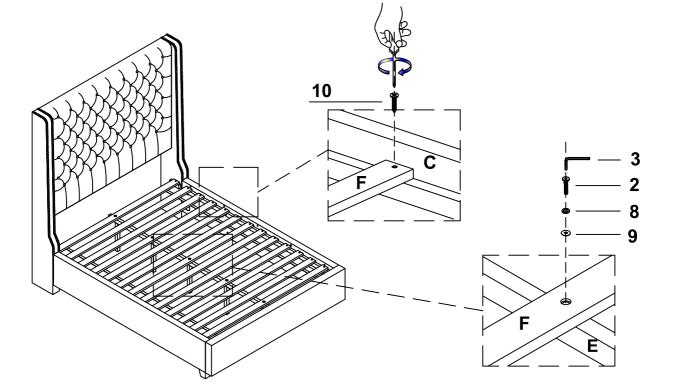

FULL HEADBOARD 5877FBE-3 / 5877FBR-3 / 5877FGY-3 FULL FOOTBOARD & SIDE RAILS,SLATS 5877BE-1 / 5877BR-1 / 5877GY-1 QUEEN HEADBOARD 5877BE-3 / 5877BR-3 / 5877GY-3 QUEEN FOOTBOARD & SIDE RAILS,SLATS 5877KBE-1 / 5877KBR-1 / 5877KGY-1 EK / CK HEADBOARD 5877KBE-3EK / 5877KBR-3EK / 5877KGY-3EK EK FOOTBOARD & SIDE RAILS,SLATS

**STEP 2:** 



STEP 3:





## ASSEMBLY INSTRUCTION

GROUP NO.: 5877 FULL / QUEEN / EK BED

ITEM NO.: 5877FBE-1 / 5877FBR-1 / 5877FGY-1 FULL HEADBOARD 5877FBE-3 / 5877FBR-3 / 5877FGY-3 FULL FOOTBOARD & SIDE RAILS,SLATS 5877BE-1 / 5877BR-1 / 5877GY-1 QUEEN HEADBOARD 5877BE-3 / 5877BR-3 / 5877GY-3 QUEEN FOOTBOARD & SIDE RAILS,SLATS 5877KBE-1 / 5877KBR-1 / 5877KGY-1 EK / CK HEADBOARD 5877KBE-3EK / 5877KBR-3EK / 5877KGY-3EK EK FOOTBOARD & SIDE RAILS,SLATS

STEP 4:



STEP 5: