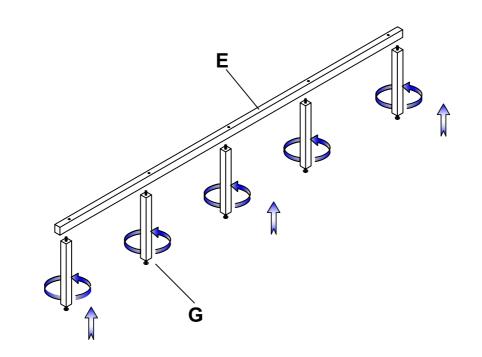

**STEP 2:** 

STEP 3:

| PARTS LIST |                         |          |       | HARDWARE LIST |                    |            |               |        |
|------------|-------------------------|----------|-------|---------------|--------------------|------------|---------------|--------|
| NO.        | DESCRIPTION             | SKETCH   | QTY   | NO.           | DESCRIPTION        | SKETCH     | SIZE          | QTY    |
| A          | Headboard               |          | 1 PC  | 1             | Allen Bolt         | 0          | Ø1/4" x 55mm  | 2 PCS  |
|            |                         |          |       | 2             | Allen Bolt         | 0          | Ø1/4" x 32mm  | 5 PCS  |
|            |                         |          |       | 3             | Allen Key          |            | 4 x 60mm      | 1 PC   |
| В          | Footboard               | i.i.i.i  | 1 PC  | 4             | Wood Dowel         |            |               | 2 PCS  |
| с          | Side Rail - L & R       | Ŵ        | 2 PCS | 5             | Full - Thread Bolt |            | Ø5/16" x 80mm | 8 PCS  |
|            |                         |          |       | 6             | Curve Washer       | (0]        |               | 8 PCS  |
| D          | Bun Foot                | Ŕ        | 2 PCS | 7             | Hex Nut            | 6          |               | 8 PCS  |
| E          | Center Slat Support     |          | 1 PC  | 8             | Spring Washer      | 0          | Ø1/4"         | 7 PCS  |
|            |                         |          |       | 9             | Flat Washer        | $\bigcirc$ | Ø1/4" x 19mm  | 7 PCS  |
| F          | Slat Roll 13pcs/set     |          | 1 SET | 10            | Screw              |            | #4 x 30mm     | 26 PCS |
| G          | Support Leg<br>(267mmL) | <b>I</b> | 5 PCS | 11            | Open Wrench        | 2          |               | 1 PC   |