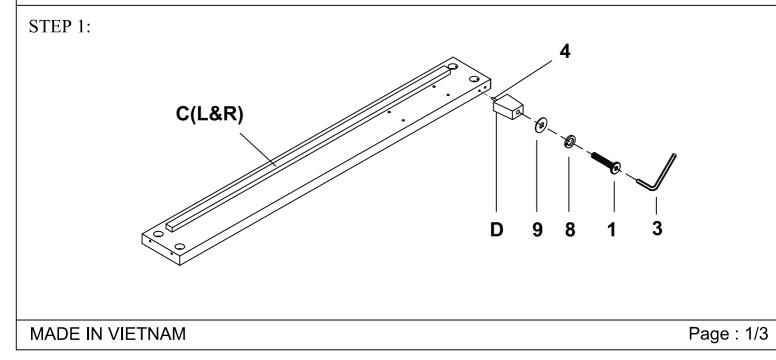

| PARTS LIST |                         |          |       | HARDWARE LIST |                    |            |               |        |
|------------|-------------------------|----------|-------|---------------|--------------------|------------|---------------|--------|
| NO.        | DESCRIPTION             | SKETCH   | QTY   | NO.           | DESCRIPTION        | SKETCH     | SIZE          | QTY    |
| A          | Headboard               |          | 1 PC  | 1             | Allen Bolt         | 0          | Ø1/4" x 55mm  | 2 PCS  |
|            |                         |          |       | 2             | Allen Bolt         | 0          | Ø1/4" x 32mm  | 5 PCS  |
|            |                         |          |       | 3             | Allen Key          |            | 4 x 60mm      | 1 PC   |
| В          | Footboard               | i.i.i.i  | 1 PC  | 4             | Wood Dowel         |            |               | 2 PCS  |
| с          | Side Rail - L & R       | Ŵ        | 2 PCS | 5             | Full - Thread Bolt |            | Ø5/16" x 80mm | 8 PCS  |
|            |                         |          |       | 6             | Curve Washer       | (0]        |               | 8 PCS  |
| D          | Bun Foot                | Ŕ        | 2 PCS | 7             | Hex Nut            | 6          |               | 8 PCS  |
| E          | Center Slat Support     |          | 1 PC  | 8             | Spring Washer      | 0          | Ø1/4"         | 7 PCS  |
|            |                         |          |       | 9             | Flat Washer        | $\bigcirc$ | Ø1/4" x 19mm  | 7 PCS  |
| F          | Slat Roll 13pcs/set     |          | 1 SET | 10            | Screw              |            | #4 x 30mm     | 26 PCS |
| G          | Support Leg<br>(267mmL) | <b>I</b> | 5 PCS | 11            | Open Wrench        | 2          |               | 1 PC   |