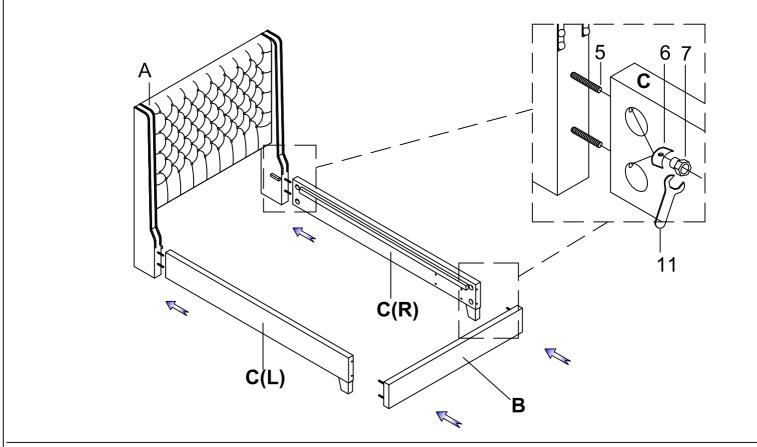

**STEP 2:** 

STEP 3:

| PARTS LIST |                         |          |       | HARDWARE LIST |                    |            |               |        |
|------------|-------------------------|----------|-------|---------------|--------------------|------------|---------------|--------|
| NO.        | DESCRIPTION             | SKETCH   | QTY   | NO.           | DESCRIPTION        | SKETCH     | SIZE          | QTY    |
| A          | Headboard               |          | 1 PC  | 1             | Allen Bolt         | 0          | Ø1/4" x 55mm  | 2 PCS  |
|            |                         |          |       | 2             | Allen Bolt         | 0          | Ø1/4" x 32mm  | 5 PCS  |
|            |                         |          |       | 3             | Allen Key          |            | 4 x 60mm      | 1 PC   |
| В          | Footboard               | i.i.i.i  | 1 PC  | 4             | Wood Dowel         |            |               | 2 PCS  |
| с          | Side Rail - L & R       | Ŵ        | 2 PCS | 5             | Full - Thread Bolt |            | Ø5/16" x 80mm | 8 PCS  |
|            |                         |          |       | 6             | Curve Washer       | (0]        |               | 8 PCS  |
| D          | Bun Foot                | Ŕ        | 2 PCS | 7             | Hex Nut            | 6          |               | 8 PCS  |
| E          | Center Slat Support     |          | 1 PC  | 8             | Spring Washer      | 0          | Ø1/4"         | 7 PCS  |
|            |                         |          |       | 9             | Flat Washer        | $\bigcirc$ | Ø1/4" x 19mm  | 7 PCS  |
| F          | Slat Roll 13pcs/set     |          | 1 SET | 10            | Screw              |            | #4 x 30mm     | 26 PCS |
| G          | Support Leg<br>(267mmL) | <b>I</b> | 5 PCS | 11            | Open Wrench        | 2          |               | 1 PC   |