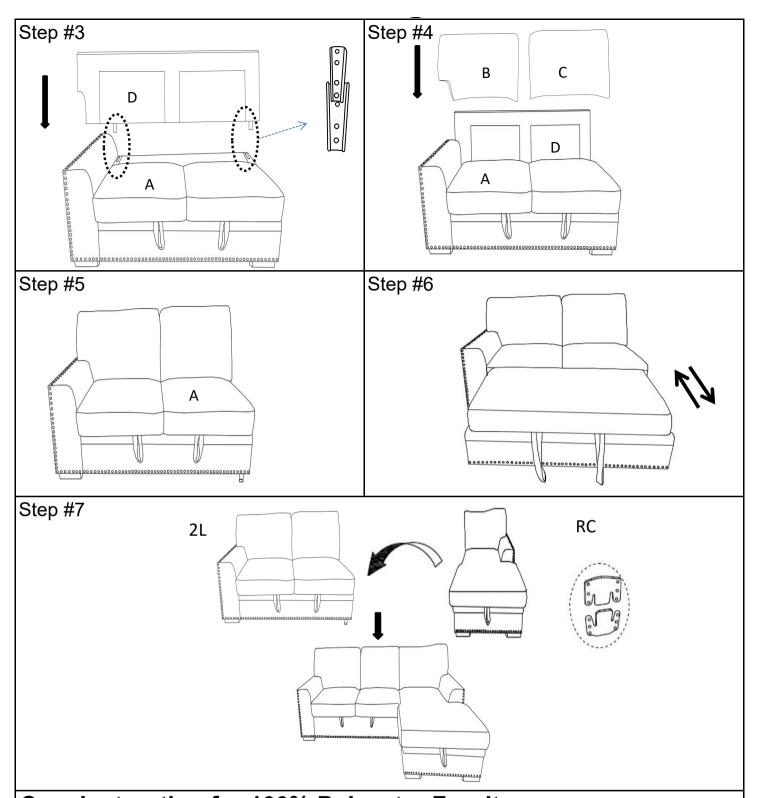

## Assembly Instruction ITEM No.:9468CC-2L (1/2)LSF 2-Seater w/ Pull-Out Bed

Back cushions are stored in the 2-seater, pls take out for assembly

Note: Do not use power tools for assembly. Power tools increase the risk of over tightening which lead to spliting or cracking the wood

## Component list.

| Component list:                                     |         |                            |         |
|-----------------------------------------------------|---------|----------------------------|---------|
| Label                                               | Picture | Description                | QTY(pc) |
| Α                                                   |         | RSF 2- Seater              | 1       |
| В                                                   |         | LSF Back Cushion           | 1       |
| С                                                   |         | RSF Back Cushion           | 1       |
| D                                                   |         | LSF 2- Seater<br>Back Rest | 1       |
| Step #1  C B  A  C D  A  C D  A  C D  C D  C D  C D |         |                            |         |