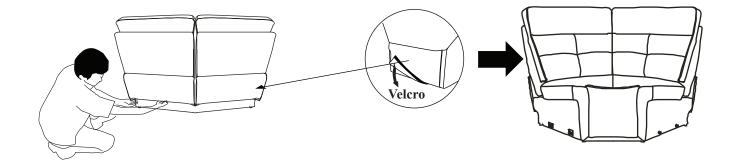

## Assembly Instruction Corner Seat ITEM NO:9469DBR-CR

NOTE: Do not use power tools for assembly. Power tools increase the risk of over tightening which leads to splitting or cracking the wood.

## **COMPONENT LIST (CHAIR)**

| NO. | DRAWING | QTY  | DESCRIPTION   |
|-----|---------|------|---------------|
| Α   |         | 1 PC | LSF BACK REST |
| В   |         | 1 PC | RSF BACK REST |
| С   |         | 1 PC | SEAT          |



STEP#2



## STEP#3

Connect each piece.



## CARE INSTRUCTION FOR POLYESTER:

In order to maintain the original appearance of your polyester furniture, please follow below simple care procedure :

- Avoid exposing furniture directly to sunlight or heating and air conditioning outlets. Exposure to sunlight or heating and air conditioning outlets will fade/damage polyester.
- Wipe gently with a damp soft cloth to remove dust, dirt and any grime build up.