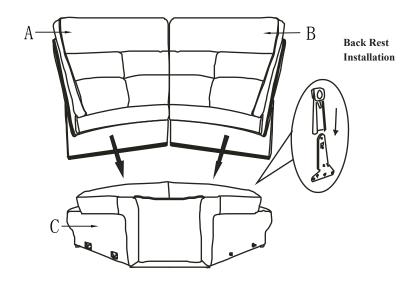

## **COMPONENT LIST (CHAIR)**

| NO. | DRAWING | QTY  | DESCRIPTION   |
|-----|---------|------|---------------|
| Α   |         | 1 PC | LSF BACK REST |
| В   |         | 1 PC | RSF BACK REST |
| С   |         | 1 PC | SEAT          |

STEP#2