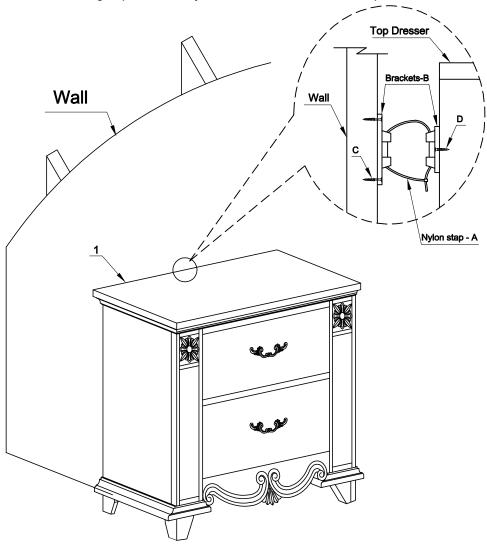

## **ASSEMBLY INSTRUCTION**

Item No.: 1429 - 4 NIGHTSTAND

Thank you for purchasing this quality product. Be sure to check all packing material carefully for small Hardware which may have come loose inside the carton during shipment. Identify and count all hardware and compare with the hardware list below.

| Anti-Tipping Hardware Pack |                 |                         |      | Part List |             |      |
|----------------------------|-----------------|-------------------------|------|-----------|-------------|------|
| NO.                        | DESCRIPTION     | FIGURE                  | Q'TY | NO.       | DESCRIPTION | Q'TY |
| Α                          | Cable Tie       | 0=====                  | 1PC  | 1         | NIGHTSTAND  | 1PC  |
| В                          | Bracket         | 4                       | 2PCS |           |             |      |
| C                          | Screw Ø4*1.25"L | <del>()</del>           | 2PCS |           |             |      |
| D                          | Screw Ø4*7/8"L  | <del>()</del> 2022223>- | 2PCS |           |             |      |