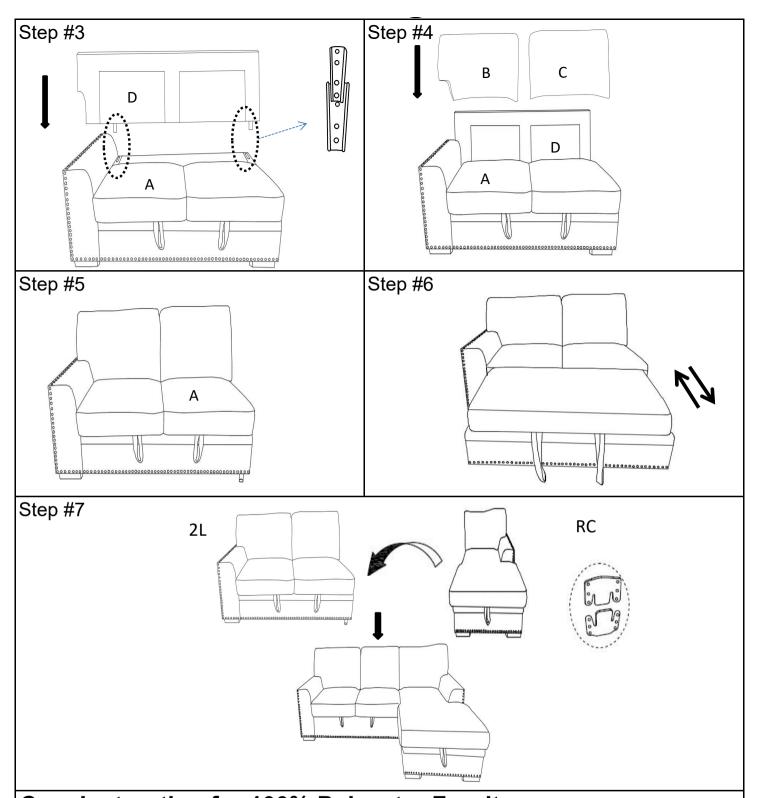

## Assembly Instruction ITEM No.:9468BE-2L (1/2)LSF 2-Seater w/ Pull-Out Bed

Back cushions are stored in the 2-seater, pls take out for assembly

Note: Do not use power tools for assembly. Power tools increase the risk of over tightening which lead to spliting or cracking the wood

## Component list.

| Component list.                                         |         |                            |         |
|---------------------------------------------------------|---------|----------------------------|---------|
| Label                                                   | Picture | Description                | QTY(pc) |
| А                                                       |         | RSF 2- Seater              | 1       |
| В                                                       |         | LSF Back Cushion           | 1       |
| С                                                       |         | RSF Back Cushion           | 1       |
| D                                                       |         | LSF 2- Seater<br>Back Rest | 1       |
| Step #1  C B  B  C A  C D  C D  C D  C D  C D  C D  C D |         |                            | K       |