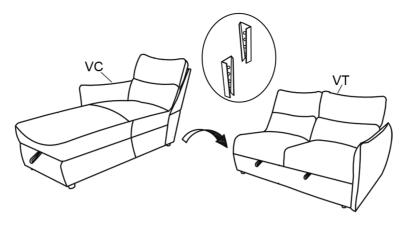

Step #5 Align and connect metal hooks to assemble the sectional.

Step #6 Sectional assembly is completed.