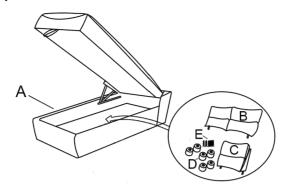

|    | · ,     | -   |                        |
|----|---------|-----|------------------------|
| No | Drawing | Qty | Description            |
| Α  |         | 1   | Chaise                 |
| В  |         | 1   | 2-seater back rest     |
| С  |         | 1   | Chaise back rest       |
| D  |         | 6   | Plastic Leg (φ55*50MM) |
| Е  |         | 6   | Screw (M5*50MM)        |

Step #1 Please take out parts which stored inside the chaise for assembly.

Step #2 Align legs to the pre-drilled holes, insert screws and tighten with screw driver.

Step #4 Align and insert all brackets on back rest to seat, push to the end to secure in place properly.