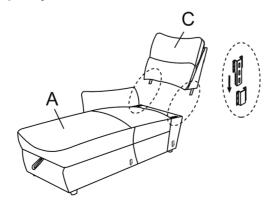

Step #1 Please take out parts which stored inside the chaise for assembly.

Step #2 Align legs to the pre-drilled holes, insert screws and tighten with screw driver.

Step #4 Align and insert all brackets on back rest to seat, push to the end to secure in place properly.