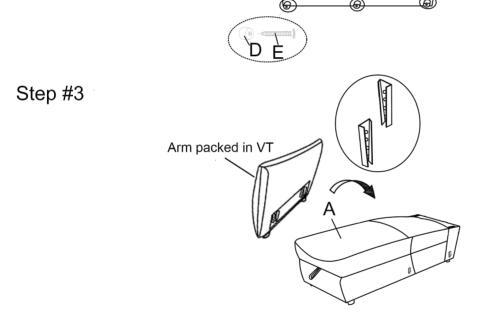

Step #1 Please take out parts which stored inside the chaise for assembly.

Step #2 Align legs to the pre-drilled holes, insert screws and tighten with screw driver.

Step #4 Align and insert all brackets on back rest to seat, push to the end to secure in place properly.