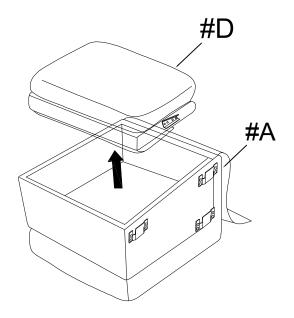

| 1   | Allen key                         |



### STEP 1:





#### STEP 2:







3 OF 6

### STEP 3:



## STEP 4:



STEP 5:



# STEP 6:



5 OF 6



#### Care instruction for Linen - like furniture:

In order to maintain the original appearance of your Linen - like furniture, please follow below simple care procedures:

- Avoid exposing furniture directly to sunlight or heating or heating conditioning outlets. Sunlight and or exposure to heating and air conditioning outlets will fade/damage Linen - like.
- Do not place your upholstered furniture too close to windows, radiators, or vents, and be sure to use windows, radiators, or vents.
- Vacuum or wipe with a cloth regularly to remove dust.



For items used on wooden floor, hard surfaces or carpets, it is recommended to install protective pads under all legs and supports to avoid/prevent from