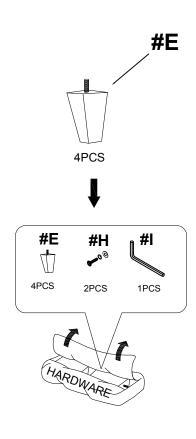

| NO. | DRAWING                                                                                                                                                                                                                                                                                                                                                                                                                                                                                                                                                                                                                                                                                                                                                                                                                                                                                                                                                                                                                                                                                                                                                                                                                                                                                                                                                                                                                                                                                                                                                                                                                                                                                                                                                                                                                                                                                                                                                                                                                                                                                                                        | QTY | DESCRIPTION                       |
|-----|--------------------------------------------------------------------------------------------------------------------------------------------------------------------------------------------------------------------------------------------------------------------------------------------------------------------------------------------------------------------------------------------------------------------------------------------------------------------------------------------------------------------------------------------------------------------------------------------------------------------------------------------------------------------------------------------------------------------------------------------------------------------------------------------------------------------------------------------------------------------------------------------------------------------------------------------------------------------------------------------------------------------------------------------------------------------------------------------------------------------------------------------------------------------------------------------------------------------------------------------------------------------------------------------------------------------------------------------------------------------------------------------------------------------------------------------------------------------------------------------------------------------------------------------------------------------------------------------------------------------------------------------------------------------------------------------------------------------------------------------------------------------------------------------------------------------------------------------------------------------------------------------------------------------------------------------------------------------------------------------------------------------------------------------------------------------------------------------------------------------------------|-----|-----------------------------------|
| Α   |                                                                                                                                                                                                                                                                                                                                                                                                                                                                                                                                                                                                                                                                                                                                                                                                                                                                                                                                                                                                                                                                                                                                                                                                                                                                                                                                                                                                                                                                                                                                                                                                                                                                                                                                                                                                                                                                                                                                                                                                                                                                                                                                | 1   | Seat                              |
| В   |                                                                                                                                                                                                                                                                                                                                                                                                                                                                                                                                                                                                                                                                                                                                                                                                                                                                                                                                                                                                                                                                                                                                                                                                                                                                                                                                                                                                                                                                                                                                                                                                                                                                                                                                                                                                                                                                                                                                                                                                                                                                                                                                | 1   | LSF Armrest                       |
| С   |                                                                                                                                                                                                                                                                                                                                                                                                                                                                                                                                                                                                                                                                                                                                                                                                                                                                                                                                                                                                                                                                                                                                                                                                                                                                                                                                                                                                                                                                                                                                                                                                                                                                                                                                                                                                                                                                                                                                                                                                                                                                                                                                | 1   | RSF Armrest                       |
| D   |                                                                                                                                                                                                                                                                                                                                                                                                                                                                                                                                                                                                                                                                                                                                                                                                                                                                                                                                                                                                                                                                                                                                                                                                                                                                                                                                                                                                                                                                                                                                                                                                                                                                                                                                                                                                                                                                                                                                                                                                                                                                                                                                | 1   | Back rest                         |
| Е   |                                                                                                                                                                                                                                                                                                                                                                                                                                                                                                                                                                                                                                                                                                                                                                                                                                                                                                                                                                                                                                                                                                                                                                                                                                                                                                                                                                                                                                                                                                                                                                                                                                                                                                                                                                                                                                                                                                                                                                                                                                                                                                                                | 4   | Plastic Leg                       |
| F   |                                                                                                                                                                                                                                                                                                                                                                                                                                                                                                                                                                                                                                                                                                                                                                                                                                                                                                                                                                                                                                                                                                                                                                                                                                                                                                                                                                                                                                                                                                                                                                                                                                                                                                                                                                                                                                                                                                                                                                                                                                                                                                                                | 1   | Support bar                       |
| G   | One of the second of the secon | 2   | Bolts + Spring<br>washer + Washer |
| Н   |                                                                                                                                                                                                                                                                                                                                                                                                                                                                                                                                                                                                                                                                                                                                                                                                                                                                                                                                                                                                                                                                                                                                                                                                                                                                                                                                                                                                                                                                                                                                                                                                                                                                                                                                                                                                                                                                                                                                                                                                                                                                                                                                | 1   | Allen key                         |