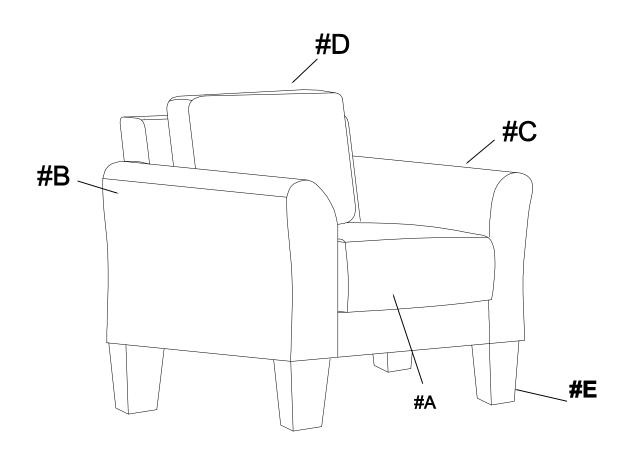

## **ASSEMBLY INSTRUCTION**

ITEM NO.: 9209DG-1

CHAIR

Back rest,arms and support bar are packed in the bottom of seat, Legs and hardware are stored in box, please take out for assembly.

NOTE: Do not use power tools for assembly. Power tools increase the risk of over tightening which lead to splitting or cracking the wood.

| NO. | DRAWING                                                                                                                                                                                                                                                                                                                                                                                                                                                                                                                                                                                                                                                                                                                                                                                                                                                                                                                                                                                                                                                                                                                                                                                                                                                                                                                                                                                                                                                                                                                                                                                                                                                                                                                                                                                                                                                                                                                                                                                                                                                                                                                        | QTY | DESCRIPTION                       |
|-----|--------------------------------------------------------------------------------------------------------------------------------------------------------------------------------------------------------------------------------------------------------------------------------------------------------------------------------------------------------------------------------------------------------------------------------------------------------------------------------------------------------------------------------------------------------------------------------------------------------------------------------------------------------------------------------------------------------------------------------------------------------------------------------------------------------------------------------------------------------------------------------------------------------------------------------------------------------------------------------------------------------------------------------------------------------------------------------------------------------------------------------------------------------------------------------------------------------------------------------------------------------------------------------------------------------------------------------------------------------------------------------------------------------------------------------------------------------------------------------------------------------------------------------------------------------------------------------------------------------------------------------------------------------------------------------------------------------------------------------------------------------------------------------------------------------------------------------------------------------------------------------------------------------------------------------------------------------------------------------------------------------------------------------------------------------------------------------------------------------------------------------|-----|-----------------------------------|
| Α   |                                                                                                                                                                                                                                                                                                                                                                                                                                                                                                                                                                                                                                                                                                                                                                                                                                                                                                                                                                                                                                                                                                                                                                                                                                                                                                                                                                                                                                                                                                                                                                                                                                                                                                                                                                                                                                                                                                                                                                                                                                                                                                                                | 1   | Seat                              |
| В   |                                                                                                                                                                                                                                                                                                                                                                                                                                                                                                                                                                                                                                                                                                                                                                                                                                                                                                                                                                                                                                                                                                                                                                                                                                                                                                                                                                                                                                                                                                                                                                                                                                                                                                                                                                                                                                                                                                                                                                                                                                                                                                                                | 1   | LSF Armrest                       |
| С   |                                                                                                                                                                                                                                                                                                                                                                                                                                                                                                                                                                                                                                                                                                                                                                                                                                                                                                                                                                                                                                                                                                                                                                                                                                                                                                                                                                                                                                                                                                                                                                                                                                                                                                                                                                                                                                                                                                                                                                                                                                                                                                                                | 1   | RSF Armrest                       |
| D   |                                                                                                                                                                                                                                                                                                                                                                                                                                                                                                                                                                                                                                                                                                                                                                                                                                                                                                                                                                                                                                                                                                                                                                                                                                                                                                                                                                                                                                                                                                                                                                                                                                                                                                                                                                                                                                                                                                                                                                                                                                                                                                                                | 1   | Back rest                         |
| Е   |                                                                                                                                                                                                                                                                                                                                                                                                                                                                                                                                                                                                                                                                                                                                                                                                                                                                                                                                                                                                                                                                                                                                                                                                                                                                                                                                                                                                                                                                                                                                                                                                                                                                                                                                                                                                                                                                                                                                                                                                                                                                                                                                | 4   | Plastic Leg                       |
| F   |                                                                                                                                                                                                                                                                                                                                                                                                                                                                                                                                                                                                                                                                                                                                                                                                                                                                                                                                                                                                                                                                                                                                                                                                                                                                                                                                                                                                                                                                                                                                                                                                                                                                                                                                                                                                                                                                                                                                                                                                                                                                                                                                | 1   | Support bar                       |
| G   | One of the second of the secon | 2   | Bolts + Spring<br>washer + Washer |
| Н   |                                                                                                                                                                                                                                                                                                                                                                                                                                                                                                                                                                                                                                                                                                                                                                                                                                                                                                                                                                                                                                                                                                                                                                                                                                                                                                                                                                                                                                                                                                                                                                                                                                                                                                                                                                                                                                                                                                                                                                                                                                                                                                                                | 1   | Allen key                         |