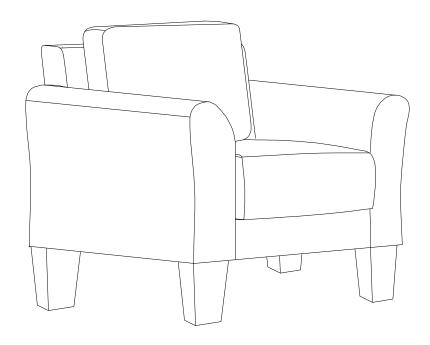

| 1   | Allen key                         |



### STEP 1:





#### STEP 2:







3 OF 6

### STEP 3:



## STEP 4:



STEP 5:



# STEP 6:



5 OF 6



#### Care instruction for Linen - like furniture:

In order to maintain the original appearance of your Linen - like furniture, please follow below simple care procedures:

- Avoid exposing furniture directly to sunlight or heating or heating conditioning outlets. Sunlight and or exposure to heating and air conditioning outlets will fade/damage Linen - like.
- Do not place your upholstered furniture too close to windows, radiators, or vents, and be sure to use windows, radiators, or vents.
- Vacuum or wipe with a cloth regularly to remove dust.



For items used on wooden floor, hard surfaces or carpets, it is recommended to install protective pads under all legs and supports to avoid/prevent from damages/scratches and discoloration.