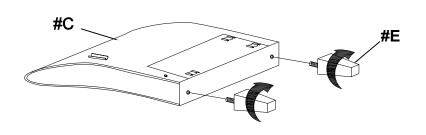

| 1   | Allen key                         |



### STEP 1:





#### STEP 2:







3 OF 6

### STEP 3:



## STEP 4:



STEP 5:



# STEP 6:



5 OF 6



#### Care instruction for Linen - like furniture:

In order to maintain the original appearance of your Linen - like furniture, please follow below simple care procedures:

- Avoid exposing furniture directly to sunlight or heating or heating conditioning outlets. Sunlight and or exposure to heating and air conditioning outlets will fade/damage Linen - like.
- Do not place your upholstered furniture too close to windows, radiators, or vents, and be sure to use windows, radiators, or vents.
- Vacuum or wipe with a cloth regularly to remove dust.



For items used on wooden floor, hard surfaces or carpets, it is recommended to install protective pads under all legs and supports to avoid/prevent from damages/scratches