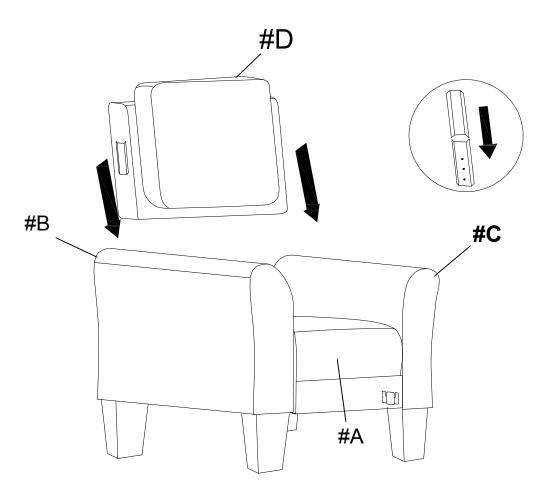

| 1   | Allen key                         |



### STEP 1:





#### STEP 2:







3 OF 6

### STEP 3:



## STEP 4:



STEP 5:



# STEP 6:



5 OF 6



#### Care instruction for Linen - like furniture:

In order to maintain the original appearance of your Linen - like furniture, please follow below simple care procedures:

- Avoid exposing furniture directly to sunlight or heating or heating conditioning outlets. Sunlight and or exposure to heating and air conditioning outlets will fade/damage Linen - like.
- Do not place your upholstered furniture too close to windows, radiators, or vents, and be sure to use windows, radiators, or vents.
- Vacuum or wipe with a cloth regularly to remove dust.



For items used on wooden floor, hard surfaces or carpets, it is recommended to install protective pads under all legs and supports to avoid/prevent from damages/scratches and discoloration.