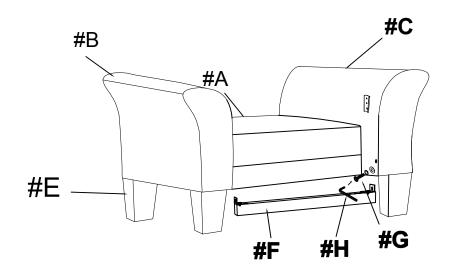

| NO. | DRAWING                                                                                                                                                                                                                                                                                                                                                                                                                                                                                                                                                                                                                                                                                                                                                                                                                                                                                                                                                                                                                                                                                                                                                                                                                                                                                                                                                                                                                                                                                                                                                                                                                                                                                                                                                                                                                                                                                                                                                                                                                                                                                                                        | QTY | DESCRIPTION                       |
|-----|--------------------------------------------------------------------------------------------------------------------------------------------------------------------------------------------------------------------------------------------------------------------------------------------------------------------------------------------------------------------------------------------------------------------------------------------------------------------------------------------------------------------------------------------------------------------------------------------------------------------------------------------------------------------------------------------------------------------------------------------------------------------------------------------------------------------------------------------------------------------------------------------------------------------------------------------------------------------------------------------------------------------------------------------------------------------------------------------------------------------------------------------------------------------------------------------------------------------------------------------------------------------------------------------------------------------------------------------------------------------------------------------------------------------------------------------------------------------------------------------------------------------------------------------------------------------------------------------------------------------------------------------------------------------------------------------------------------------------------------------------------------------------------------------------------------------------------------------------------------------------------------------------------------------------------------------------------------------------------------------------------------------------------------------------------------------------------------------------------------------------------|-----|-----------------------------------|
| Α   |                                                                                                                                                                                                                                                                                                                                                                                                                                                                                                                                                                                                                                                                                                                                                                                                                                                                                                                                                                                                                                                                                                                                                                                                                                                                                                                                                                                                                                                                                                                                                                                                                                                                                                                                                                                                                                                                                                                                                                                                                                                                                                                                | 1   | Seat                              |
| В   |                                                                                                                                                                                                                                                                                                                                                                                                                                                                                                                                                                                                                                                                                                                                                                                                                                                                                                                                                                                                                                                                                                                                                                                                                                                                                                                                                                                                                                                                                                                                                                                                                                                                                                                                                                                                                                                                                                                                                                                                                                                                                                                                | 1   | LSF Armrest                       |
| С   |                                                                                                                                                                                                                                                                                                                                                                                                                                                                                                                                                                                                                                                                                                                                                                                                                                                                                                                                                                                                                                                                                                                                                                                                                                                                                                                                                                                                                                                                                                                                                                                                                                                                                                                                                                                                                                                                                                                                                                                                                                                                                                                                | 1   | RSF Armrest                       |
| D   |                                                                                                                                                                                                                                                                                                                                                                                                                                                                                                                                                                                                                                                                                                                                                                                                                                                                                                                                                                                                                                                                                                                                                                                                                                                                                                                                                                                                                                                                                                                                                                                                                                                                                                                                                                                                                                                                                                                                                                                                                                                                                                                                | 1   | Back rest                         |
| Е   |                                                                                                                                                                                                                                                                                                                                                                                                                                                                                                                                                                                                                                                                                                                                                                                                                                                                                                                                                                                                                                                                                                                                                                                                                                                                                                                                                                                                                                                                                                                                                                                                                                                                                                                                                                                                                                                                                                                                                                                                                                                                                                                                | 4   | Plastic Leg                       |
| F   |                                                                                                                                                                                                                                                                                                                                                                                                                                                                                                                                                                                                                                                                                                                                                                                                                                                                                                                                                                                                                                                                                                                                                                                                                                                                                                                                                                                                                                                                                                                                                                                                                                                                                                                                                                                                                                                                                                                                                                                                                                                                                                                                | 1   | Support bar                       |
| G   | One of the second of the secon | 2   | Bolts + Spring<br>washer + Washer |
| Н   |                                                                                                                                                                                                                                                                                                                                                                                                                                                                                                                                                                                                                                                                                                                                                                                                                                                                                                                                                                                                                                                                                                                                                                                                                                                                                                                                                                                                                                                                                                                                                                                                                                                                                                                                                                                                                                                                                                                                                                                                                                                                                                                                | 1   | Allen key                         |

### STEP 1: