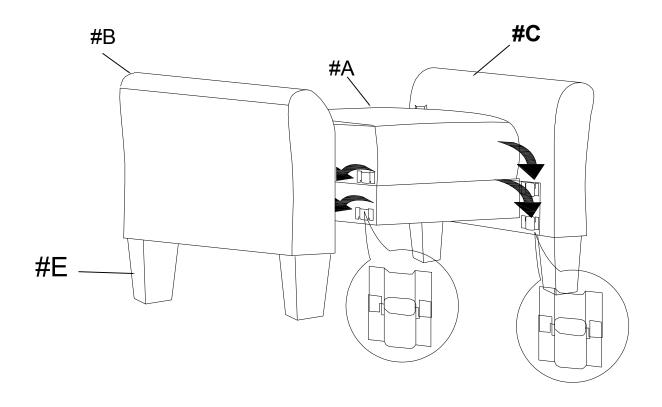

| 1   | Allen key                         |



### STEP 1:





#### STEP 2:







3 OF 6

### STEP 3:



## STEP 4:



STEP 5:



# STEP 6:



5 OF 6



#### Care instruction for Linen - like furniture:

In order to maintain the original appearance of your Linen - like furniture, please follow below simple care procedures:

- Avoid exposing furniture directly to sunlight or heating or heating conditioning outlets. Sunlight and or exposure to heating and air conditioning outlets will fade/damage Linen - like.
- Do not place your upholstered furniture too close to windows, radiators, or vents, and be sure to use windows, radiators, or vents.
- Vacuum or wipe with a cloth regularly to remove dust.



For items used on wooden floor, hard surfaces or carpets, it is recommended to install protective pads under all legs and supports to avoid/prevent from damages/scratches and discoloration.