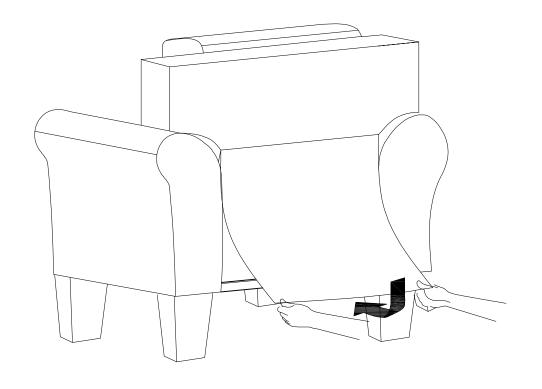

| 1   | Allen key                         |



### STEP 1:





#### STEP 2:







3 OF 6

### STEP 3:



## STEP 4:



STEP 5:



# STEP 6:



5 OF 6



#### Care instruction for Linen - like furniture:

In order to maintain the original appearance of your Linen - like furniture, please follow below simple care procedures:

- Avoid exposing furniture directly to sunlight or heating or heating conditioning outlets. Sunlight and or exposure to heating and air conditioning outlets will fade/damage Linen - like.
- Do not place your upholstered furniture too close to windows, radiators, or vents, and be sure to use windows, radiators, or vents.
- Vacuum or wipe with a cloth regularly to remove dust.



For items used on wooden floor, hard surfaces or carpets, it is recommended to install protective pads under all legs and supports to avoid/prevent from damages/scratches and discoloration.