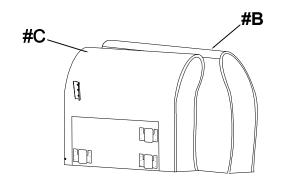

| NO. | DRAWING                                                                                                                                                                                                                                                                                                                                                                                                                                                                                                                                                                                                                                                                                                                                                                                                                                                                                                                                                                                                                                                                                                                                                                                                                                                                                                                                                                                                                                                                                                                                                                                                                                                                                                                                                                                                                                                                                                                                                                                                                                                                                                                        | QTY | DESCRIPTION                       |
|-----|--------------------------------------------------------------------------------------------------------------------------------------------------------------------------------------------------------------------------------------------------------------------------------------------------------------------------------------------------------------------------------------------------------------------------------------------------------------------------------------------------------------------------------------------------------------------------------------------------------------------------------------------------------------------------------------------------------------------------------------------------------------------------------------------------------------------------------------------------------------------------------------------------------------------------------------------------------------------------------------------------------------------------------------------------------------------------------------------------------------------------------------------------------------------------------------------------------------------------------------------------------------------------------------------------------------------------------------------------------------------------------------------------------------------------------------------------------------------------------------------------------------------------------------------------------------------------------------------------------------------------------------------------------------------------------------------------------------------------------------------------------------------------------------------------------------------------------------------------------------------------------------------------------------------------------------------------------------------------------------------------------------------------------------------------------------------------------------------------------------------------------|-----|-----------------------------------|
| Α   |                                                                                                                                                                                                                                                                                                                                                                                                                                                                                                                                                                                                                                                                                                                                                                                                                                                                                                                                                                                                                                                                                                                                                                                                                                                                                                                                                                                                                                                                                                                                                                                                                                                                                                                                                                                                                                                                                                                                                                                                                                                                                                                                | 1   | Seat                              |
| В   |                                                                                                                                                                                                                                                                                                                                                                                                                                                                                                                                                                                                                                                                                                                                                                                                                                                                                                                                                                                                                                                                                                                                                                                                                                                                                                                                                                                                                                                                                                                                                                                                                                                                                                                                                                                                                                                                                                                                                                                                                                                                                                                                | 1   | LSF Armrest                       |
| С   |                                                                                                                                                                                                                                                                                                                                                                                                                                                                                                                                                                                                                                                                                                                                                                                                                                                                                                                                                                                                                                                                                                                                                                                                                                                                                                                                                                                                                                                                                                                                                                                                                                                                                                                                                                                                                                                                                                                                                                                                                                                                                                                                | 1   | RSF Armrest                       |
| D   |                                                                                                                                                                                                                                                                                                                                                                                                                                                                                                                                                                                                                                                                                                                                                                                                                                                                                                                                                                                                                                                                                                                                                                                                                                                                                                                                                                                                                                                                                                                                                                                                                                                                                                                                                                                                                                                                                                                                                                                                                                                                                                                                | 1   | Back rest                         |
| Е   |                                                                                                                                                                                                                                                                                                                                                                                                                                                                                                                                                                                                                                                                                                                                                                                                                                                                                                                                                                                                                                                                                                                                                                                                                                                                                                                                                                                                                                                                                                                                                                                                                                                                                                                                                                                                                                                                                                                                                                                                                                                                                                                                | 4   | Plastic Leg                       |
| F   |                                                                                                                                                                                                                                                                                                                                                                                                                                                                                                                                                                                                                                                                                                                                                                                                                                                                                                                                                                                                                                                                                                                                                                                                                                                                                                                                                                                                                                                                                                                                                                                                                                                                                                                                                                                                                                                                                                                                                                                                                                                                                                                                | 1   | Support bar                       |
| G   | One of the second of the secon | 2   | Bolts + Spring<br>washer + Washer |
| Н   |                                                                                                                                                                                                                                                                                                                                                                                                                                                                                                                                                                                                                                                                                                                                                                                                                                                                                                                                                                                                                                                                                                                                                                                                                                                                                                                                                                                                                                                                                                                                                                                                                                                                                                                                                                                                                                                                                                                                                                                                                                                                                                                                | 1   | Allen key                         |