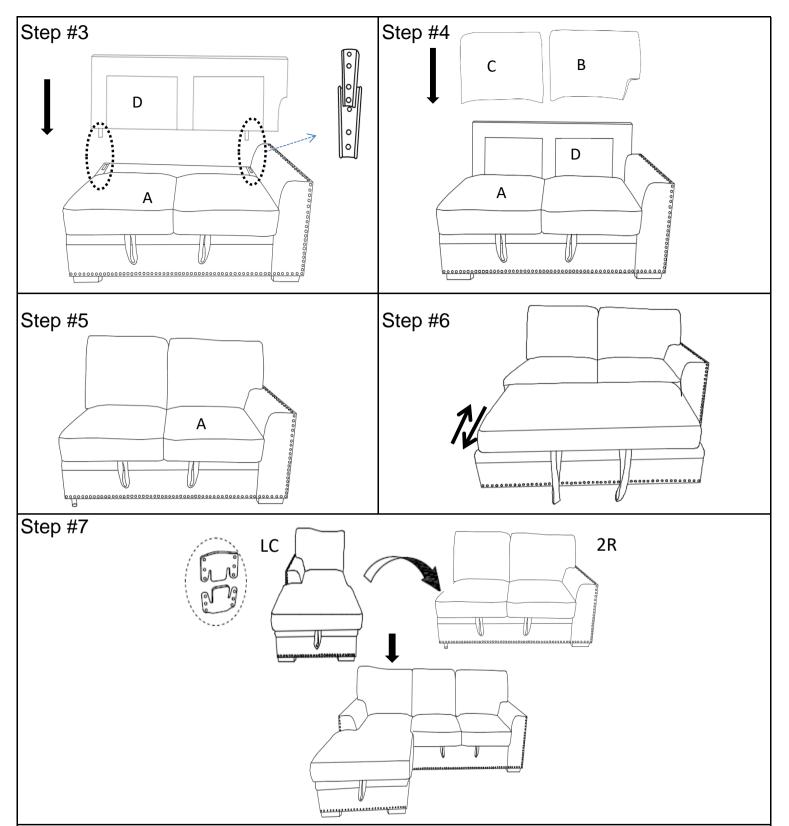

## **Assembly Instruction** ITEM NO.:9468DG-2R (2/2)RSF 2-Seater w/ Pull-Out Bed

Back cushions are stored in the 2-seater, pls take out for assembly

Note: Do not use power tools for assembly. Power tools increase the risk of over tightening which lead to spliting or cracking the wood

| Component list. |                                         |                            |         |
|-----------------|-----------------------------------------|----------------------------|---------|
| Label           | Picture                                 | Description                | QTY(pc) |
| А               |                                         | RSF 2- Seater              | 1       |
| В               |                                         | RSF Back Cushion           | 1       |
| С               |                                         | LSF Back Cushion           | 1       |
| D               |                                         | RSF 2- Seater<br>Back Rest | 1       |
| Step #1         | C - C - C - C - C - C - C - C - C - C - | Step #2                    |         |