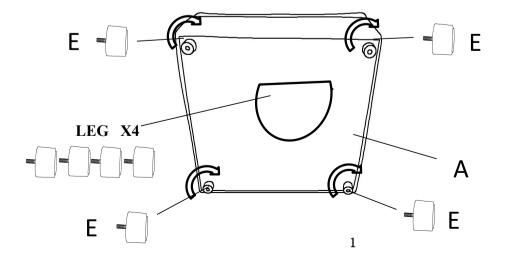

## **COMPONENT LIST**

| NO. | DRAWING | QTY | DESCRIPTION                |
|-----|---------|-----|----------------------------|
| A   |         | 1   | SEAT                       |
| В   |         | 1   | LSF BACK CUSHION           |
| C   |         | 1   | RSF BACK CUSHION           |
| D   |         | 1   | PILLOW                     |
| E   |         | 4   | PLASTIC LEG<br>1.6''*2.4'' |
| F   |         | 1   | SEAT CUSHION               |

Step 1#