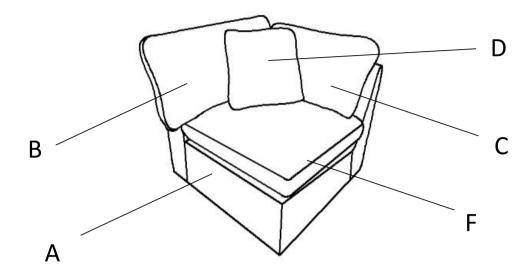

## **COMPONENT LIST**

| NO. | DRAWING | QTY | DESCRIPTION                |
|-----|---------|-----|----------------------------|
| A   |         | 1   | SEAT                       |
| В   |         | 1   | LSF BACK CUSHION           |
| C   |         | 1   | RSF BACK CUSHION           |
| D   |         | 1   | PILLOW                     |
| E   |         | 4   | PLASTIC LEG<br>1.6''*2.4'' |
| F   |         | 1   | SEAT CUSHION               |