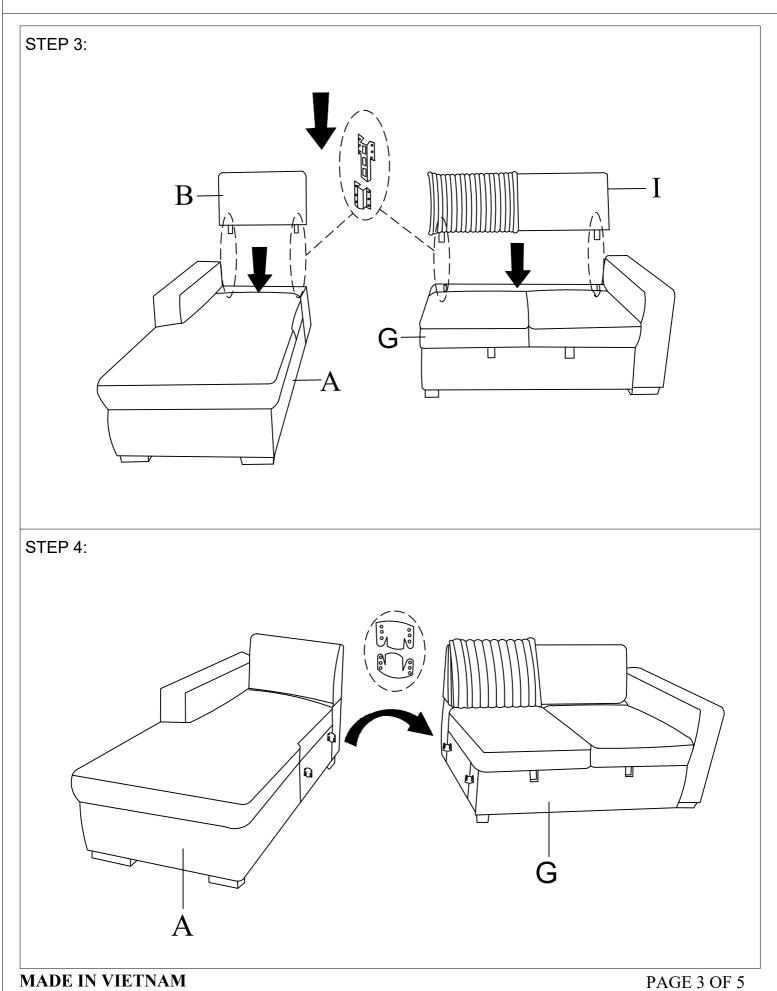

| 9605BE-LC PART LIST |                                |          |        |  |
|---------------------|--------------------------------|----------|--------|--|
| NO.                 | DESCRIPTION                    | DRAWING  | QTY    |  |
| A                   | CHAISE                         |          | 1 PC   |  |
| В                   | BACK REST                      |          | 1 PC   |  |
| C                   | BACK CUSHION (Packed in RL)    |          | 1 PC   |  |
| D                   | WOODEN LEG<br>4.5"*3-1/7"*2"   |          | 4 PCS  |  |
| E                   | WOODEN LEG<br>3-1/7"*3-1/7"*2" |          | 1 PC   |  |
| F                   | SCREW<br>M5*2"                 | <b>%</b> | 10 PCS |  |

| 9605BE-RL PART LIST |                             |         |      |  |
|---------------------|-----------------------------|---------|------|--|
| NO.                 | DESCRIPTION                 | DRAWING | QTY  |  |
| G                   | SEATER                      |         | 1 PC |  |
| Н                   | BACK CUSHION                |         | 1 PC |  |
| I                   | BACK REST<br>(Packed in LC) |         | 1 PC |  |