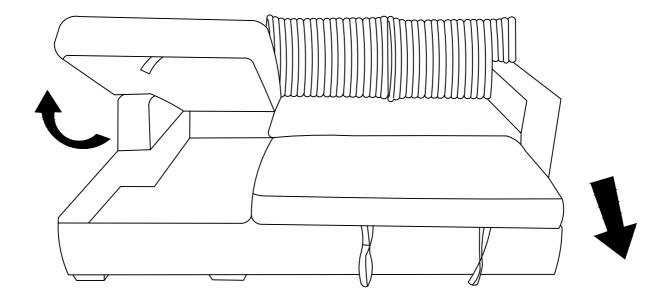

#### STEP 6:

ITEM NO: (1/2) 9605BE-LC Left Side Chaise With Hidden Storage (2/2) 9605BE-RL Right Side 2-Seater Drop-Down Cup holders & Pull-out Bed

STEP 7: