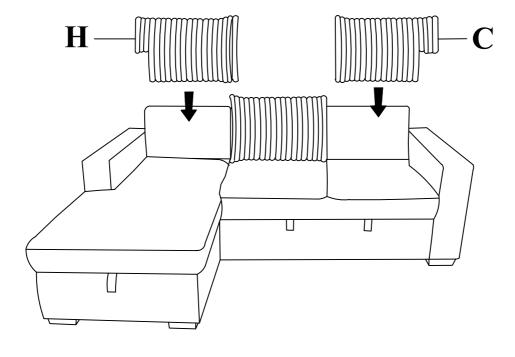

ITEM NO: (1/2) 9605BE-LC Left Side Chaise With Hidden Storage (2/2) 9605BE-RL Right Side 2-Seater Drop-Down Cup holders & Pull-out Bed

ITEM NO: (1/2) 9605BE-LC Left Side Chaise With Hidden Storage (2/2) 9605BE-RL Right Side 2-Seater Drop-Down Cup holders & Pull-out Bed

## STEP 5: