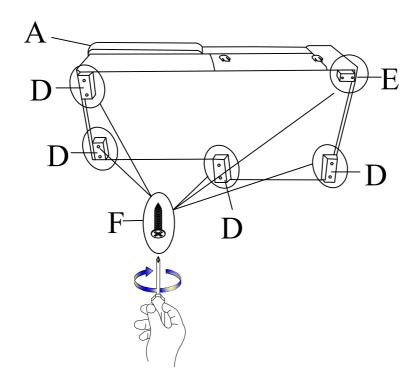

| 9605BE-LC PART LIST |                                |          |        |  |
|---------------------|--------------------------------|----------|--------|--|
| NO.                 | DESCRIPTION                    | DRAWING  | QTY    |  |
| A                   | CHAISE                         |          | 1 PC   |  |
| В                   | BACK REST                      |          | 1 PC   |  |
| C                   | BACK CUSHION (Packed in RL)    |          | 1 PC   |  |
| D                   | WOODEN LEG<br>4.5"*3-1/7"*2"   |          | 4 PCS  |  |
| E                   | WOODEN LEG<br>3-1/7"*3-1/7"*2" |          | 1 PC   |  |
| F                   | SCREW<br>M5*2"                 | <b>%</b> | 10 PCS |  |

| 9605BE-RL PART LIST |                             |         |      |  |
|---------------------|-----------------------------|---------|------|--|
| NO.                 | DESCRIPTION                 | DRAWING | QTY  |  |
| G                   | SEATER                      |         | 1 PC |  |
| Н                   | BACK CUSHION                |         | 1 PC |  |
| I                   | BACK REST<br>(Packed in LC) |         | 1 PC |  |