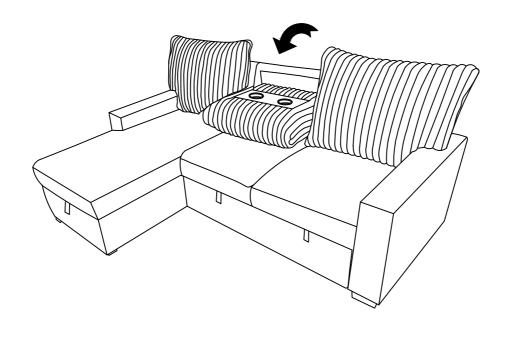

#### STEP 6:

ITEM NO: (1/2) 9605BE-LC Left Side Chaise With Hidden Storage (2/2) 9605BE-RL Right Side 2-Seater Drop-Down Cup holders & Pull-out Bed

STEP 7: