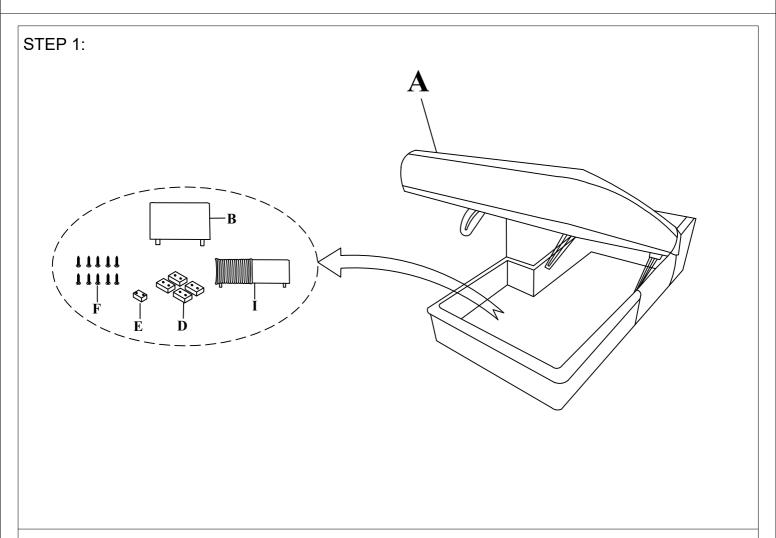

| 9605BE-LC PART LIST |                                |          |        |  |
|---------------------|--------------------------------|----------|--------|--|
| NO.                 | DESCRIPTION                    | DRAWING  | QTY    |  |
| A                   | CHAISE                         |          | 1 PC   |  |
| В                   | BACK REST                      |          | 1 PC   |  |
| C                   | BACK CUSHION (Packed in RL)    |          | 1 PC   |  |
| D                   | WOODEN LEG<br>4.5"*3-1/7"*2"   |          | 4 PCS  |  |
| E                   | WOODEN LEG<br>3-1/7"*3-1/7"*2" |          | 1 PC   |  |
| F                   | SCREW<br>M5*2"                 | <b>%</b> | 10 PCS |  |

| 9605BE-RL PART LIST |                             |         |      |  |
|---------------------|-----------------------------|---------|------|--|
| NO.                 | DESCRIPTION                 | DRAWING | QTY  |  |
| G                   | SEATER                      |         | 1 PC |  |
| Н                   | BACK CUSHION                |         | 1 PC |  |
| I                   | BACK REST<br>(Packed in LC) |         | 1 PC |  |