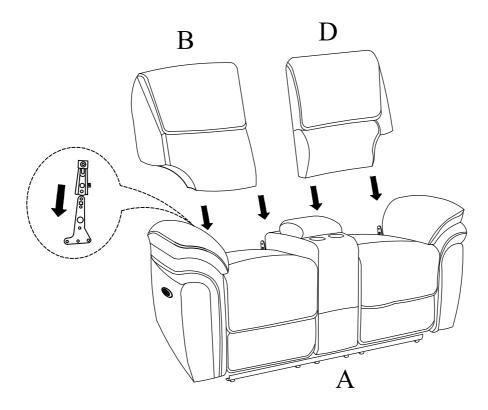

#### Component list

| No | Drawing | Qty | Description       |
|----|---------|-----|-------------------|
| A  |         | 1   | SEAT              |
| В  |         | 1   | LSF BACK REST     |
| С  |         | 1   | CONSOLE BACK REST |
| D  |         | 1   | RSF BACK REST     |
| E  |         | 2   | STAR KNOB         |
| F  |         | 1   | PLUG              |
| G  |         | 1   | ADAPTOR           |

## Step #1