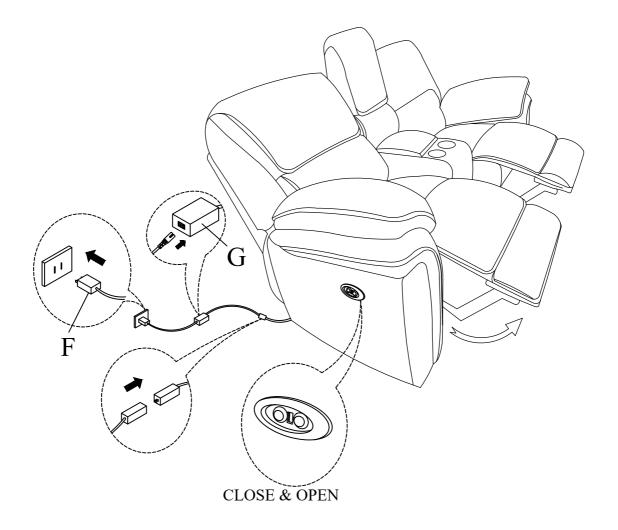

#### Component list

| No | Drawing | Qty | Description       |
|----|---------|-----|-------------------|
| A  |         | 1   | SEAT              |
| В  |         | 1   | LSF BACK REST     |
| С  |         | 1   | CONSOLE BACK REST |
| D  |         | 1   | RSF BACK REST     |
| E  |         | 2   | STAR KNOB         |
| F  |         | 1   | PLUG              |
| G  |         | 1   | ADAPTOR           |