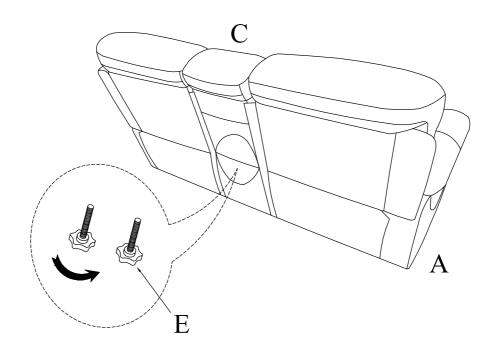

#### Component list

| No | Drawing | Qty | Description       |
|----|---------|-----|-------------------|
| A  |         | 1   | SEAT              |
| В  |         | 1   | LSF BACK REST     |
| С  |         | 1   | CONSOLE BACK REST |
| D  |         | 1   | RSF BACK REST     |
| E  |         | 2   | STAR KNOB         |
| F  |         | 1   | PLUG              |
| G  |         | 1   | ADAPTOR           |

## Step #2