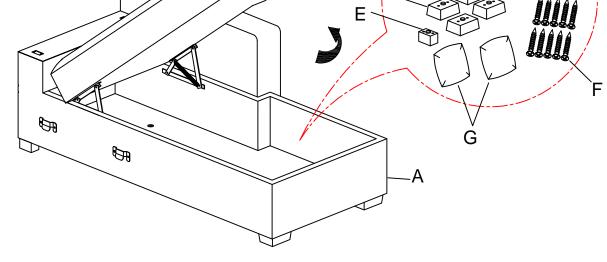

PARTS LIST-RC

PARTS LIST-LL

| NO.       | PARTS LIST             | QTY | DESCRIPTION        | NO. | PARTS LIST | QTY | DESCRIPTION           |
|-----------|------------------------|-----|--------------------|-----|------------|-----|-----------------------|
| A         |                        | 1   | SEAT FRAME         | н   |            | 1   | SEAT FRAME            |
| в         |                        | 1   | BACK FRAME         | I   |            | 1   | BACK FRAME            |
| с         |                        | 1   | CHAIR BACK CUSHION | J   |            | 2   | 2-SEATER BACK CUSHION |
| D         | ()<br>115*85*45mm      | 4   | WOODEN LEGS        |     |            |     |                       |
| E         | (<br>70*45*45mm        | 1   | WOODEN LEGS        |     |            |     |                       |
| F         | ())))))))))<br>M5*40mm | 10  | WOOD SCREW         |     |            |     |                       |
| G         | 18"*18"                | 2   | PILLOW             |     |            |     |                       |
| STEP # 1: |                        |     |                    |     |            |     |                       |