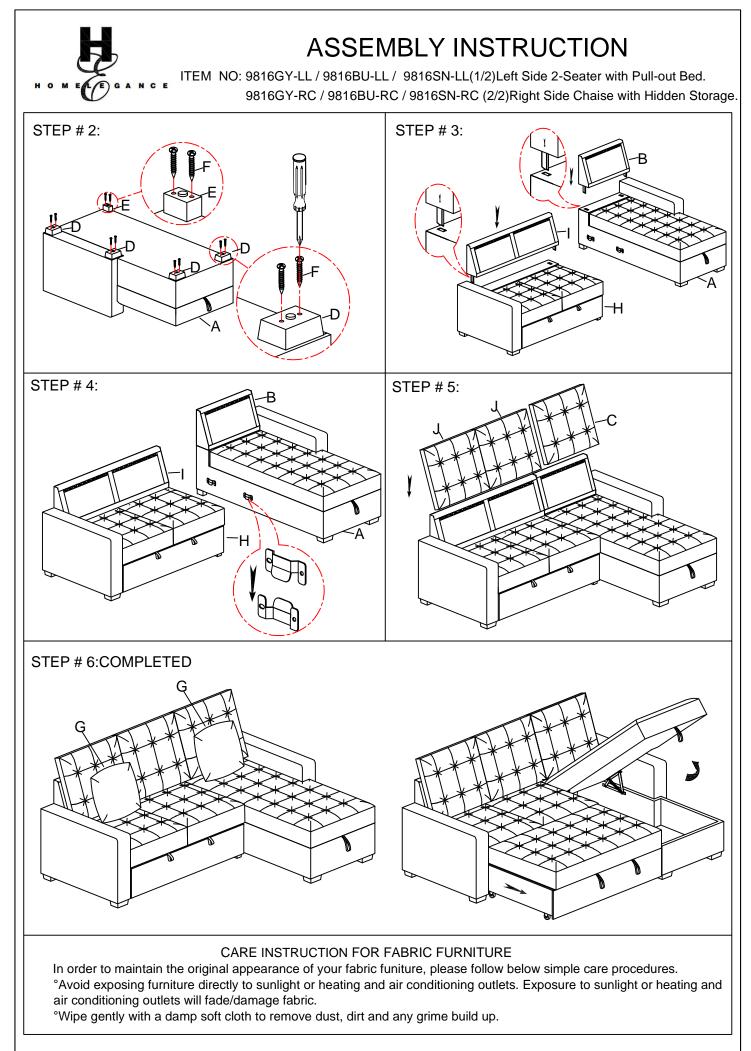

## ASSEMBLY INSTRUCTION

ITEM NO: 9816GY-LL / 9816BU-LL / 9816SN-LL(1/2)Left Side 2-Seater with Pull-out Bed. 9816GY-RC / 9816BU-RC / 9816SN-RC (2/2)Right Side Chaise with Hidden Storage.

9816GY-RC / 9816BU-RC / 9816SN-RC: Chaise back cushion, pillow, wooden legs and hardware are stored in the hidden storage. please take out for assembly.

PARTS LIST-RC

PARTS LIST-LL

| NO.       | PARTS LIST             | QTY | DESCRIPTION        | NO. | PARTS LIST | QTY | DESCRIPTION           |
|-----------|------------------------|-----|--------------------|-----|------------|-----|-----------------------|
| A         |                        | 1   | SEAT FRAME         | н   |            | 1   | SEAT FRAME            |
| в         |                        | 1   | BACK FRAME         | I   |            | 1   | BACK FRAME            |
| с         |                        | 1   | CHAIR BACK CUSHION | J   |            | 2   | 2-SEATER BACK CUSHION |
| D         | ()<br>115*85*45mm      | 4   | WOODEN LEGS        |     |            |     |                       |
| E         | (<br>70*45*45mm        | 1   | WOODEN LEGS        |     |            |     |                       |
| F         | ())))))))))<br>M5*40mm | 10  | WOOD SCREW         |     |            |     |                       |
| G         | 18"*18"                | 2   | PILLOW             |     |            |     |                       |
| STEP # 1: |                        |     |                    |     |            |     |                       |