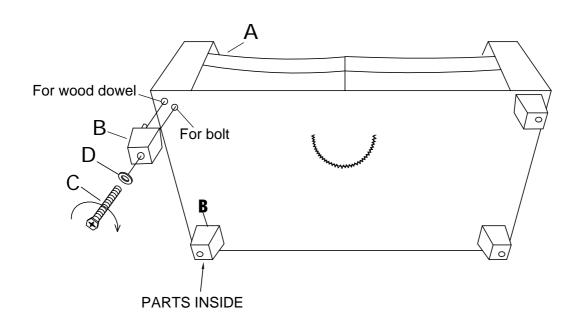

## **ASSEMBLY INSTRUCTION**

ITEM NO: 9266BRW/9266BEG-2 LOVE SEAT

LEGS AND HARDWARE ARE STORED IN THE BOTTOM OF THE SEAT, PLEASE TAKE OUT FOR ASSEMBLY.

| NO. | PARTS LIST | QTY | DESCRIPTION |
|-----|------------|-----|-------------|
| А   |            | 1   | LOVE SEAT   |

| NO. | HARDWARE LIST            | QTY | DESCRIPTION |
|-----|--------------------------|-----|-------------|
| В   | 95*95*95mmH              | 4   | WOODEN LEG  |
| С   | ⊕ງງງງງງງງງງງງ<br>M8*75mm | 4   | BOLT        |
| D   | Ф8.5*16*1.5mm            | 4   | FLAT WASHER |

## STEP #1