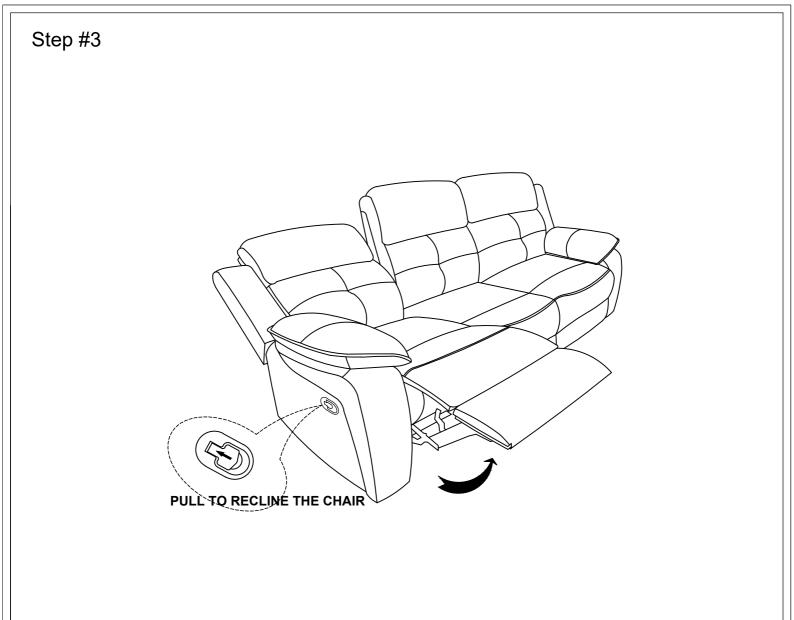

## **Assembly Instruction**

ITEM N0.: 8599BR-3 Double Reclining Sofa

## Back Rests are stored in the bottom of sofa, please take out it for assembly .

Note: Do not use power tools for assembly. Power tools increase the risk of over tightening which lead to spliting or cracking the wood.