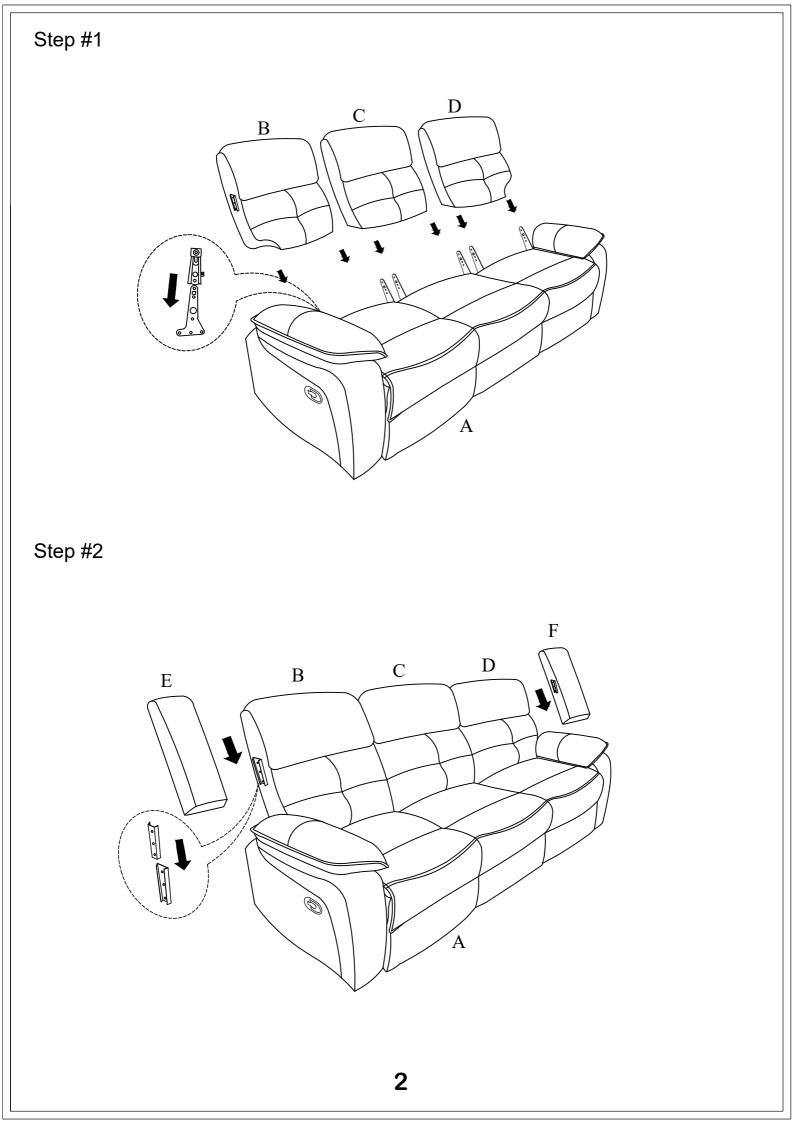

## **Assembly Instruction**

ITEM N0.: 8599BR-3 Double Reclining Sofa

## Back Rests are stored in the bottom of sofa, please take out it for assembly .

Note: Do not use power tools for assembly. Power tools increase the risk of over tightening which lead to spliting or cracking the wood.

## Component list

| No | Drawing | Qty | Description      |
|----|---------|-----|------------------|
| Α  |         | 1   | SEAT             |
| В  |         | 1   | LSF BACK REST    |
| С  |         | 1   | MIDDLE BACK REST |
| D  |         | 1   | RSF BACK REST    |
| E  |         | 1   | LSF EAR          |
| F  |         | 1   | RSF EAR          |