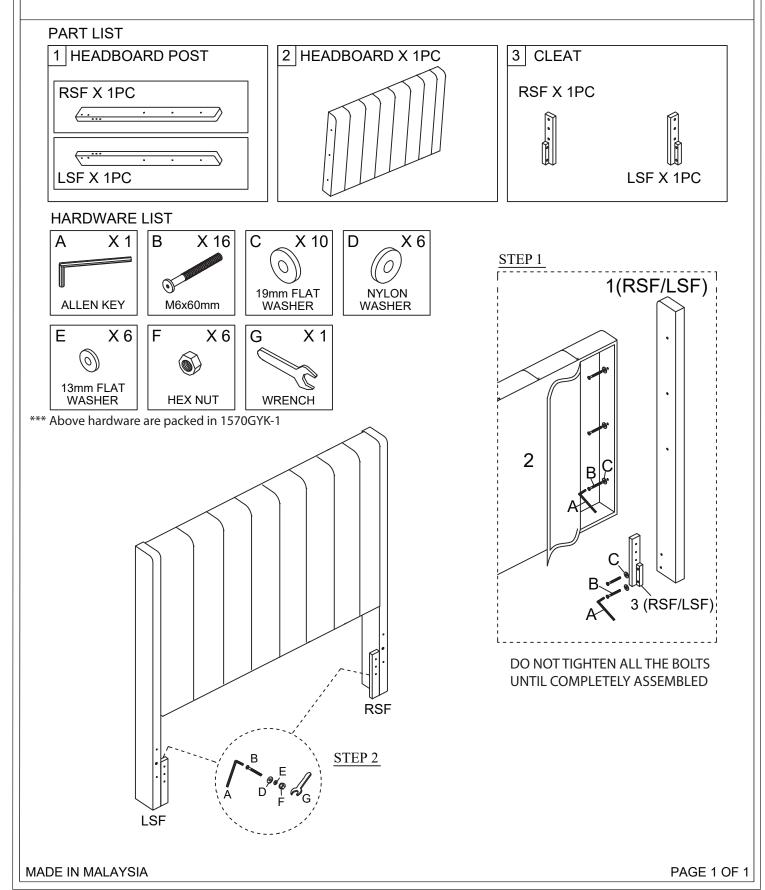

## ASSEMBLY INSTRUCTION

ITEM NO : 1570GYK -1 KING HEADBOARD / HEADBOARD POSTS / CLEATS

Thank you for purchasing this product. Please take time to read and follow the instructions below. Check that you have all parts and hardware before assembly. Parts apparently missing are often found in the packing materials. If you do not have all the parts listed, have your dealer contact us and they will be sent to you immediately.