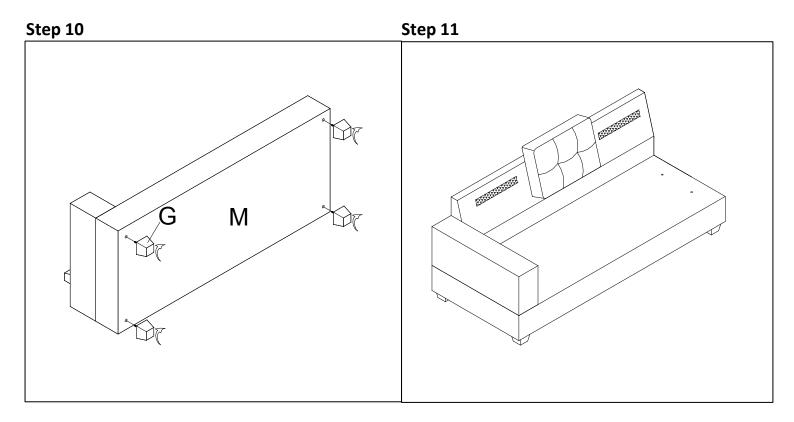

Please follow the drawings below to assemble the item.

Legs and hardware are stored in small carton box as shown in drawing, please take out for assembly.