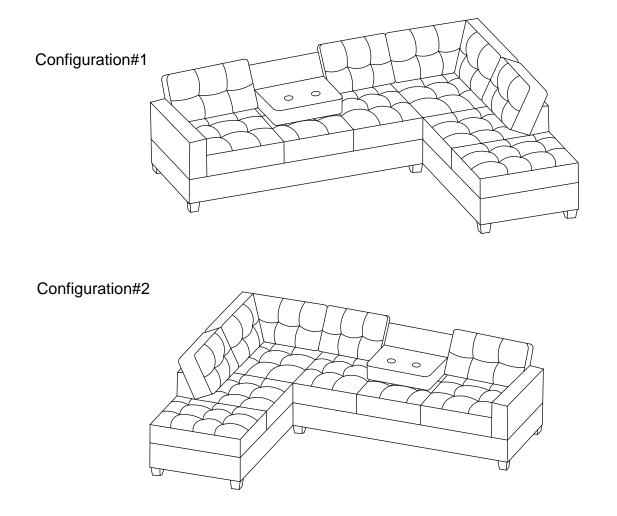

## **ASSEMBLY INSTRUCTION**

ITEM NO.:9507DGY/GRY/CHC/NDG-5

Reversible Chaise
9507DGY/GRY/CHC/NDG-3

Reversible 3-Seater with Drop-Down Cup Holders

Sectional can be assembled with right side facing chaise (configuration #1) or a left side facing chaise (configuration #2). See instructions below.