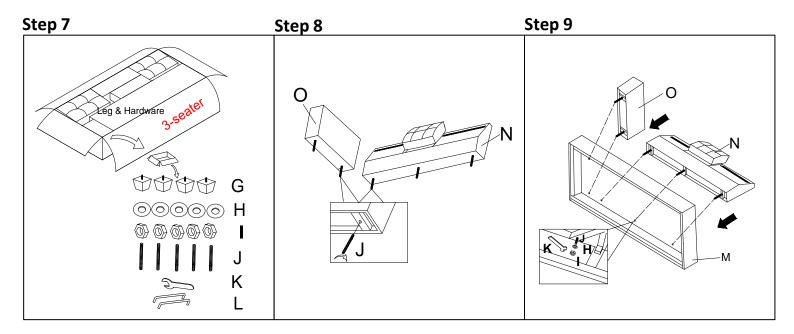

## 9507DGY/GRY/NDG/CHC **REVERSIBLE SECTIONAL**

CHAISE COMPONENT LIST

| NO.                                                           | DRAWING                                                                                                         | QTY                                                        | DESCRIPTION                                                                                                                                                                                                              |
|---------------------------------------------------------------|-----------------------------------------------------------------------------------------------------------------|------------------------------------------------------------|--------------------------------------------------------------------------------------------------------------------------------------------------------------------------------------------------------------------------|
| А                                                             |                                                                                                                 | 1                                                          | CHAISE SEAT                                                                                                                                                                                                              |
| В                                                             |                                                                                                                 | 1                                                          | CHAISE BACK REST                                                                                                                                                                                                         |
| С                                                             | ()<br>()                                                                                                        | 1                                                          | BACK CORNER                                                                                                                                                                                                              |
| D                                                             |                                                                                                                 | 1                                                          | RSF CHAISE BACK REST                                                                                                                                                                                                     |
| E1                                                            | (EE)                                                                                                            | 1                                                          | REAR SEAT CUSHION                                                                                                                                                                                                        |
| E2                                                            |                                                                                                                 | 1                                                          | MIDDLE SEAT CUSHION                                                                                                                                                                                                      |
| E3                                                            | (EEE)                                                                                                           | 1                                                          | FRONT SEAT CUSHION                                                                                                                                                                                                       |
| F1                                                            | R <del>I</del>                                                                                                  | 1                                                          | FRONT BACK CUSHION                                                                                                                                                                                                       |
| F2                                                            | E A                                                                                                             | 1                                                          | MIDDLE BACK CUSHION                                                                                                                                                                                                      |
| F3                                                            | E H                                                                                                             | 1                                                          | REAR BACK CUSHION                                                                                                                                                                                                        |
| G                                                             |                                                                                                                 | 4                                                          | PLASTIC LEG 100*100*80MM                                                                                                                                                                                                 |
| Н                                                             | $\odot$                                                                                                         | 4                                                          | FLAT WASHER φ5/16" X 22MM                                                                                                                                                                                                |
| 1                                                             |                                                                                                                 | 4                                                          | NUT φ5/16" X 12MM                                                                                                                                                                                                        |
|                                                               |                                                                                                                 |                                                            |                                                                                                                                                                                                                          |
| J                                                             | (united and a second and a second and a second a | 4                                                          | BOLT φ5/16" X 90MM                                                                                                                                                                                                       |
|                                                               |                                                                                                                 | 4                                                          | BOLT φ5/16" X 90MM<br>OPEN WRENCH                                                                                                                                                                                        |
| J<br>K                                                        | EATER COMPONENT LIST                                                                                            | 4                                                          |                                                                                                                                                                                                                          |
| J<br>K                                                        |                                                                                                                 | 4<br>1<br>QTY                                              |                                                                                                                                                                                                                          |
| J<br>K<br>3-SE                                                |                                                                                                                 | 1                                                          | OPEN WRENCH                                                                                                                                                                                                              |
| J<br>K<br>3-SE<br>NO.                                         |                                                                                                                 | 1<br>QTY                                                   | OPEN WRENCH<br>DESCRIPTION                                                                                                                                                                                               |
| J<br>K<br>3-SE<br>NO.<br>M                                    |                                                                                                                 | 1<br>QTY<br>1                                              | OPEN WRENCH<br>DESCRIPTION<br>3-SEATER SEAT                                                                                                                                                                              |
| J<br>K<br>3-SE<br>NO.<br>M<br>N                               |                                                                                                                 | 1<br>QTY<br>1<br>1                                         | OPEN WRENCH DESCRIPTION 3-SEATER SEAT BACK REST WITH MIDDLE BACK CUSHION                                                                                                                                                 |
| J<br>K<br>3-SE<br>NO.<br>M<br>N                               |                                                                                                                 | 1<br>QTY<br>1<br>1<br>1                                    | OPEN WRENCH DESCRIPTION 3-SEATER SEAT BACK REST WITH MIDDLE BACK CUSHION ARM                                                                                                                                             |
| J<br>K<br>3-SE<br>NO.<br>M<br>N<br>O<br>P                     |                                                                                                                 | 1<br>QTY<br>1<br>1<br>1<br>3                               | OPEN WRENCH DESCRIPTION 3-SEATER SEAT BACK REST WITH MIDDLE BACK CUSHION ARM 3-SEATER SEAT CUSHION                                                                                                                       |
| J<br>K<br>3-SE<br>NO.<br>M<br>N<br>O<br>P                     |                                                                                                                 | 1<br>QTY<br>1<br>1<br>1<br>3<br>2                          | OPEN WRENCH<br>DESCRIPTION<br>3-SEATER SEAT<br>BACK REST WITH MIDDLE BACK CUSHION<br>ARM<br>3-SEATER SEAT CUSHION<br>3-SEATER BACK CUSHION                                                                               |
| J<br>K<br>3-SE<br>NO.<br>M<br>N<br>O<br>P<br>Q<br>G           |                                                                                                                 | 1<br>QTY<br>1<br>1<br>1<br>1<br>3<br>2<br>4                | OPEN WRENCH<br>DESCRIPTION<br>3-SEATER SEAT<br>BACK REST WITH MIDDLE BACK CUSHION<br>ARM<br>3-SEATER SEAT CUSHION<br>3-SEATER BACK CUSHION<br>PLASTIC LEG 100*100*80MM                                                   |
| J<br>K<br>3-SE<br>NO.<br>M<br>N<br>O<br>P<br>Q<br>G<br>H      |                                                                                                                 | 1<br>QTY<br>1<br>1<br>1<br>1<br>3<br>2<br>4<br>5           | OPEN WRENCH<br>DESCRIPTION<br>3-SEATER SEAT<br>BACK REST WITH MIDDLE BACK CUSHION<br>ARM<br>3-SEATER SEAT CUSHION<br>3-SEATER BACK CUSHION<br>PLASTIC LEG 100*100*80MM<br>FLAT WASHER φ5/16" X 22MM                      |
| J<br>K<br>3-SE<br>NO.<br>M<br>N<br>O<br>P<br>Q<br>G<br>H<br>I |                                                                                                                 | 1<br>QTY<br>1<br>1<br>1<br>1<br>3<br>2<br>4<br>5<br>5<br>5 | OPEN WRENCH<br>DESCRIPTION<br>3-SEATER SEAT<br>BACK REST WITH MIDDLE BACK CUSHION<br>ARM<br>3-SEATER SEAT CUSHION<br>3-SEATER BACK CUSHION<br>PLASTIC LEG 100*100*80MM<br>FLAT WASHER φ5/16" X 22MM<br>NUT φ5/16" X 12MM |

Please follow the drawings below to assemble the item.

Legs and hardware are stored in small carton box as shown in drawing, please take out for assembly.