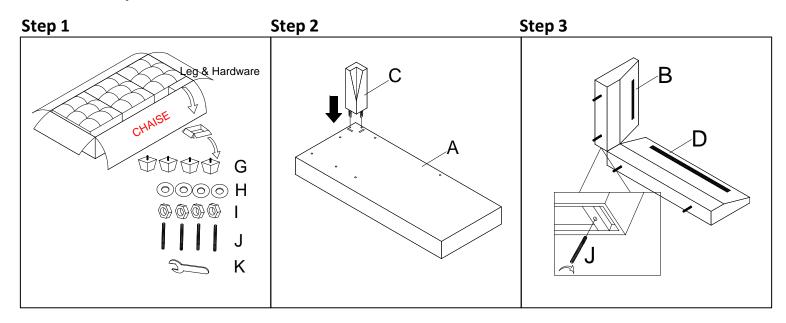

## 9507DGY/GRY/NDG/CHC **REVERSIBLE SECTIONAL**

CHAISE COMPONENT LIST

| NO.                                                           | DRAWING                                                                                                         | QTY                                                        | DESCRIPTION                                                                                                                                                                                                              |
|---------------------------------------------------------------|-----------------------------------------------------------------------------------------------------------------|------------------------------------------------------------|--------------------------------------------------------------------------------------------------------------------------------------------------------------------------------------------------------------------------|
| А                                                             |                                                                                                                 | 1                                                          | CHAISE SEAT                                                                                                                                                                                                              |
| В                                                             |                                                                                                                 | 1                                                          | CHAISE BACK REST                                                                                                                                                                                                         |
| С                                                             | ()<br>()                                                                                                        | 1                                                          | BACK CORNER                                                                                                                                                                                                              |
| D                                                             |                                                                                                                 | 1                                                          | RSF CHAISE BACK REST                                                                                                                                                                                                     |
| E1                                                            | (EE)                                                                                                            | 1                                                          | REAR SEAT CUSHION                                                                                                                                                                                                        |
| E2                                                            |                                                                                                                 | 1                                                          | MIDDLE SEAT CUSHION                                                                                                                                                                                                      |
| E3                                                            | (EEE)                                                                                                           | 1                                                          | FRONT SEAT CUSHION                                                                                                                                                                                                       |
| F1                                                            | R <del>I</del>                                                                                                  | 1                                                          | FRONT BACK CUSHION                                                                                                                                                                                                       |
| F2                                                            | E A                                                                                                             | 1                                                          | MIDDLE BACK CUSHION                                                                                                                                                                                                      |
| F3                                                            | E H                                                                                                             | 1                                                          | REAR BACK CUSHION                                                                                                                                                                                                        |
| G                                                             |                                                                                                                 | 4                                                          | PLASTIC LEG 100*100*80MM                                                                                                                                                                                                 |
| Н                                                             | $\odot$                                                                                                         | 4                                                          | FLAT WASHER φ5/16" X 22MM                                                                                                                                                                                                |
| 1                                                             |                                                                                                                 | 4                                                          | NUT φ5/16" X 12MM                                                                                                                                                                                                        |
|                                                               |                                                                                                                 |                                                            |                                                                                                                                                                                                                          |
| J                                                             | (united and a second and a second and a second a | 4                                                          | BOLT φ5/16" X 90MM                                                                                                                                                                                                       |
|                                                               |                                                                                                                 | 4                                                          | BOLT φ5/16" X 90MM<br>OPEN WRENCH                                                                                                                                                                                        |
| J<br>K                                                        | EATER COMPONENT LIST                                                                                            | 4                                                          |                                                                                                                                                                                                                          |
| J<br>K                                                        |                                                                                                                 | 4<br>1<br>QTY                                              |                                                                                                                                                                                                                          |
| J<br>K<br>3-SE                                                |                                                                                                                 | 1                                                          | OPEN WRENCH                                                                                                                                                                                                              |
| J<br>K<br>3-SE<br>NO.                                         |                                                                                                                 | 1<br>QTY                                                   | OPEN WRENCH<br>DESCRIPTION                                                                                                                                                                                               |
| J<br>K<br>3-SE<br>NO.<br>M                                    |                                                                                                                 | 1<br>QTY<br>1                                              | OPEN WRENCH<br>DESCRIPTION<br>3-SEATER SEAT                                                                                                                                                                              |
| J<br>K<br>3-SE<br>NO.<br>M<br>N                               |                                                                                                                 | 1<br>QTY<br>1<br>1                                         | OPEN WRENCH DESCRIPTION 3-SEATER SEAT BACK REST WITH MIDDLE BACK CUSHION                                                                                                                                                 |
| J<br>K<br>3-SE<br>NO.<br>M<br>N                               |                                                                                                                 | 1<br>QTY<br>1<br>1<br>1                                    | OPEN WRENCH DESCRIPTION 3-SEATER SEAT BACK REST WITH MIDDLE BACK CUSHION ARM                                                                                                                                             |
| J<br>K<br>3-SE<br>NO.<br>M<br>N<br>O<br>P                     |                                                                                                                 | 1<br>QTY<br>1<br>1<br>1<br>3                               | OPEN WRENCH DESCRIPTION 3-SEATER SEAT BACK REST WITH MIDDLE BACK CUSHION ARM 3-SEATER SEAT CUSHION                                                                                                                       |
| J<br>K<br>3-SE<br>NO.<br>M<br>N<br>O<br>P                     |                                                                                                                 | 1<br>QTY<br>1<br>1<br>1<br>3<br>2                          | OPEN WRENCH<br>DESCRIPTION<br>3-SEATER SEAT<br>BACK REST WITH MIDDLE BACK CUSHION<br>ARM<br>3-SEATER SEAT CUSHION<br>3-SEATER BACK CUSHION                                                                               |
| J<br>K<br>3-SE<br>NO.<br>M<br>N<br>O<br>P<br>Q<br>G           |                                                                                                                 | 1<br>QTY<br>1<br>1<br>1<br>1<br>3<br>2<br>4                | OPEN WRENCH<br>DESCRIPTION<br>3-SEATER SEAT<br>BACK REST WITH MIDDLE BACK CUSHION<br>ARM<br>3-SEATER SEAT CUSHION<br>3-SEATER BACK CUSHION<br>PLASTIC LEG 100*100*80MM                                                   |
| J<br>K<br>3-SE<br>NO.<br>M<br>N<br>O<br>P<br>Q<br>G<br>H      |                                                                                                                 | 1<br>QTY<br>1<br>1<br>1<br>1<br>3<br>2<br>4<br>5           | OPEN WRENCH<br>DESCRIPTION<br>3-SEATER SEAT<br>BACK REST WITH MIDDLE BACK CUSHION<br>ARM<br>3-SEATER SEAT CUSHION<br>3-SEATER BACK CUSHION<br>PLASTIC LEG 100*100*80MM<br>FLAT WASHER φ5/16" X 22MM                      |
| J<br>K<br>3-SE<br>NO.<br>M<br>N<br>O<br>P<br>Q<br>G<br>H<br>I |                                                                                                                 | 1<br>QTY<br>1<br>1<br>1<br>1<br>3<br>2<br>4<br>5<br>5<br>5 | OPEN WRENCH<br>DESCRIPTION<br>3-SEATER SEAT<br>BACK REST WITH MIDDLE BACK CUSHION<br>ARM<br>3-SEATER SEAT CUSHION<br>3-SEATER BACK CUSHION<br>PLASTIC LEG 100*100*80MM<br>FLAT WASHER φ5/16" X 22MM<br>NUT φ5/16" X 12MM |

Please follow the drawings below to assemble the item.

Legs and hardware are stored in small carton box as shown in drawing, please take out for assembly.