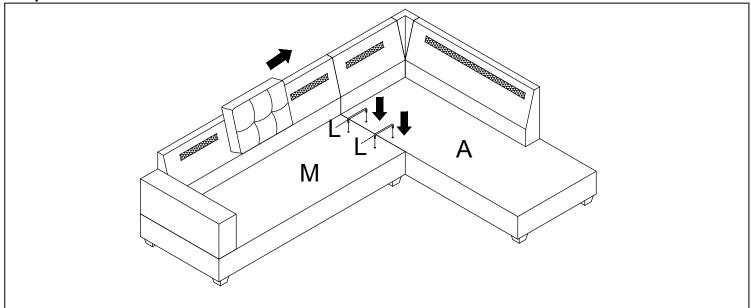

Please follow the drawings below to assemble the item.

Legs and hardware are stored in small carton box as shown in drawing, please take out for assembly.