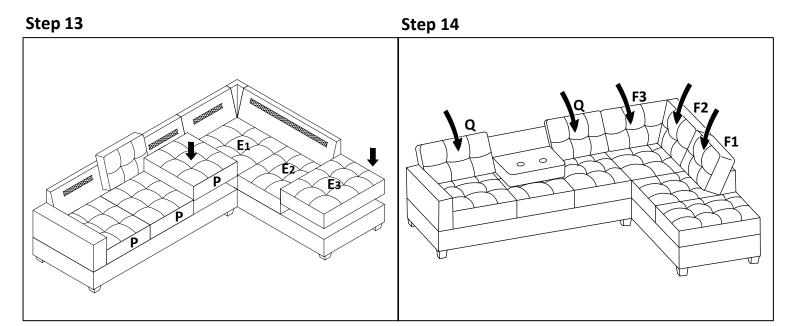

Please follow the drawings below to assemble the item.

Legs and hardware are stored in small carton box as shown in drawing, please take out for assembly.