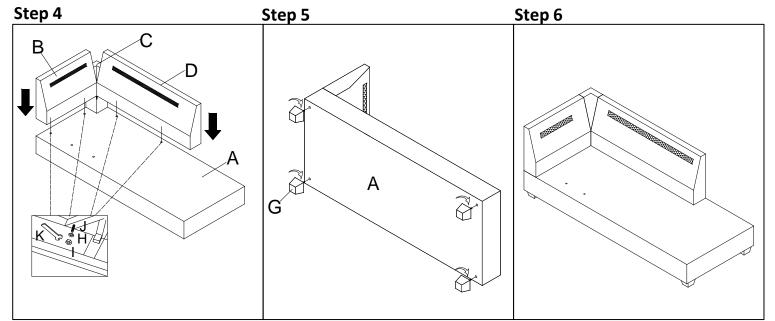

## 9507DGY/GRY/NDG/CHC **REVERSIBLE SECTIONAL**

CHAISE COMPONENT LIST

| NO.                                                           | DRAWING                                                                                                         | QTY                                                        | DESCRIPTION                                                                                                                                                                                                              |
|---------------------------------------------------------------|-----------------------------------------------------------------------------------------------------------------|------------------------------------------------------------|--------------------------------------------------------------------------------------------------------------------------------------------------------------------------------------------------------------------------|
| А                                                             |                                                                                                                 | 1                                                          | CHAISE SEAT                                                                                                                                                                                                              |
| В                                                             |                                                                                                                 | 1                                                          | CHAISE BACK REST                                                                                                                                                                                                         |
| С                                                             | ()<br>()                                                                                                        | 1                                                          | BACK CORNER                                                                                                                                                                                                              |
| D                                                             |                                                                                                                 | 1                                                          | RSF CHAISE BACK REST                                                                                                                                                                                                     |
| E1                                                            | (EE)                                                                                                            | 1                                                          | REAR SEAT CUSHION                                                                                                                                                                                                        |
| E2                                                            |                                                                                                                 | 1                                                          | MIDDLE SEAT CUSHION                                                                                                                                                                                                      |
| E3                                                            | (EEE)                                                                                                           | 1                                                          | FRONT SEAT CUSHION                                                                                                                                                                                                       |
| F1                                                            | R <del>I</del>                                                                                                  | 1                                                          | FRONT BACK CUSHION                                                                                                                                                                                                       |
| F2                                                            | E A                                                                                                             | 1                                                          | MIDDLE BACK CUSHION                                                                                                                                                                                                      |
| F3                                                            | E H                                                                                                             | 1                                                          | REAR BACK CUSHION                                                                                                                                                                                                        |
| G                                                             |                                                                                                                 | 4                                                          | PLASTIC LEG 100*100*80MM                                                                                                                                                                                                 |
| Н                                                             | $\odot$                                                                                                         | 4                                                          | FLAT WASHER φ5/16" X 22MM                                                                                                                                                                                                |
| 1                                                             |                                                                                                                 | 4                                                          | NUT φ5/16" X 12MM                                                                                                                                                                                                        |
|                                                               |                                                                                                                 |                                                            |                                                                                                                                                                                                                          |
| J                                                             | (united and a second and a second and a second a | 4                                                          | BOLT φ5/16" X 90MM                                                                                                                                                                                                       |
|                                                               |                                                                                                                 | 4                                                          | BOLT φ5/16" X 90MM<br>OPEN WRENCH                                                                                                                                                                                        |
| J<br>K                                                        | EATER COMPONENT LIST                                                                                            | 4                                                          |                                                                                                                                                                                                                          |
| J<br>K                                                        |                                                                                                                 | 4<br>1<br>QTY                                              |                                                                                                                                                                                                                          |
| J<br>K<br>3-SE                                                |                                                                                                                 | 1                                                          | OPEN WRENCH                                                                                                                                                                                                              |
| J<br>K<br>3-SE<br>NO.                                         |                                                                                                                 | 1<br>QTY                                                   | OPEN WRENCH<br>DESCRIPTION                                                                                                                                                                                               |
| J<br>K<br>3-SE<br>NO.<br>M                                    |                                                                                                                 | 1<br>QTY<br>1                                              | OPEN WRENCH<br>DESCRIPTION<br>3-SEATER SEAT                                                                                                                                                                              |
| J<br>K<br>3-SE<br>NO.<br>M<br>N                               |                                                                                                                 | 1<br>QTY<br>1<br>1                                         | OPEN WRENCH DESCRIPTION 3-SEATER SEAT BACK REST WITH MIDDLE BACK CUSHION                                                                                                                                                 |
| J<br>K<br>3-SE<br>NO.<br>M<br>N                               |                                                                                                                 | 1<br>QTY<br>1<br>1<br>1                                    | OPEN WRENCH DESCRIPTION 3-SEATER SEAT BACK REST WITH MIDDLE BACK CUSHION ARM                                                                                                                                             |
| J<br>K<br>3-SE<br>NO.<br>M<br>N<br>O<br>P                     |                                                                                                                 | 1<br>QTY<br>1<br>1<br>1<br>3                               | OPEN WRENCH DESCRIPTION 3-SEATER SEAT BACK REST WITH MIDDLE BACK CUSHION ARM 3-SEATER SEAT CUSHION                                                                                                                       |
| J<br>K<br>3-SE<br>NO.<br>M<br>N<br>O<br>P                     |                                                                                                                 | 1<br>QTY<br>1<br>1<br>1<br>3<br>2                          | OPEN WRENCH<br>DESCRIPTION<br>3-SEATER SEAT<br>BACK REST WITH MIDDLE BACK CUSHION<br>ARM<br>3-SEATER SEAT CUSHION<br>3-SEATER BACK CUSHION                                                                               |
| J<br>K<br>3-SE<br>NO.<br>M<br>N<br>O<br>P<br>Q<br>G           |                                                                                                                 | 1<br>QTY<br>1<br>1<br>1<br>1<br>3<br>2<br>4                | OPEN WRENCH<br>DESCRIPTION<br>3-SEATER SEAT<br>BACK REST WITH MIDDLE BACK CUSHION<br>ARM<br>3-SEATER SEAT CUSHION<br>3-SEATER BACK CUSHION<br>PLASTIC LEG 100*100*80MM                                                   |
| J<br>K<br>3-SE<br>NO.<br>M<br>N<br>O<br>P<br>Q<br>G<br>H      |                                                                                                                 | 1<br>QTY<br>1<br>1<br>1<br>1<br>3<br>2<br>4<br>5           | OPEN WRENCH<br>DESCRIPTION<br>3-SEATER SEAT<br>BACK REST WITH MIDDLE BACK CUSHION<br>ARM<br>3-SEATER SEAT CUSHION<br>3-SEATER BACK CUSHION<br>PLASTIC LEG 100*100*80MM<br>FLAT WASHER φ5/16" X 22MM                      |
| J<br>K<br>3-SE<br>NO.<br>M<br>N<br>O<br>P<br>Q<br>G<br>H<br>I |                                                                                                                 | 1<br>QTY<br>1<br>1<br>1<br>1<br>3<br>2<br>4<br>5<br>5<br>5 | OPEN WRENCH<br>DESCRIPTION<br>3-SEATER SEAT<br>BACK REST WITH MIDDLE BACK CUSHION<br>ARM<br>3-SEATER SEAT CUSHION<br>3-SEATER BACK CUSHION<br>PLASTIC LEG 100*100*80MM<br>FLAT WASHER φ5/16" X 22MM<br>NUT φ5/16" X 12MM |

Please follow the drawings below to assemble the item.

Legs and hardware are stored in small carton box as shown in drawing, please take out for assembly.