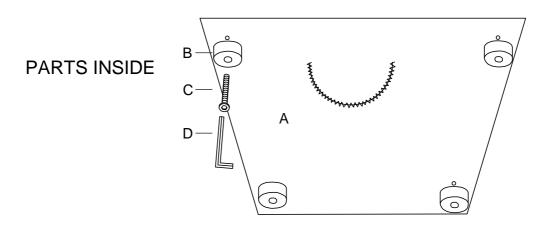

## **ASSEMBLY INSTRUCTION**

ITEM NO: 9277VR-CR CORNER SEAT

LEGS AND HARDWARE ARE STORED IN THE BOTTOM OF THE SEAT, PLEASE TAKE OUT FOR ASSEMBLY.

| NO. | PARTS LIST | QTY | DESCRIPTION |
|-----|------------|-----|-------------|
| А   |            | 1   | CORNER SEAT |

| NO. | HARDWARE LIST                           | QTY | DESCRIPTION |
|-----|-----------------------------------------|-----|-------------|
| В   | 80*80*50mm                              | 4   | WOODEN LEGS |
| С   | (A) | 4   | BOLT        |
| D   | M5*100*38mm                             | 1   | ALLEN KEY   |