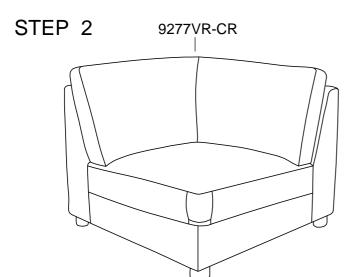

## **ASSEMBLY INSTRUCTION**

ITEM NO: 9277VR-CR CORNER SEAT

LEGS AND HARDWARE ARE STORED IN THE BOTTOM OF THE SEAT, PLEASE TAKE OUT FOR ASSEMBLY.

| NO. | PARTS LIST | QTY | DESCRIPTION |
|-----|------------|-----|-------------|
| А   |            | 1   | CORNER SEAT |

| NO. | HARDWARE LIST                           | QTY | DESCRIPTION |
|-----|-----------------------------------------|-----|-------------|
| В   | 80*80*50mm                              | 4   | WOODEN LEGS |
| С   | (A) | 4   | BOLT        |
| D   | M5*100*38mm                             | 1   | ALLEN KEY   |

MADE IN VIETNAM Page: 1/2



## **AASSEMBLY INSTRUCTION**

ITEM NO: 9277VR-CR CORNER SEAT

## STEP 1







## CARE INSTRUCTION FOR FABRIC FURNITURE

In order to maintain the original appearance of your fabric funiture, please follow below simple care procedures.

°Avoid exposing furniture directly to sunlight or heating and air conditioning outlets. Exposure to sunlight or heating and air conditioning outlets will fade/damage fabric.

°Wipe gently with a damp soft cloth to remove dust, dirt and any grime build up.

MADE IN VIETNAM Page: 2/2