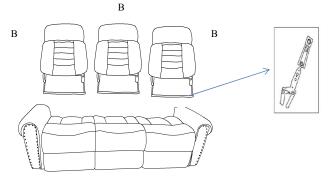

**COMPONENT LIST (SOFA)** 

| NO. | DRAWING | QTY | DESCRIPTION |
|-----|---------|-----|-------------|
| A   |         | 1   | SEAT        |
| В   |         | 3   | BACK REST   |
| С   |         | 1   | RSF EAR     |
| D   |         | 1   | LSF EAR     |

## STEP# 1

Align the female brackets at the back onto the male brackets at the seat, insert back rest to the seat and make sure it is fixed in position securely.

STEP# 2 Insert the RSF ear&the LSF ear into the left and right sides of the back