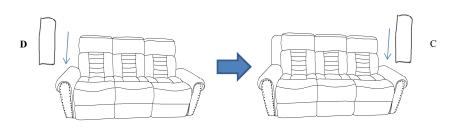

## STEP# 1

Align the female brackets at the back onto the male brackets at the seat, insert back rest to the seat and make sure it is fixed in position securely.

STEP# 2 Insert the RSF ear&the LSF ear into the left and right sides of the back