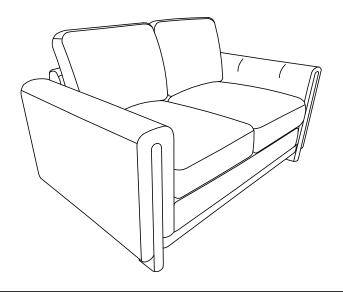

## **ASSEMBLY INSTRUCTION**

ITEM NO: 9756BE-2 LOVE SEAT.

| NO. | PARTS LIST | QTY | DESCRIPTION  |
|-----|------------|-----|--------------|
| А   |            | 1   | Seat Frame   |
| В   |            | 2   | Back Cushion |

## STEP 1:



## STEP 2 (Completed):



## CARE INSTRUCTION FOR FABRIC FURNITURE

In order to maintain the original appearance of your fabric funiture, please follow below simple care procedures.

°Avoid exposing furniture directly to sunlight or heating and air conditioning outlets. Exposure to sunlight or heating and air conditioning outlets will fade/damage fabric.

°Wipe gently with a damp soft cloth to remove dust, dirt and any grime build up.

MADE IN VIETNAM Page: 1/1