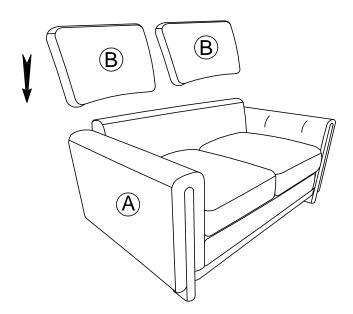

## **ASSEMBLY INSTRUCTION**

ITEM NO: 9756BE-2 LOVE SEAT.

| NO. | PARTS LIST | QTY | DESCRIPTION  |
|-----|------------|-----|--------------|
| А   |            | 1   | Seat Frame   |
| В   |            | 2   | Back Cushion |

## STEP 1: