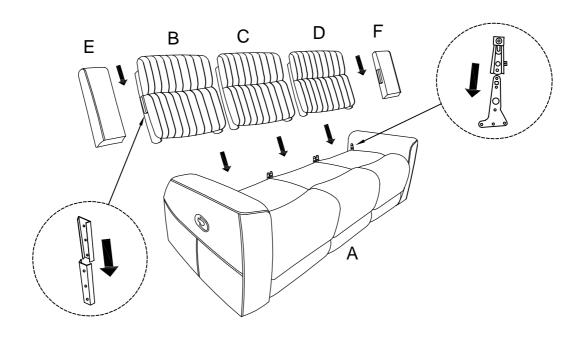

## Component list

| No | Drawing | Qty | Description      |
|----|---------|-----|------------------|
| A  |         | 1   | SEAT             |
| В  |         | 1   | LSF BACK REST    |
| С  |         | 1   | MIDDLE BACK REST |
| D  |         | 1   | RSF BACK REST    |
| E  |         | 1   | LSF EAR          |
| F  |         | 1   | RSF EAR          |

## Step #1

Step #2

Care Instruction for Textured microfiber match corduroy Furniture: In order to maintain the original appearance of your Textured microfiber match corduroy Furniture, please follow below simple care procedures: