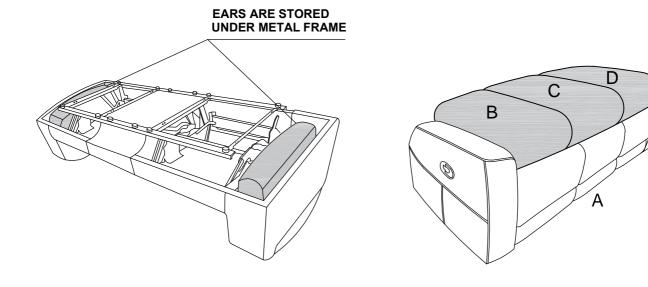

## Component list

| No | Drawing | Qty | Description      |
|----|---------|-----|------------------|
| A  |         | 1   | SEAT             |
| В  |         | 1   | LSF BACK REST    |
| С  |         | 1   | MIDDLE BACK REST |
| D  |         | 1   | RSF BACK REST    |
| E  |         | 1   | LSF EAR          |
| F  |         | 1   | RSF EAR          |