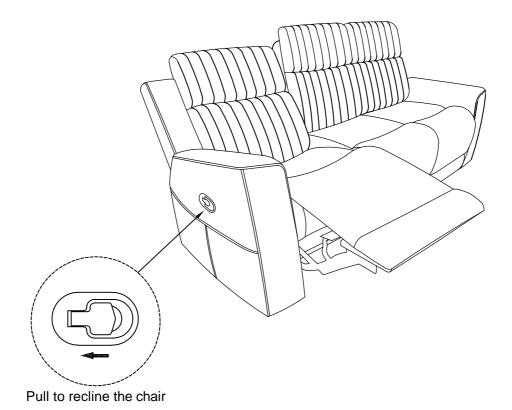

## Step #1

Step #2

Care Instruction for Textured microfiber match corduroy Furniture: In order to maintain the original appearance of your Textured microfiber match corduroy Furniture, please follow below simple care procedures: