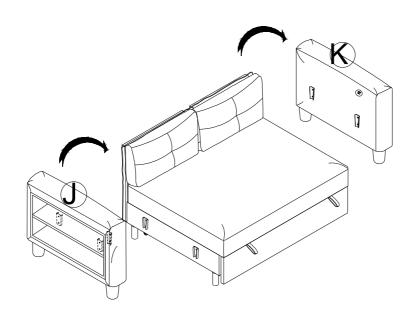

ITEM NO:9705BE/DB/GY-AB

2 Arms with Shelves, Charging Ports &backs of 2-Seater

Legs and hardware are stored in the box,please take out for assembly

NOTE:Do not use power tools for assembly. Power tools increase the risk of over tightening which lead to splitting or cracking the wood.

#### **ARM PART LIST**

| No. | Description                      | Diagram | Quantity |
|-----|----------------------------------|---------|----------|
| В   | PLASTIC LEG(45MM*97Hmm) (For 2A) | Ů       | 4        |
| С   | CASTOR<br>(For 2A)               |         | 4        |
| D   | BACK PANEL<br>(For 2A)           |         | 2        |
| J   | LSF ARM                          |         | 1        |
| K   | RSF ARM                          |         | 1        |
| Н   | PLASTIC LEG<br>(80MM*97Hmm)      |         | 4        |