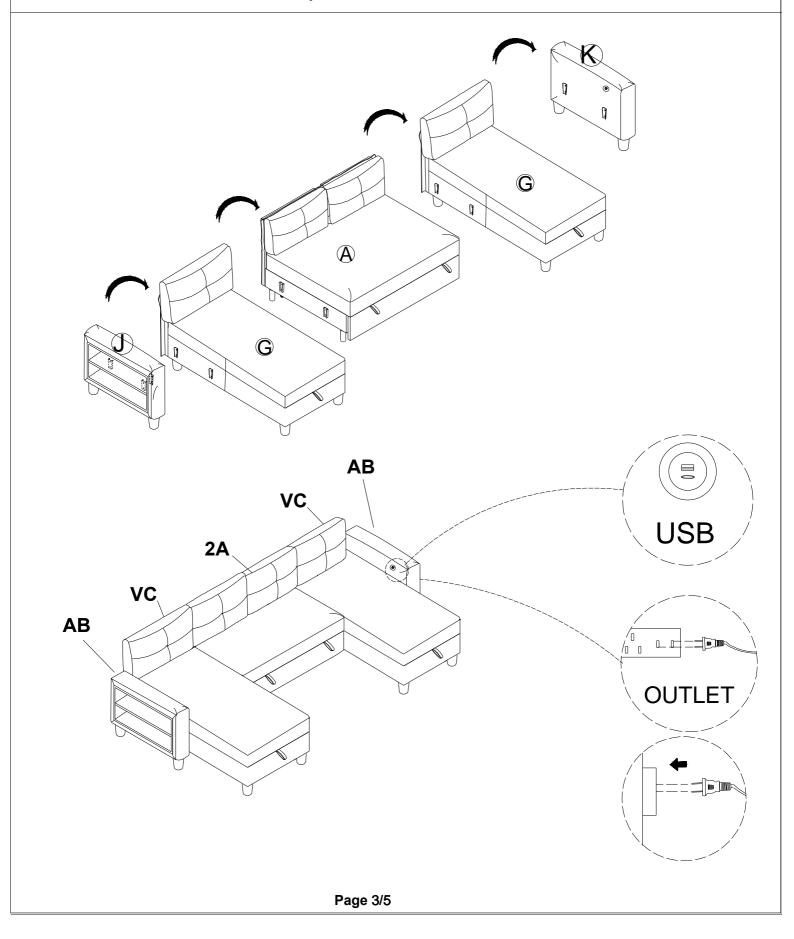

AB+2A+VC+VC sectional set up

ITEM NO:9705BE/DB/GY-AB

AB+2A

ITEM NO:9705BE/DB/GY-AB