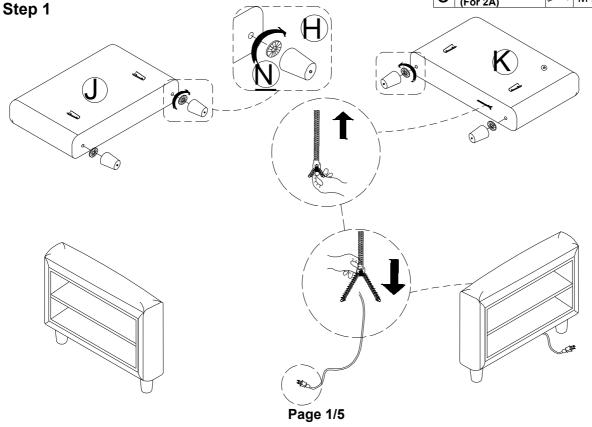

ITEM NO:9705BE/DB/GY-AB

2 Arms with Shelves, Charging Ports &backs of 2-Seater

Legs and hardware are stored in the box,please take out for assembly

NOTE:Do not use power tools for assembly. Power tools increase the risk of over tightening which lead to splitting or cracking the wood.

ITEM NO:9705BE/DB/GY-AB