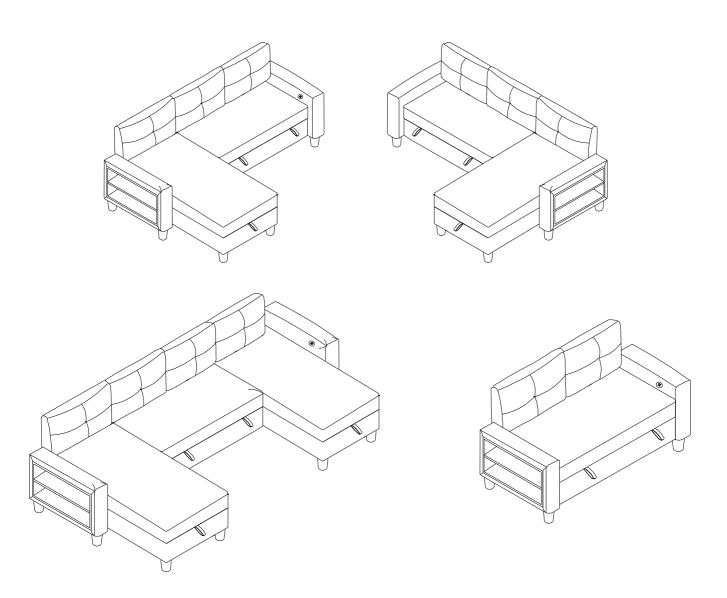

### AB+2A+VC sectional set up

From this step, it is divided into two columns. The left and right columns correspond to Option A and Option B respectively. You can choose according to your needs.

ITEM NO:9705BE/DB/GY-AB

AB+2A+VC+VC sectional set up

ITEM NO:9705BE/DB/GY-AB

AB+2A

ITEM NO:9705BE/DB/GY-AB