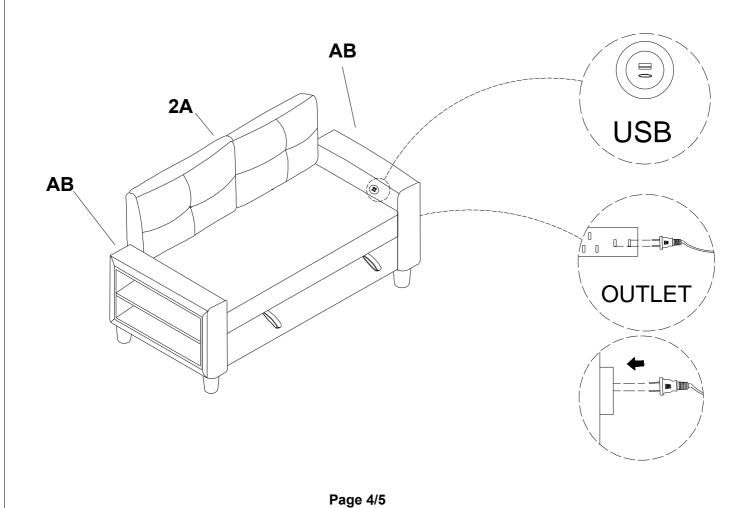

ITEM NO:9705BE/DB/GY-AB

2 Arms with Shelves, Charging Ports &backs of 2-Seater

Legs and hardware are stored in the box,please take out for assembly

NOTE:Do not use power tools for assembly. Power tools increase the risk of over tightening which lead to splitting or cracking the wood.

#### **ARM PART LIST**

| No. | Description                      | Diagram | Quantity |
|-----|----------------------------------|---------|----------|
| В   | PLASTIC LEG(45MM*97Hmm) (For 2A) | Ů       | 4        |
| С   | CASTOR<br>(For 2A)               |         | 4        |
| D   | BACK PANEL<br>(For 2A)           |         | 2        |
| J   | LSF ARM                          |         | 1        |
| K   | RSF ARM                          |         | 1        |
| Н   | PLASTIC LEG<br>(80MM*97Hmm)      |         | 4        |