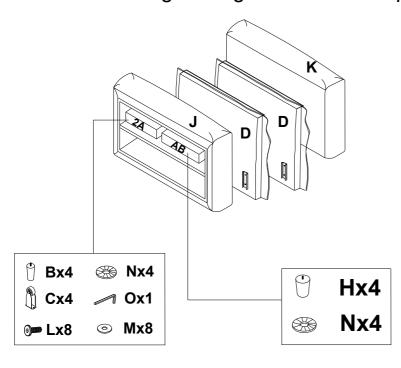

#### **ARM PART LIST**

| No. | Description                      | Diagram | Quantity |
|-----|----------------------------------|---------|----------|
| В   | PLASTIC LEG(45MM*97Hmm) (For 2A) | Ů       | 4        |
| С   | CASTOR<br>(For 2A)               |         | 4        |
| D   | BACK PANEL<br>(For 2A)           |         | 2        |
| J   | LSF ARM                          |         | 1        |
| K   | RSF ARM                          |         | 1        |
| Н   | PLASTIC LEG<br>(80MM*97Hmm)      |         | 4        |

**HARDWARE LIST:** 

| No. | Description                | Diagram      |           | Quantity |
|-----|----------------------------|--------------|-----------|----------|
| Ν   | Plastic Washer             |              | Ø45mm     | 4        |
| L   | Bolts<br>(For 2A)          | <b>9</b>     | Ø1/4x20mm | 8        |
| М   | Metal gasket<br>(For 2A)   | 0            | Ø16mm     | 8        |
| Ν   | Plastic Washer<br>(For 2A) | <b>&amp;</b> | Ø45mm     | 4        |
| 0   | Allen Wrench<br>(For 2A)   |              | M4        | 1        |