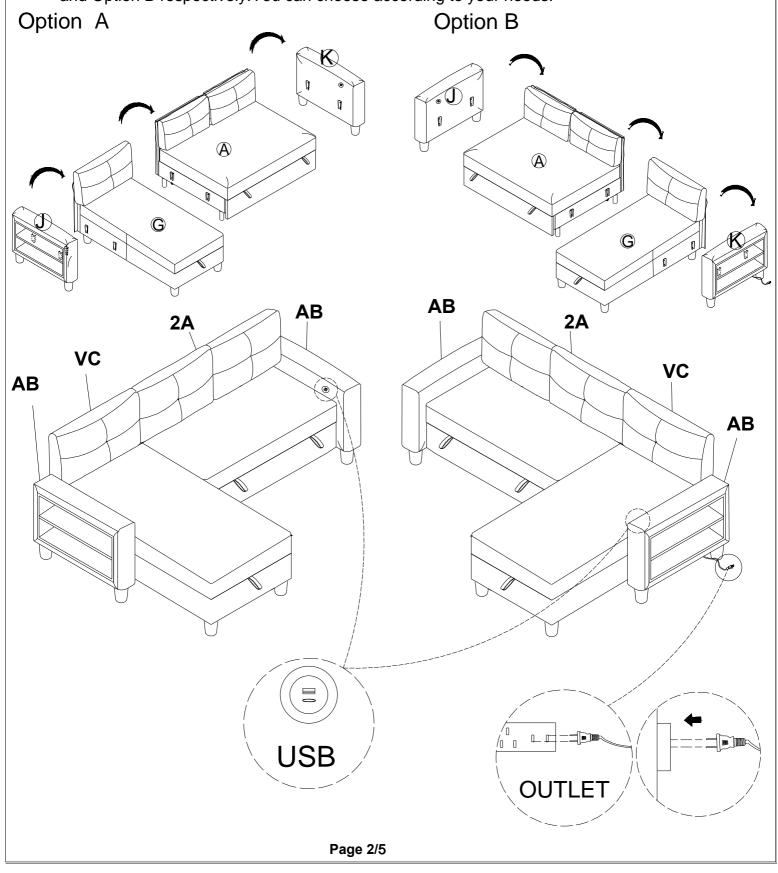

### AB+2A+VC sectional set up

From this step, it is divided into two columns. The left and right columns correspond to Option A and Option B respectively. You can choose according to your needs.

ITEM NO:9705BE/DB/GY-AB