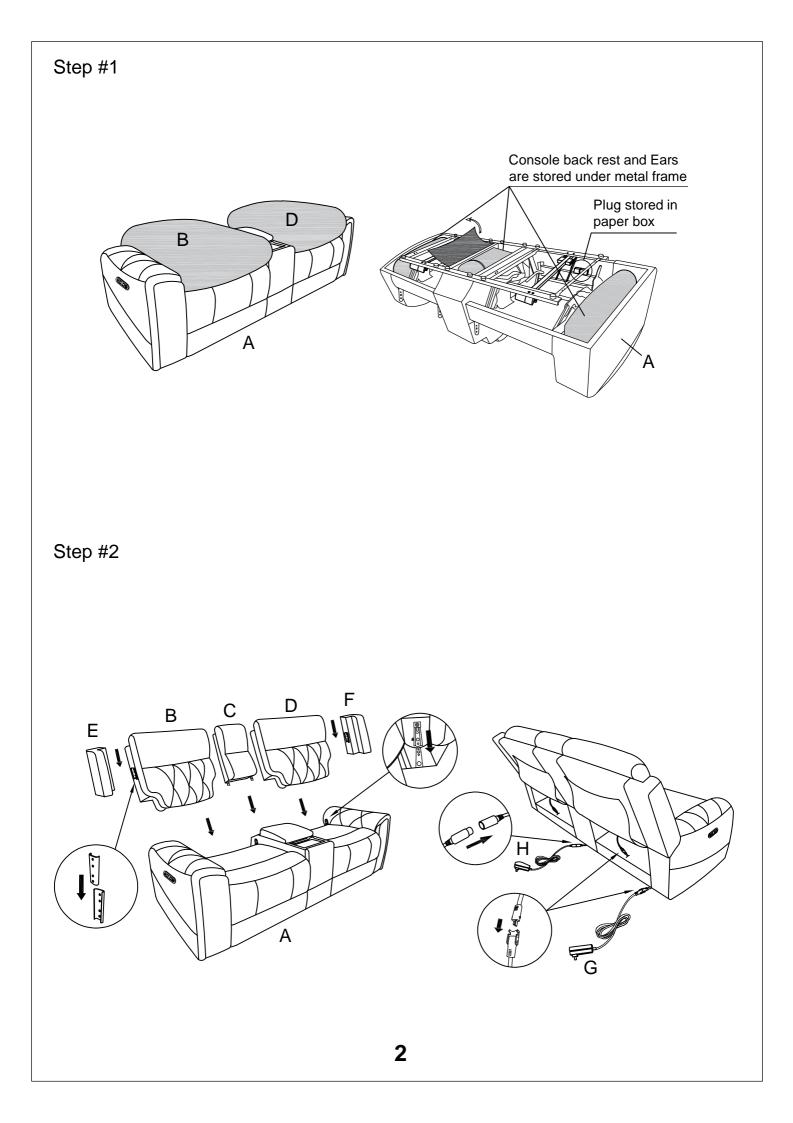

## **Component list**

| No | Drawing | Qty | Description        |
|----|---------|-----|--------------------|
| A  |         | 1   | SEAT               |
| В  |         | 1   | LSF BACK REST      |
| С  |         | 1   | CONSOLE BACK REST  |
| D  |         | 1   | RSF BACK REST      |
| E  |         | 1   | LSF EAR            |
| F  |         | 1   | RSF EAR            |
| G  |         | 1   | PLUG FOR RECLINING |
| н  |         | 1   | PLUG FOR USB       |