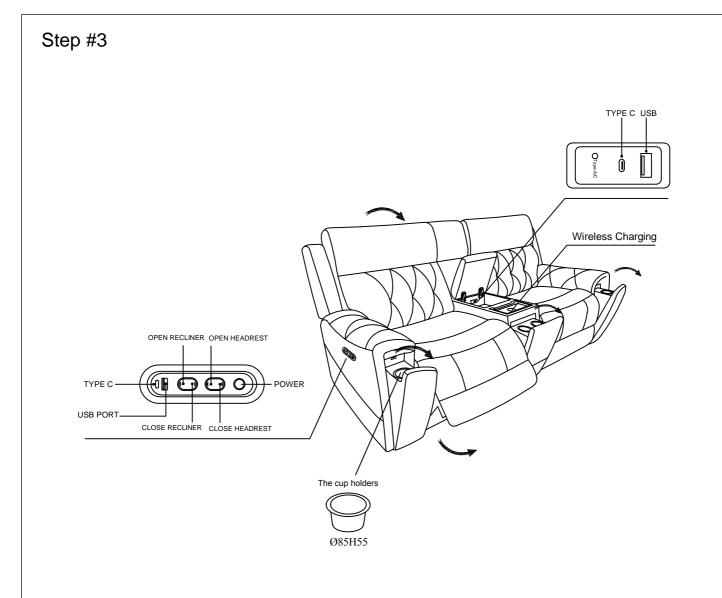

ITEM NO.: 9670BE/TP/GY-2PWH Power Double Reclining Love Seat with Center Console, Power Headrests, Hidden Arms Cup Holders, Charging Ports and Wireless Charger, Beige Polished