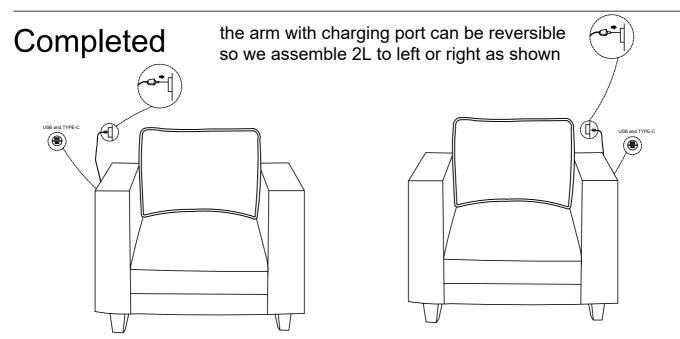

| ALLEN KEY                         |           | 1         |
| E                                                                                                                                                               | SCREW M8x15mm                     |           | 4         |
| Note: Back rest: 1pc; back cushion 1pc; plastic leg: 4pcs; front base: 1pc and assemble hardware were stored in arm storage, please take them out for assembly. |                                   |           |           |

## **ASSEMBLY INSTRUCTION**

#### STEP 1



#### STEP 2



## **ASSEMBLY INSTRUCTION**

STEP 3



#### STEP 4



### **ASSEMBLY INSTRUCTION**





#### **CARE INSTRUCTION FOR POLYESTER:**

In order to maintain the original appearance of your polyester furniture, please follow below simple care procedure:

- Avoid exposing furniture directly to sunlight or heating and air conditioning outlets. Exposure to sunlight or heating and air conditioning outlets will fade/damage polyester.
- Wipe gently with a damp soft cloth to remove dust, dirt and any grime build up.
- Hardware may loosen over time. Periodically check to make sure all connections are tight. Re-tighten if necessary