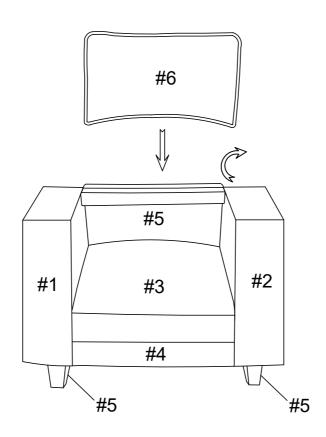

## **ASSEMBLY INSTRUCTION**

STEP 3

NOTE: Do not use power tools for assembly. Power tools increase the risk of over tightening which leads to splitting or cracking the wood.

| PART LIST                                                                                                                                                       |                                   |           |           |
|-----------------------------------------------------------------------------------------------------------------------------------------------------------------|-----------------------------------|-----------|-----------|
| NO.                                                                                                                                                             | DESCRIPTION                       | PART NAME | Q'TY (PC) |
| 1                                                                                                                                                               | LSF ARM WITH USB<br>CHARGING PORT |           | 1         |
| 2                                                                                                                                                               | RSF ARM                           |           | 1         |
| 3                                                                                                                                                               | SEAT CUSHION FRAME                |           | 1         |
| 4                                                                                                                                                               | FRONT BASE                        |           | 1         |
| 5                                                                                                                                                               | BACK REST                         |           | 1         |
| 6                                                                                                                                                               | BACK CUSHION                      |           | 1         |
| 7                                                                                                                                                               | PLASTIC LEG                       |           | 4         |
| 8                                                                                                                                                               | L BRACKET                         |           | 2         |
| HARDWARE                                                                                                                                                        |                                   |           |           |
| A                                                                                                                                                               | BOLT 5/16" X 2"                   |           | 9         |
| B                                                                                                                                                               | SPRING WASHER 5/16"               |           | 9         |
| <u>C</u>                                                                                                                                                        | FLAT WASHER<br>5/16" X 22MM"      |           | 9         |
| D                                                                                                                                                               | ALLEN KEY                         |           | 1         |
| E                                                                                                                                                               | SCREW M8x15mm                     |           | 4         |
| Note: Back rest: 1pc; back cushion 1pc; plastic leg: 4pcs; front base: 1pc and assemble hardware were stored in arm storage, please take them out for assembly. |                                   |           |           |