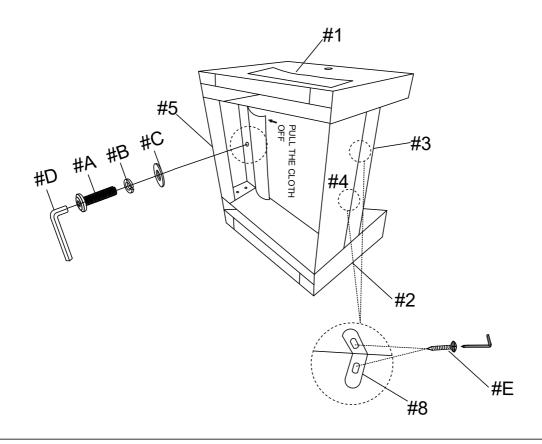

|           | 9         |
| D                                                                                                                                                               | ALLEN KEY                         |           | 1         |
| E                                                                                                                                                               | SCREW M8x15mm                     |           | 4         |
| Note: Back rest: 1pc; back cushion 1pc; plastic leg: 4pcs; front base: 1pc and assemble hardware were stored in arm storage, please take them out for assembly. |                                   |           |           |

## **ASSEMBLY INSTRUCTION**

#### STEP 1



#### STEP 2



## **ASSEMBLY INSTRUCTION**

STEP 3



#### STEP 4



### **ASSEMBLY INSTRUCTION**





#### **CARE INSTRUCTION FOR POLYESTER:**

In order to maintain the original appearance of your polyester furniture, please follow below simple care procedure:

- Avoid exposing furniture directly to sunlight or heating and air conditioning outlets. Exposure to sunlight or heating and air conditioning outlets will fade/damage polyester.
- Wipe gently with a damp soft cloth to remove dust, dirt and any grime build up.
- Hardware may loosen over time. Periodically check to make sure all connections are tight. Re-tighten if necessary