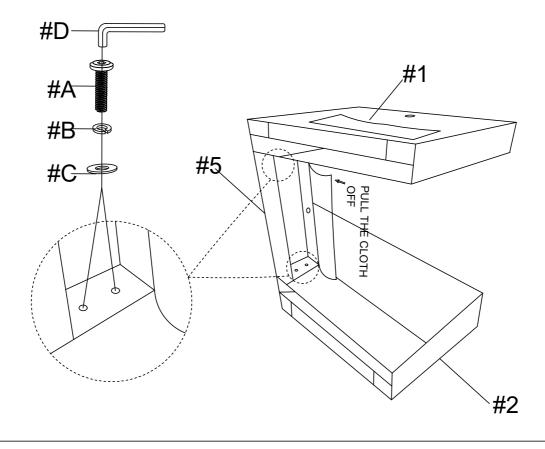

| FLAT WASHER<br>5/16" X 22MM"      |           | 9         |
| D                                                                                                                                                               | ALLEN KEY                         |           | 1         |
| E                                                                                                                                                               | SCREW M8x15mm                     |           | 4         |
| Note: Back rest: 1pc; back cushion 1pc; plastic leg: 4pcs; front base: 1pc and assemble hardware were stored in arm storage, please take them out for assembly. |                                   |           |           |

## **ASSEMBLY INSTRUCTION**

#### STEP 1



#### STEP 2



## **ASSEMBLY INSTRUCTION**

STEP 3



#### STEP 4



### **ASSEMBLY INSTRUCTION**





#### **CARE INSTRUCTION FOR POLYESTER:**

In order to maintain the original appearance of your polyester furniture, please follow below simple care procedure:

- Avoid exposing furniture directly to sunlight or heating and air conditioning outlets. Exposure to sunlight or heating and air conditioning outlets will fade/damage polyester.
- Wipe gently with a damp soft cloth to remove dust, dirt and any grime build up.
- Hardware may loosen over time. Periodically check to make sure all connections are tight. Re-tighten if necessary