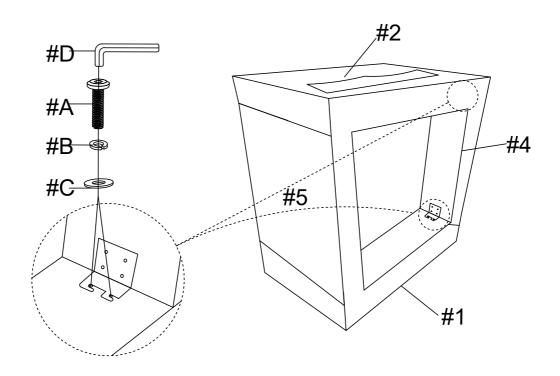

| FLAT WASHER<br>5/16" X 22MM"      |           | 9         |
| D                                                                                                                                                               | ALLEN KEY                         |           | 1         |
| E                                                                                                                                                               | SCREW M8x15mm                     |           | 4         |
| Note: Back rest: 1pc; back cushion 1pc; plastic leg: 4pcs; front base: 1pc and assemble hardware were stored in arm storage, please take them out for assembly. |                                   |           |           |

## **ASSEMBLY INSTRUCTION**

#### STEP 1



#### STEP 2



## **ASSEMBLY INSTRUCTION**

STEP 3



#### STEP 4



### **ASSEMBLY INSTRUCTION**





#### **CARE INSTRUCTION FOR POLYESTER:**

In order to maintain the original appearance of your polyester furniture, please follow below simple care procedure:

- Avoid exposing furniture directly to sunlight or heating and air conditioning outlets. Exposure to sunlight or heating and air conditioning outlets will fade/damage polyester.
- Wipe gently with a damp soft cloth to remove dust, dirt and any grime build up.
- Hardware may loosen over time. Periodically check to make sure all connections are tight. Re-tighten if necessary