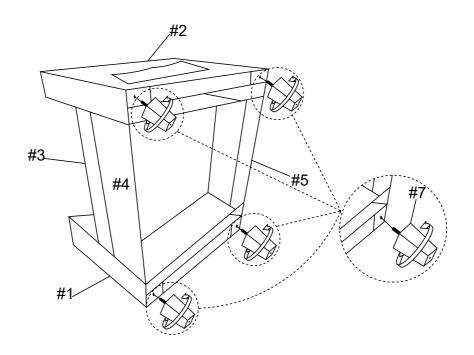

| 9         |
| D                                                                                                                                                               | ALLEN KEY                         |           | 1         |
| E                                                                                                                                                               | SCREW M8x15mm                     |           | 4         |
| Note: Back rest: 1pc; back cushion 1pc; plastic leg: 4pcs; front base: 1pc and assemble hardware were stored in arm storage, please take them out for assembly. |                                   |           |           |

## **ASSEMBLY INSTRUCTION**

#### STEP 1



#### STEP 2



## **ASSEMBLY INSTRUCTION**

STEP 3



#### STEP 4



### **ASSEMBLY INSTRUCTION**





#### **CARE INSTRUCTION FOR POLYESTER:**

In order to maintain the original appearance of your polyester furniture, please follow below simple care procedure:

- Avoid exposing furniture directly to sunlight or heating and air conditioning outlets. Exposure to sunlight or heating and air conditioning outlets will fade/damage polyester.
- Wipe gently with a damp soft cloth to remove dust, dirt and any grime build up.
- Hardware may loosen over time. Periodically check to make sure all connections are tight. Re-tighten if necessary