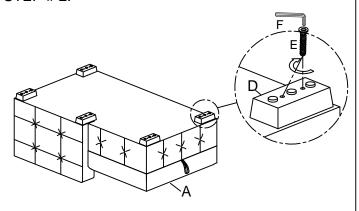

## **ASSEMBLY INSTRUCTION**

ITEM NO: 9624GY-RC/9624BU-RC /9624TP-RC Right Side Chaise with Hidden Storage,4pillows

STEP # 3:

STEP # 4:

STEP # 5:

STEP # 6:COMPLETED