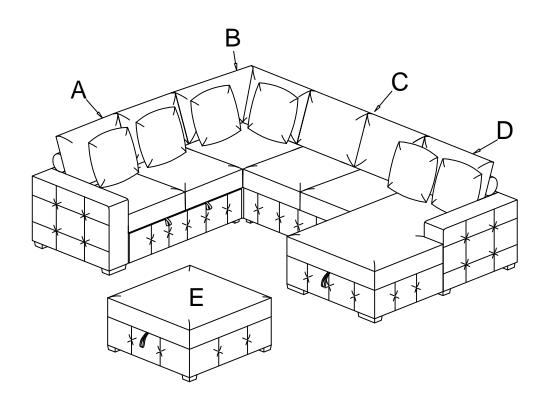

### ASSEMBLY INSTRUCTION

LEGS,HARDWARE,PILLOW GEOMETRIC(2PCS) AND HEADREST ARE STORED IN THE BOTTOM OF THE SEAT, PLEASE TAKE OUT FOR ASSEMBLY.

| NO. | PARTS LIST | QTY | DESCRIPTION                            |
|-----|------------|-----|----------------------------------------|
| А   |            | 1   | 9624GY-2L/9624BU-2L <b>/</b> 9624TP-2L |
| В   |            | 1   | 9624GY-CR/9624BU-CR/9624TP-CR          |
| С   |            | 1   | 9624GY-2A/9624BU-2A/9624TP-2A          |
| D   |            | 1   | 9624GY-RC/9624BU-RC/9624TP-RC          |
| E   |            | 1   | 9624GY-4/9624BU-4/9624TP-4             |