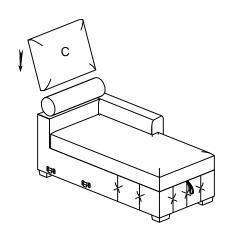

## **ASSEMBLY INSTRUCTION**

ITEM NO: 9624GY-RC/9624BU-RC /9624TP-RC Right Side Chaise with Hidden Storage,4pillows

STEP # 3:

STEP # 4:

STEP # 5:

STEP # 6:COMPLETED