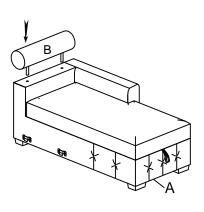

## **ASSEMBLY INSTRUCTION**

ITEM NO: 9624GY-RC/9624BU-RC /9624TP-RC Right Side Chaise with Hidden Storage,4pillows

STEP # 3:

STEP # 4:

STEP # 5:

STEP # 6:COMPLETED