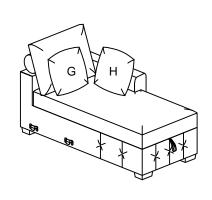

# **ASSEMBLY INSTRUCTION**

ITEM NO: 9624GY-RC/9624BU-RC /9624TP-RC Right Side Chaise with Hidden Storage,4pillows

LEGS,HARDWARE,PILLOW GEOMETRIC(2PCS) AND HEADREST ARE STORED IN THE BOTTOM OF THE SEAT, PLEASE TAKE OUT FOR ASSEMBLY.

| NO. | PARTS LIST | QTY | DESCRIPTION                  |
|-----|------------|-----|------------------------------|
| А   |            | 1   | SEAT FRAME                   |
| В   |            | 1   | HEADREST                     |
| С   |            | 1   | CHAIR BACK CUSHION           |
| G   | 21"*21"    | 2   | PILLOW BU/GY/TP              |
| Н   | 21"*21"    | 2   | PILLOW BU/GY/TP<br>GEOMETRIC |

STEP # 1: Pillow (H) 2pcs are for 9624BU-2L or 9624GY-2L or 9624TP-2L.

MADE IN VIETNAM Page: 1/3