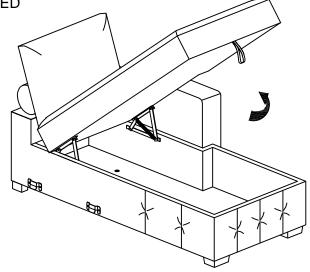

## **ASSEMBLY INSTRUCTION**

ITEM NO: 9624GY-RC/9624BU-RC /9624TP-RC Right Side Chaise with Hidden Storage,4pillows

STEP # 3:

STEP # 4:

STEP # 5:

STEP # 6:COMPLETED