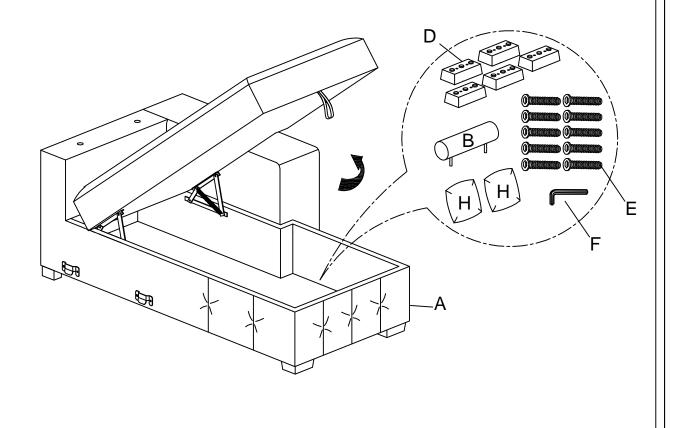

# **ASSEMBLY INSTRUCTION**

ITEM NO: 9624GY-RC/9624BU-RC /9624TP-RC Right Side Chaise with Hidden Storage,4pillows

LEGS,HARDWARE,PILLOW GEOMETRIC(2PCS) AND HEADREST ARE STORED IN THE BOTTOM OF THE SEAT, PLEASE TAKE OUT FOR ASSEMBLY.

| NO. | PARTS LIST | QTY | DESCRIPTION                  |
|-----|------------|-----|------------------------------|
| А   |            | 1   | SEAT FRAME                   |
| В   |            | 1   | HEADREST                     |
| С   |            | 1   | CHAIR BACK CUSHION           |
| G   | 21"*21"    | 2   | PILLOW BU/GY/TP              |
| Н   | 21"*21"    | 2   | PILLOW BU/GY/TP<br>GEOMETRIC |

| NO. | HARDWARE LIST       | QTY | DESCRIPTION |
|-----|---------------------|-----|-------------|
| D   | 248*100*45mm        | 5   | WOODEN LEGS |
| E   | <b>0</b><br>M8*50mm | 10  | ALLEN BOLT  |
| F   | M5*100*38mm         | 1   | ALLEN KEY   |

STEP # 1: Pillow (H) 2pcs are for 9624BU-2L or 9624GY-2L or 9624TP-2L.

MADE IN VIETNAM Page: 1/3