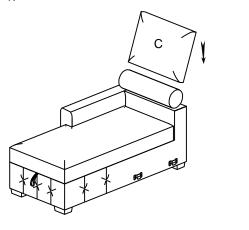

| A   |            | 1   | SEAT FRAME                   |
| В   |            | 1   | HEADREST                     |
| С   |            | 1   | CHAIR BACK CUSHION           |
| G   | 21"*21"    | 2   | PILLOW BU/GY/TP              |
| Н   | 21"*21"    | 2   | PILLOW BU/GY/TP<br>GEOMETRIC |

| NO. | HARDWARE LIST       | QTY | DESCRIPTION |
|-----|---------------------|-----|-------------|
| D   | 248*100*45mm        | 5   | WOODEN LEGS |
| E   | <b>0</b><br>M8*50mm | 10  | ALLEN BOLT  |
| F   | M5*100*38mm         | 1   | ALLEN KEY   |

STEP # 1: Pillow (H) 2pcs are for 9624BU-2R or 9624GY-2R or 9624TP-2R.



MADE IN VIETNAM Page: 1/3



# **ASSEMBLY INSTRUCTION**

ITEM NO: 9624GY-LC/9624BU-LC/9624TP-LC Left Side Chaise with Hidden Storage,4pillows

### STEP # 2:



STEP # 3:



STEP # 4:



STEP # 5:



STEP # 6:COMPLETED



### CARE INSTRUCTION FOR FABRIC FURNITURE

In order to maintain the original appearance of your fabric funiture, please follow below simple care procedures.

°Avoid exposing furniture directly to sunlight or heating and air conditioning outlets. Exposure to sunlight or heating and air conditioning outlets will fade/damage fabric.

°Wipe gently with a damp soft cloth to remove dust, dirt and any grime build up.

MADE IN VIETNAM Page: 2/3



## ASSEMBLY INSTRUCTION

LEGS,HARDWARE,PILLOW GEOMETRIC(2PCS) AND HEADREST ARE STORED IN THE BOTTOM OF THE SEAT, PLEASE TAKE OUT FOR ASSEMBLY.

| NO. | PARTS LIST | QTY | DESCRIPTION                   |
|-----|------------|-----|-------------------------------|
| А   |            | 1   | 9624GY-2R/9624BU-2R/9624TP-2R