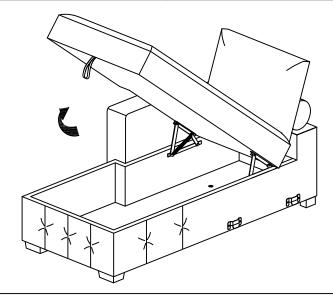

ME                   |
| В   |            | 1   | HEADREST                     |
| С   |            | 1   | CHAIR BACK CUSHION           |
| G   | 21"*21"    | 2   | PILLOW BU/GY/TP              |
| Н   | 21"*21"    | 2   | PILLOW BU/GY/TP<br>GEOMETRIC |

| NO. | HARDWARE LIST       | QTY | DESCRIPTION |
|-----|---------------------|-----|-------------|
| D   | 248*100*45mm        | 5   | WOODEN LEGS |
| E   | <b>0</b><br>M8*50mm | 10  | ALLEN BOLT  |
| F   | M5*100*38mm         | 1   | ALLEN KEY   |

STEP # 1: Pillow (H) 2pcs are for 9624BU-2R or 9624GY-2R or 9624TP-2R.



MADE IN VIETNAM Page: 1/3



# **ASSEMBLY INSTRUCTION**

ITEM NO: 9624GY-LC/9624BU-LC/9624TP-LC Left Side Chaise with Hidden Storage,4pillows

### STEP # 2:



STEP # 3:



STEP # 4:



STEP # 5:



STEP # 6:COMPLETED



### CARE INSTRUCTION FOR FABRIC FURNITURE

In order to maintain the original appearance of your fabric funiture, please follow below simple care procedures.

°Avoid exposing furniture directly to sunlight or heating and air conditioning outlets. Exposure to sunlight or heating and air conditioning outlets will fade/damage fabric.

°Wipe gently with a damp soft cloth to remove dust, dirt and any grime build up.

MADE IN VIETNAM Page: 2/3



## ASSEMBLY INSTRUCTION

LEGS,HARDWARE,PILLOW GEOMETRIC(2PCS) AND HEADREST ARE STORED IN THE BOTTOM OF THE SEAT, PLEASE TAKE OUT FOR ASSEMBLY.

| NO. | PARTS LIST | QTY | DESCRIPTION                   |
|-----|------------|-----|-------------------------------|
| А   |            | 1   | 9624GY-2R/9624BU-2R/9624TP-2R |
| В   |            | 1   | 9624GY