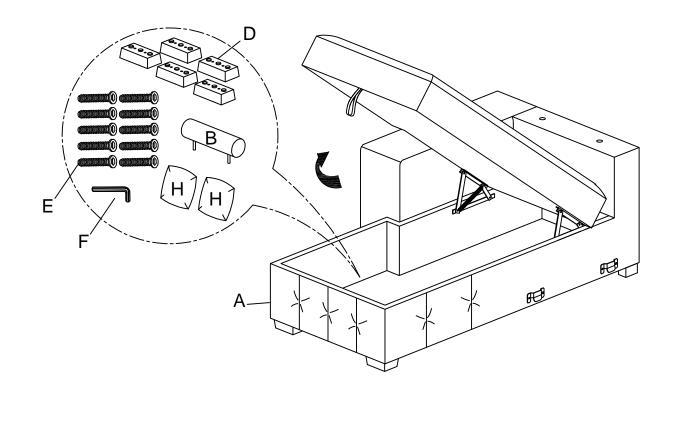

# **ASSEMBLY INSTRUCTION**

ITEM NO: 9624GY-LC/9624BU-LC/9624TP-LC Left Side Chaise with Hidden Storage,4pillows

LEGS,HARDWARE,PILLOW GEOMETRIC(2PCS) AND HEADREST ARE STORED IN THE BOTTOM OF THE SEAT, PLEASE TAKE OUT FOR ASSEMBLY.

| NO. | PARTS LIST | QTY | DESCRIPTION                  |
|-----|------------|-----|------------------------------|
| A   |            | 1   | SEAT FRAME                   |
| В   |            | 1   | HEADREST                     |
| С   |            | 1   | CHAIR BACK CUSHION           |
| G   | 21"*21"    | 2   | PILLOW BU/GY/TP              |
| Н   | 21"*21"    | 2   | PILLOW BU/GY/TP<br>GEOMETRIC |

| NO. | HARDWARE LIST       | QTY | DESCRIPTION |
|-----|---------------------|-----|-------------|
| D   | 248*100*45mm        | 5   | WOODEN LEGS |
| E   | <b>0</b><br>M8*50mm | 10  | ALLEN BOLT  |
| F   | M5*100*38mm         | 1   | ALLEN KEY   |