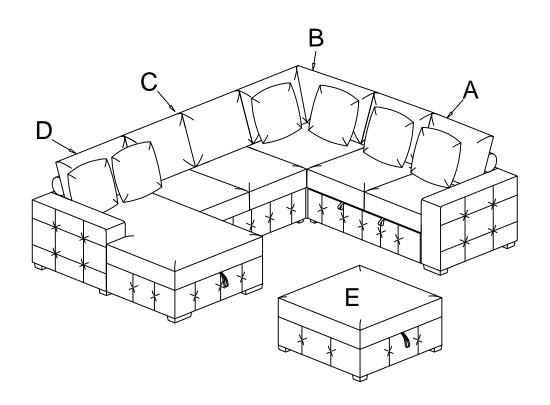

## ASSEMBLY INSTRUCTION

LEGS,HARDWARE,PILLOW GEOMETRIC(2PCS) AND HEADREST ARE STORED IN THE BOTTOM OF THE SEAT, PLEASE TAKE OUT FOR ASSEMBLY.

| NO. | PARTS LIST | QTY | DESCRIPTION                   |
|-----|------------|-----|-------------------------------|
| А   |            | 1   | 9624GY-2R/9624BU-2R/9624TP-2R |
| В   |            | 1   | 9624GY-CR/9624BU-CR/9624TP-CR |
| С   |            | 1   | 9624GY-2A/9624BU-2A/9624TP-2A |
| D   |            | 1   | 9624GY-LC/9624BU-LC/9624TP-LC |
| E   |            | 1   | 9624GY-4/9624BU-4/9624TP-4    |