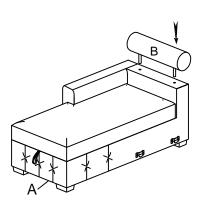

-----------|
| A   |            | 1   | SEAT FRAME                   |
| В   |            | 1   | HEADREST                     |
| С   |            | 1   | CHAIR BACK CUSHION           |
| G   | 21"*21"    | 2   | PILLOW BU/GY/TP              |
| Н   | 21"*21"    | 2   | PILLOW BU/GY/TP<br>GEOMETRIC |

| NO. | HARDWARE LIST       | QTY | DESCRIPTION |
|-----|---------------------|-----|-------------|
| D   | 248*100*45mm        | 5   | WOODEN LEGS |
| E   | <b>0</b><br>M8*50mm | 10  | ALLEN BOLT  |
| F   | M5*100*38mm         | 1   | ALLEN KEY   |

STEP # 1: Pillow (H) 2pcs are for 9624BU-2R or 9624GY-2R or 9624TP-2R.



MADE IN VIETNAM Page: 1/3



# **ASSEMBLY INSTRUCTION**

ITEM NO: 9624GY-LC/9624BU-LC/9624TP-LC Left Side Chaise with Hidden Storage,4pillows

### STEP # 2:



STEP # 3:



STEP # 4:



STEP # 5:



STEP # 6:COMPLETED



### CARE INSTRUCTION FOR FABRIC FURNITURE

In order to maintain the original appearance of your fabric funiture, please follow below simple care procedures.

°Avoid exposing furniture directly to sunlight or heating and air conditioning outlets. Exposure to sunlight or heating and air conditioning outlets will fade/damage fabric.

°Wipe gently with a damp soft cloth to remove dust, dirt and any grime build up.

MADE IN VIETNAM Page: 2/3



## ASSEMBLY INSTRUCTION

LEGS,HARDWARE,PILLOW GEOMETRIC(2PCS) AND HEADREST ARE STORED IN THE BOTTOM OF THE SEAT, PLEASE TAKE OUT FOR ASSEMBLY.

| NO. | PARTS LIST | QTY | DESCRIPTION                   |
|-----|------------|-----|-------------------------------|
| А   |            | 1   | 9624GY-2R/9624BU-