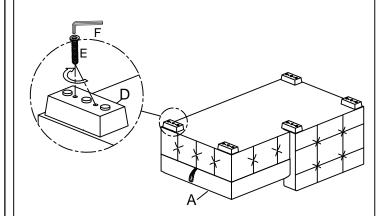

| NO. | HARDWARE LIST       | QTY | DESCRIPTION |
|-----|---------------------|-----|-------------|
| D   | 248*100*45mm        | 5   | WOODEN LEGS |
| E   | <b>0</b><br>M8*50mm | 10  | ALLEN BOLT  |
| F   | M5*100*38mm         | 1   | ALLEN KEY   |

### STEP # 2:

STEP # 3:

STEP # 4:

STEP # 5:

STEP # 6:COMPLETED