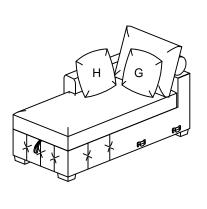

STEP # 1: Pillow (H) 2pcs are for 9624BU-2R or 9624GY-2R or 9624TP-2R.

MADE IN VIETNAM Page: 1/3