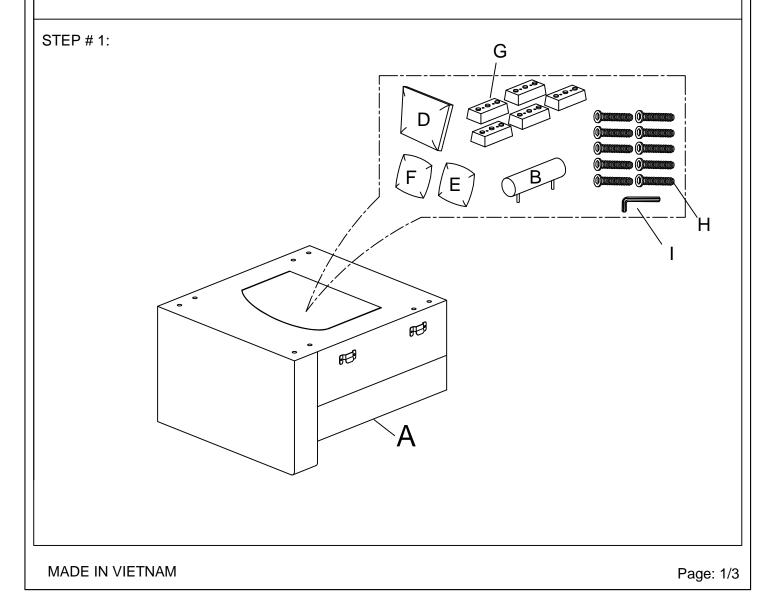

# ASSEMBLY INSTRUCTION

ITEM NO: 9624GY-CR/9624BU-CR/9624TP-CR Corner seat,2 pillows

LEGS,HARDWARE,HEADREST,PILLOW,PILLOW GEOMETRIC AND BACK CUSHION ARE STORED IN THE BOTTOM OF THE SEAT, PLEASE TAKE OUT FOR ASSEMBLY.

| NO. | PARTS LIST | QTY | DESCRIPTION            |
|-----|------------|-----|------------------------|
| А   |            | 1   | SEAT FRAME             |
| В   |            | 2   | HEADREST               |
| с   |            | 1   | LSF BACK CUSHION       |
| D   | $\sum$     | 1   | RSF BACK CUSHION       |
| Е   | 21"*21"    | 1   | PILLOW BU/GY           |
| F   | 21"*21"    | 1   | PILLOW BU/GY GEOMETRIC |

| NO. | HARDWARE LIST       | QTY | DESCRIPTION |
|-----|---------------------|-----|-------------|
| G   | 248*100*45mm        | 4   | WOODEN LEGS |
| н   | <b>@</b><br>M8*50mm | 8   | ALLEN BOLT  |
| I   | M5*100*38mm         | 1   | ALLEN KEY   |