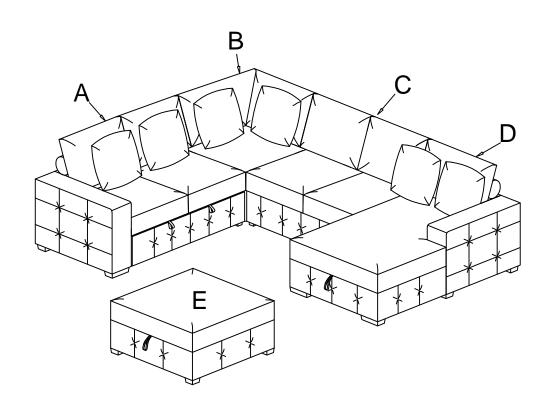

### ASSEMBLY INSTRUCTION

LEGS,HARDWARE,HEADREST,PILLOW,PILLOW GEOMETRIC AND BACK CUSHION ARE STORED IN THE BOTTOM OF THE SEAT, PLEASE TAKE OUT FOR ASSEMBLY.

| NC | PARTS LIST | QTY | DESCRIPTION                   |
|----|------------|-----|-------------------------------|
| A  |            | 1   | 9624GY-2L/9624BU-2L/9624TP-2L |
| в  |            | 1   | 9624GY-CR/9624BU-CR/9624TP-CR |
| с  |            | 1   | 9624GY-2A/9624BU-2A/9624TP-2A |
| D  |            | 1   | 9624GY-RC/9624BU-RC/9624TP-RC |
| E  |            | 1   | 9624GY-4/9624BU-4/9624TP-4    |