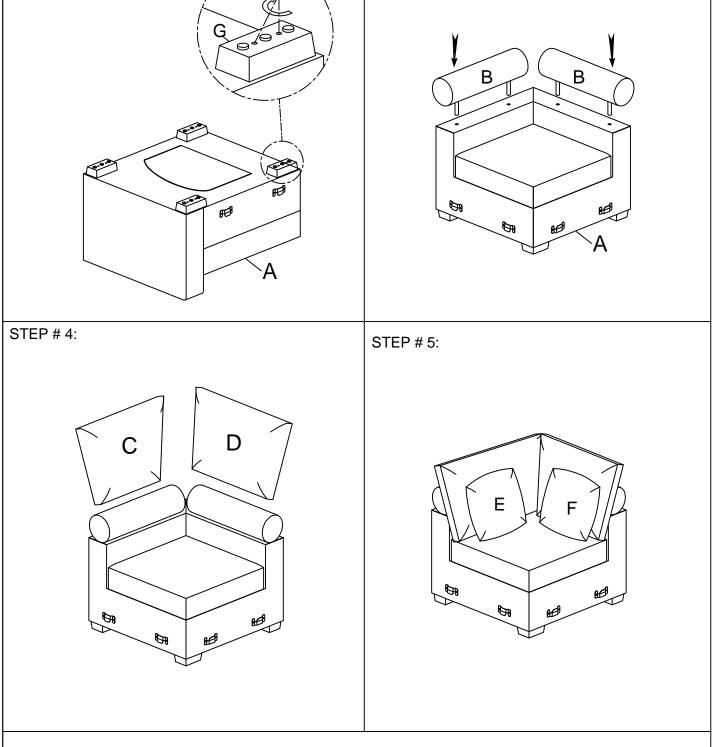

STEP # 2:

## ASSEMBLY INSTRUCTION

ITEM NO: 9624GY-CR/9624BU-CR/9624TP-CR Corner seat.2 pillows

Corner seat,2 pillows

 Image: Corner seat,2 pillows

STEP # 3: