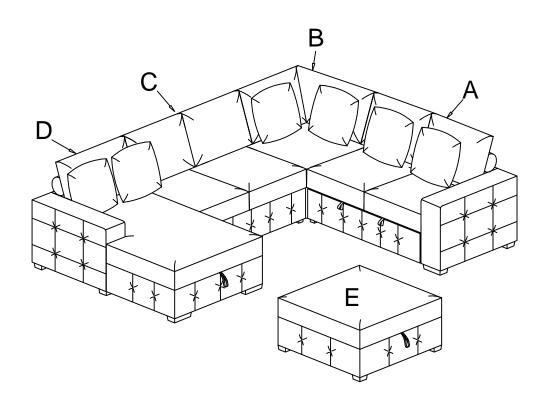

# **ASSEMBLY INSTRUCTION**

| NO. | PARTS LIST | QTY | DESCRIPTION                   |
|-----|------------|-----|-------------------------------|
| А   |            | 1   | 9624GY-2R/9624BU-2R/9624TP-2R |
| В   |            | 1   | 9624GY-CR/9624BU-CR/9624TP-CR |
| С   |            | 1   | 9624GY-2A/9624BU-2A/9624TP-2A |
| D   |            | 1   | 9624GY-LC/9624BU-LC/9624TP-LC |
| Е   |            | 1   | 9624GY-4/9624BU-4/9624TP-4    |