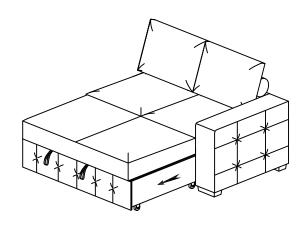

## **ASSEMBLY INSTRUCTION**

ITEM NO: 9624GY-2R/9624BU-2R /9624TP-2R Right Side 2-Seater with Pull-out Bed

| NO. | PARTS LIST | QTY | DESCRIPTION           |
|-----|------------|-----|-----------------------|
| А   |            | 1   | SEAT FRAME            |
| В   |            | 2   | HEADREST              |
| С   |            | 2   | 2-SEATER BACK CUSHION |

## STEP # 1:



## STEP # 2:



STEP # 3:



STEP # 4:COMPLETED



#### CARE INSTRUCTION FOR FABRIC FURNITURE

In order to maintain the original appearance of your fabric funiture, please follow below simple care procedures. °Avoid exposing furniture directly to sunlight or heating and air conditioning outlets. Exposure to sunlight or heating and

\*Avoid exposing furniture directly to sunlight or heating and air conditioning outlets. Exposure to sunlight or heating and air conditioning outlets will fade/damage fabric.

°Wipe gently with a damp soft cloth to remove dust, dirt and any grime build up.

MADE IN VIETNAM Page: 1/2



# **ASSEMBLY INSTRUCTION**

| NO. | PARTS LIST | QTY | DESCRIPTION                   |
|-----|------------|-----|-------------------------------|
| А   |            | 1   | 9624GY-2R/9624BU-2R/9624TP-2R |
| В   |            | 1