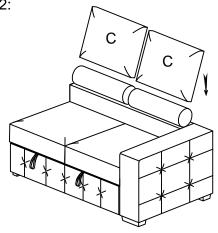

## **ASSEMBLY INSTRUCTION**

ITEM NO: 9624GY-2R/9624BU-2R /9624TP-2R Right Side 2-Seater with Pull-out Bed

| NO. | PARTS LIST | QTY | DESCRIPTION           |
|-----|------------|-----|-----------------------|
| А   |            | 1   | SEAT FRAME            |
| В   |            | 2   | HEADREST              |
| С   |            | 2   | 2-SEATER BACK CUSHION |

## STEP # 1:



## STEP # 2:



STEP # 3:



STEP # 4:COMPLETED



#### CARE INSTRUCTION FOR FABRIC FURNITURE

In order to maintain the original appearance of your fabric funiture, please follow below simple care procedures. °Avoid exposing furniture directly to sunlight or heating and air conditioning outlets. Exposure to sunlight or heating and

\*Avoid exposing furniture directly to sunlight or heating and air conditioning outlets. Exposure to sunlight or heating and air conditioning outlets will fade/damage fabric.

°Wipe gently with a damp soft cloth to remove dust, dirt and any grime build up.

MADE IN VIETNAM Page: 1/2



# **ASSEMBLY INSTRUCTION**

| NO. | PARTS LIST | QTY | DESCRIPTION                   |
|-----|------------|-----|-------------------------------|
| А   |            | 1   | 9624GY-2R/9624BU-2R/