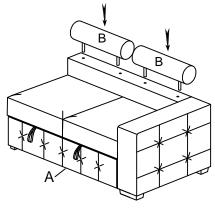

## **ASSEMBLY INSTRUCTION**

ITEM NO: 9624GY-2R/9624BU-2R /9624TP-2R Right Side 2-Seater with Pull-out Bed

| NO. | PARTS LIST | QTY | DESCRIPTION           |
|-----|------------|-----|-----------------------|
| А   |            | 1   | SEAT FRAME            |
| В   |            | 2   | HEADREST              |
| С   |            | 2   | 2-SEATER BACK CUSHION |

## STEP # 1: