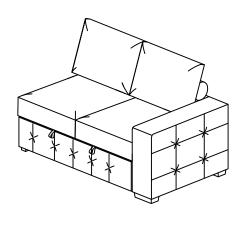

## **ASSEMBLY INSTRUCTION**

ITEM NO: 9624GY-2R/9624BU-2R /9624TP-2R Right Side 2-Seater with Pull-out Bed

| NO. | PARTS LIST | QTY | DESCRIPTION           |
|-----|------------|-----|-----------------------|
| А   |            | 1   | SEAT FRAME            |
| В   |            | 2   | HEADREST              |
| С   |            | 2   | 2-SEATER BACK CUSHION |

## STEP # 1:



## STEP # 2:



STEP # 3:



STEP # 4:COMPLETED



#### CARE INSTRUCTION FOR FABRIC FURNITURE

In order to maintain the original appearance of your fabric funiture, please follow below simple care procedures. °Avoid exposing furniture directly to sunlight or heating and air conditioning outlets. Exposure to sunlight or heating and

\*Avoid exposing furniture directly to sunlight or heating and air conditioning outlets. Exposure to sunlight or heating and air conditioning outlets will fade/damage fabric.

°Wipe gently with a damp soft cloth to remove dust, dirt and any grime build up.

MADE IN VIETNAM Page: 1/2



# **ASSEMBLY INSTRUCTION**

| NO. | PARTS LIST | QTY | DESCRIPTION                   |
|-----|------------|-----|-------------------------------|
| А   |            | 1   | 9624GY-2R/9624BU-2R/9624TP-2R |
|