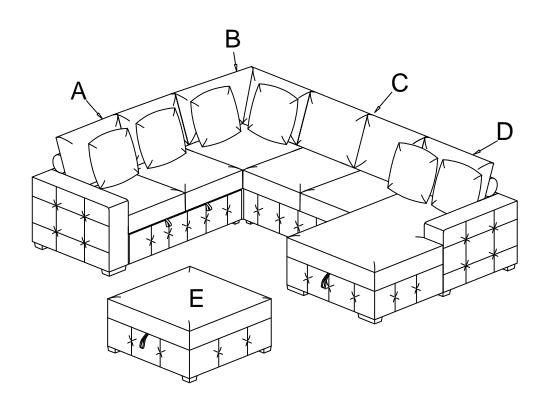

# **ASSEMBLY INSTRUCTION**

| NO. | PARTS LIST | QTY | DESCRIPTION                   |
|-----|------------|-----|-------------------------------|
| Α   |            | 1   | 9624GY-2L/9624BU-2L/9624TP-2L |
| В   |            | 1   | 9624GY-CR/9624BU-CR/9624TP-CR |
| С   |            | 1   | 9624GY-2A/9624BU-2A/9624TP-2A |
| D   |            | 1   | 9624GY-RC/9624BU-RC/9624TP-RC |
| E   |            | 1   | 9624GY-4/9624BU-4/9624TP-4    |