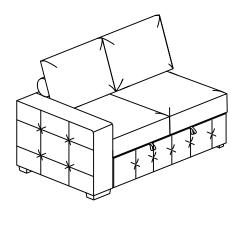

## **ASSEMBLY INSTRUCTION**

ITEM NO: 9624GY-2L/9624BU-2L /9624TP-2L Left Side 2-Seater with Pull-out Bed

| NO. | PARTS LIST | QTY | DESCRIPTION           |
|-----|------------|-----|-----------------------|
| А   |            | 1   | SEAT FRAME            |
| В   |            | 2   | HEADREST              |
| С   |            | 2   | 2-SEATER BACK CUSHION |

### STEP # 1:

STEP # 2:

STEP # 3:

STEP # 4:COMPLETED