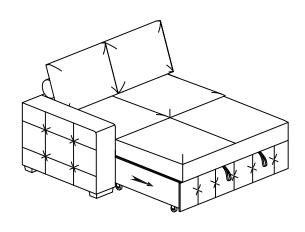

## **ASSEMBLY INSTRUCTION**

ITEM NO: 9624GY-2L/9624BU-2L /9624TP-2L Left Side 2-Seater with Pull-out Bed

| NO. | PARTS LIST | QTY | DESCRIPTION           |
|-----|------------|-----|-----------------------|
| А   |            | 1   | SEAT FRAME            |
| В   |            | 2   | HEADREST              |
| С   |            | 2   | 2-SEATER BACK CUSHION |

### STEP # 1:

STEP # 2:

STEP # 3:

STEP # 4:COMPLETED