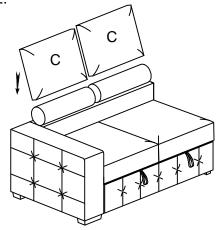

## **ASSEMBLY INSTRUCTION**

ITEM NO: 9624GY-2L/9624BU-2L /9624TP-2L Left Side 2-Seater with Pull-out Bed

| NO. | PARTS LIST | QTY | DESCRIPTION           |
|-----|------------|-----|-----------------------|
| А   |            | 1   | SEAT FRAME            |
| В   |            | 2   | HEADREST              |
| С   |            | 2   | 2-SEATER BACK CUSHION |

### STEP # 1:

STEP # 2:

STEP # 3:

STEP # 4:COMPLETED