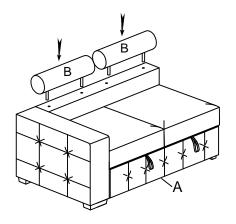

## **ASSEMBLY INSTRUCTION**

ITEM NO: 9624GY-2L/9624BU-2L /9624TP-2L Left Side 2-Seater with Pull-out Bed

| NO. | PARTS LIST | QTY | DESCRIPTION           |
|-----|------------|-----|-----------------------|
| А   |            | 1   | SEAT FRAME            |
| В   |            | 2   | HEADREST              |
| С   |            | 2   | 2-SEATER BACK CUSHION |

### STEP # 1:

STEP # 2:

STEP # 3:

STEP # 4:COMPLETED