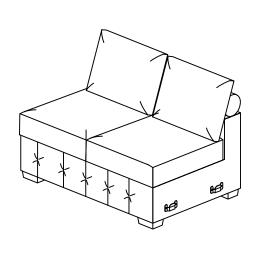

# **ASSEMBLY INSTRUCTION**

ITEM NO: 9624GY-2A/9624BU-2A/9624TP-2A Armless 2-Seater

LEGS,HARDWARE,HEADREST AND SEATER BACK CUSHION ARE STORED IN THE BOTTOM OF THE SEAT, PLEASE TAKE OUT FOR ASSEMBLY.

| NO. | PARTS LIST | QTY | DESCRIPTION           |
|-----|------------|-----|-----------------------|
| A   |            | 1   | SEAT FRAME            |
| В   |            | 2   | HEADREST              |
| С   |            | 2   | 2-SEATER BACK CUSHION |

| NO. | HARDWARE LIST       | QTY | DESCRIPTION |
|-----|---------------------|-----|-------------|
| D   | 248*100*45mm        | 4   | WOODEN LEGS |
| Е   | <b>0</b><br>M8*50mm | 8   | ALLEN BOLT  |
| F   | M5*100*38mm         | 1   | ALLEN KEY   |