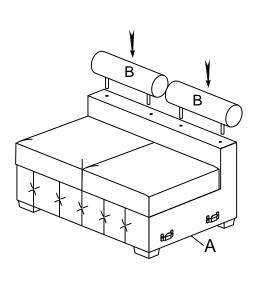

## **ASSEMBLY INSTRUCTION**

ITEM NO: 9624GY-2A/9624BU-2A /9624TP-2A Armless 2-Seater

STEP # 2:

STEP # 3:

STEP # 4:

STEP # 5: