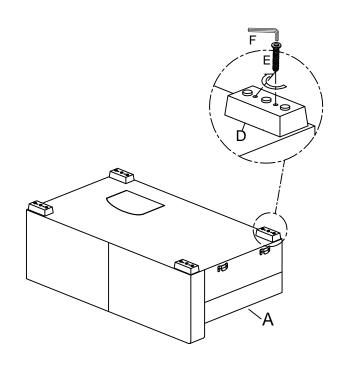

U-2A/9624TP-2A Armless 2-Seater

LEGS,HARDWARE,HEADREST AND SEATER BACK CUSHION ARE STORED IN THE BOTTOM OF THE SEAT, PLEASE TAKE OUT FOR ASSEMBLY.

| NO. | PARTS LIST | QTY | DESCRIPTION           |
|-----|------------|-----|-----------------------|
| A   |            | 1   | SEAT FRAME            |
| В   |            | 2   | HEADREST              |
| С   |            | 2   | 2-SEATER BACK CUSHION |

| NO. | HARDWARE LIST       | QTY | DESCRIPTION |
|-----|---------------------|-----|-------------|
| D   | 248*100*45mm        | 4   | WOODEN LEGS |
| Е   | <b>0</b><br>M8*50mm | 8   | ALLEN BOLT  |
| F   | M5*100*38mm         | 1   | ALLEN KEY   |

### STEP # 1:



MADE IN VIETNAM Page: 1/3



## **ASSEMBLY INSTRUCTION**

ITEM NO: 9624GY-2A/9624BU-2A /9624TP-2A Armless 2-Seater

STEP # 2:



STEP # 3:



STEP # 4:



STEP # 5:



#### CARE INSTRUCTION FOR FABRIC FURNITURE

In order to maintain the original appearance of your fabric funiture, please follow below simple care procedures.

°Avoid exposing furniture directly to sunlight or heating and air conditioning outlets. Exposure to sunlight or heating and air conditioning outlets will fade/damage fabric.

°Wipe gently with a damp soft cloth to remove dust, dirt and any grime build up.

MADE IN VIETNAM Page: 2/3



### ASSEMBLY INSTRUCTION

LEGS, HARDWARE, HEADREST AND SEATER BACK CUSHION ARE STORED IN THE BOTTOM OF THE SEAT, PLEASE TAKE OUT FOR ASSEMBLY.

| NO. | PARTS LIST | QTY | DESCRIPTION                   |
|-----|------------|-----|-------------------------------|
| А   |            | 1   | 9624GY-2L/9624BU-2L/9624T