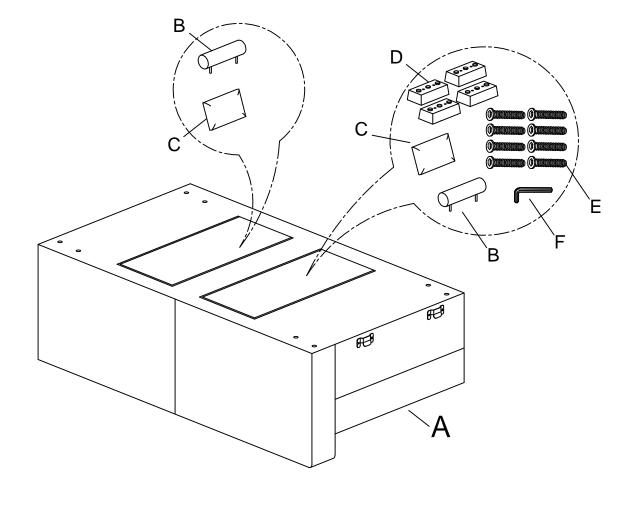

# **ASSEMBLY INSTRUCTION**

ITEM NO: 9624GY-2A/9624BU-2A/9624TP-2A Armless 2-Seater

LEGS,HARDWARE,HEADREST AND SEATER BACK CUSHION ARE STORED IN THE BOTTOM OF THE SEAT, PLEASE TAKE OUT FOR ASSEMBLY.

| NO. | PARTS LIST | QTY | DESCRIPTION           |
|-----|------------|-----|-----------------------|
| A   |            | 1   | SEAT FRAME            |
| В   |            | 2   | HEADREST              |
| С   |            | 2   | 2-SEATER BACK CUSHION |

| NO. | HARDWARE LIST       | QTY | DESCRIPTION |
|-----|---------------------|-----|-------------|
| D   | 248*100*45mm        | 4   | WOODEN LEGS |
| Е   | <b>0</b><br>M8*50mm | 8   | ALLEN BOLT  |
| F   | M5*100*38mm         | 1   | ALLEN KEY   |