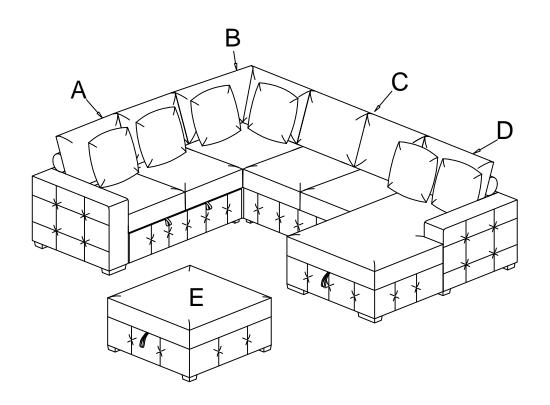

### ASSEMBLY INSTRUCTION

LEGS, HARDWARE, HEADREST AND SEATER BACK CUSHION ARE STORED IN THE BOTTOM OF THE SEAT, PLEASE TAKE OUT FOR ASSEMBLY.

| NO. | PARTS LIST | QTY | DESCRIPTION                   |
|-----|------------|-----|-------------------------------|
| А   |            | 1   | 9624GY-2L/9624BU-2L/9624TP-2L |
| В   |            | 1   | 9624GY-CR/9624BU-CR/9624TP-CR |
| С   |            | 1   | 9624GY-2A/9624BU-2A/9624TP-2A |
| D   |            | 1   | 9624GY-RC/9624BU-RC/9624TP-RC |
| E   |            | 1   | 9624GY-4/9624BU-4/9624TP-4    |