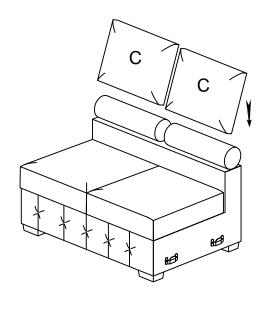

## **ASSEMBLY INSTRUCTION**

ITEM NO: 9624GY-2A/9624BU-2A /9624TP-2A Armless 2-Seater

STEP # 2:

STEP # 3:

STEP # 4:

STEP # 5: