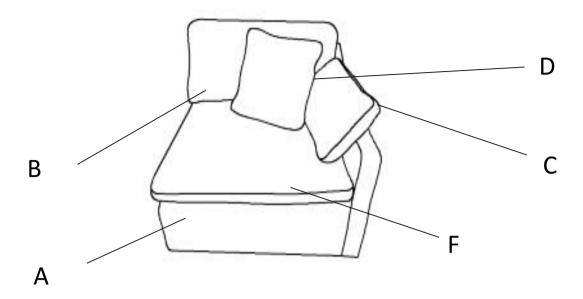

## COMPONENT LIST

| NO. | DRAWING | QTY | DESCRIPTION                |
|-----|---------|-----|----------------------------|
| A   |         | 1   | SEAT                       |
| В   |         | 1   | BACK CUSHION               |
| C   |         | 1   | ARM CUSHION                |
| D   |         | 1   | PILLOW                     |
| E   |         | 4   | PLASTIC LEG<br>1.6''*2.4'' |
| F   |         | 1   | SEAT CUSHION               |