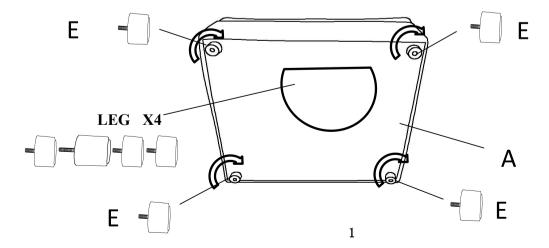

## Assembly Instruction (2/4)RSF CHAIR,1PILLOW ITEM NO.: 9544GY-R

Legs are stored in the bottom of the unit, please take out for assembly.

NOTE: Do not use power tools for assembly. Power tools increase the risk of over tightening which leads to splitting or cracking the wood.

## COMPONENT LIST

| NO. | DRAWING | QTY | DESCRIPTION                |
|-----|---------|-----|----------------------------|
| A   |         | 1   | SEAT                       |
| В   |         | 1   | BACK CUSHION               |
| C   |         | 1   | ARM CUSHION                |
| D   |         | 1   | PILLOW                     |
| E   |         | 4   | PLASTIC LEG<br>1.6''*2.4'' |
| F   |         | 1   | SEAT CUSHION               |