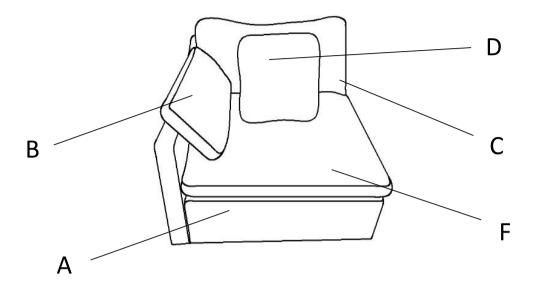

## **COMPONENT LIST**

| NO. | DRAWING | QTY | DESCRIPTION              |
|-----|---------|-----|--------------------------|
| A   |         | 1   | SEAT                     |
| В   |         | 1   | ARM CUSHION              |
| C   |         | 1   | BACK CUSHION             |
| D   |         | 1   | PILLOW                   |
| E   |         | 4   | PLASTIC LEG<br>1.6"*2.4" |
| F   |         | 1   | SEAT CUSHION             |