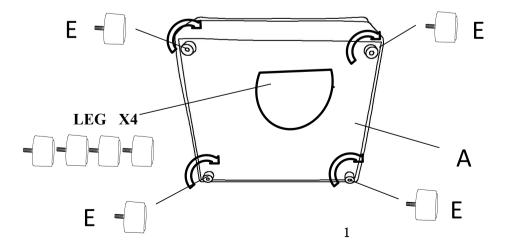

## Assembly Instruction (1/4)LSF CHAIR,1PILLOW ITEM NO.: 9544GY-L

Legs are stored in the bottom of the unit, please take out for assembly.

NOTE: Do not use power tools for assembly. Power tools increase the risk of over tightening which leads to splitting or cracking the wood.

## **COMPONENT LIST**

| NO. | DRAWING | QTY | DESCRIPTION              |
|-----|---------|-----|--------------------------|
| A   |         | 1   | SEAT                     |
| В   |         | 1   | ARM CUSHION              |
| C   |         | 1   | BACK CUSHION             |
| D   |         | 1   | PILLOW                   |
| E   |         | 4   | PLASTIC LEG<br>1.6"*2.4" |
| F   |         | 1   | SEAT CUSHION             |