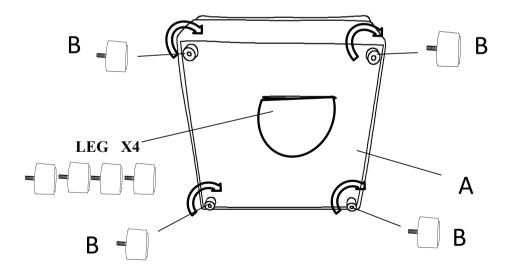

## **COMPONENT LIST**

| NO. | DRAWING | QTY | DESCRIPTION              |
|-----|---------|-----|--------------------------|
| A   |         | 1   | SEAT                     |
| В   |         | 4   | PLASTIC LEG<br>1.6"*2.4" |