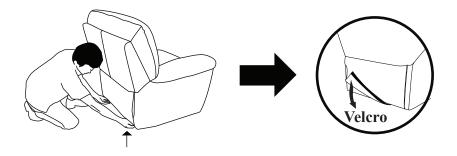

## **Assembly Instruction**

# DOUBLE RECLINING LOVE SEAT , METAL GRAY 100% POLYESTER ITEM NO.: 9536MT-2

NOTE: Do not use power tools for assembly. Power tools increase the risk of over tightening which leads to splitting or cracking the wood.

### PART LIST (CHAIR)

| NO. | DRAWING | QTY  | DESCRIPTION   |
|-----|---------|------|---------------|
| A   |         | 1 PC | LSF BACK REST |
| В   |         | 1 PC | RSF BACK REST |
| C   |         | 1 PC | SEAT          |

#### STEP#1

Align the female brackets at the back rest onto the male brackets at the seat, insert back rest to the seat then push to the end and make sure it is fixed in position securely.



#### STEP#2



#### STEP#3



#### CARE INSTRUCTION FOR POLYESTER:

In order to maintain the original appearance of your polyester furniture, please follow below simple care procedure:

- Avoid exposing furniture directly to sunlight or heating and air conditioning outlets. Exposure to sunlight or heating and air conditioning outlets will fade/damage polyester.
- Wipe gently with a damp soft cloth to remove dust, dirt and any grime build up.