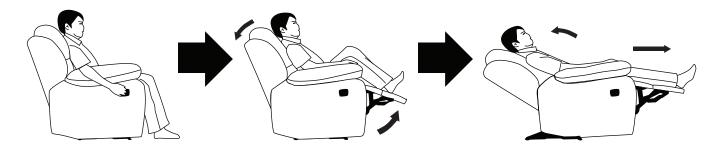

## **Assembly Instruction**

# DOUBLE RECLINING LOVE SEAT , METAL GRAY 100% POLYESTER ITEM NO.: 9536MT-2

NOTE: Do not use power tools for assembly. Power tools increase the risk of over tightening which leads to splitting or cracking the wood.

### PART LIST (CHAIR)

| NO. | DRAWING | QTY  | DESCRIPTION   |
|-----|---------|------|---------------|
| A   |         | 1 PC | LSF BACK REST |
| В   |         | 1 PC | RSF BACK REST |
| C   |         | 1 PC | SEAT          |

#### STEP#1

Align the female brackets at the back rest onto the male brackets at the seat, insert back rest to the seat then push to the end and make sure it is fixed in position securely.



#### STEP#2



#### STEP#3



#### CARE INSTRUCTION FOR POLYESTER:

In order to maintain the original appearance of your polyester furniture, please follow below simple care procedure:

- Avoid exposing furniture directly to sunlight or heating and air conditioning outlets. Exposure to sunlight or heating and air conditioning outlets will fade/damage polyester.
- Wipe gently with a damp soft cloth to remove dust, dirt and any grime build up.