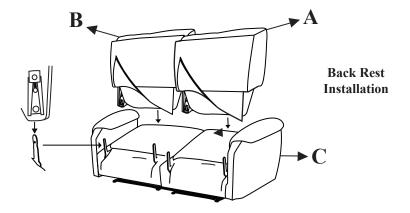

### PART LIST (CHAIR)

| NO. | DRAWING | QTY  | DESCRIPTION   |
|-----|---------|------|---------------|
| A   |         | 1 PC | LSF BACK REST |
| В   |         | 1 PC | RSF BACK REST |
| C   |         | 1 PC | SEAT          |

#### STEP#1

Align the female brackets at the back rest onto the male brackets at the seat, insert back rest to the seat then push to the end and make sure it is fixed in position securely.