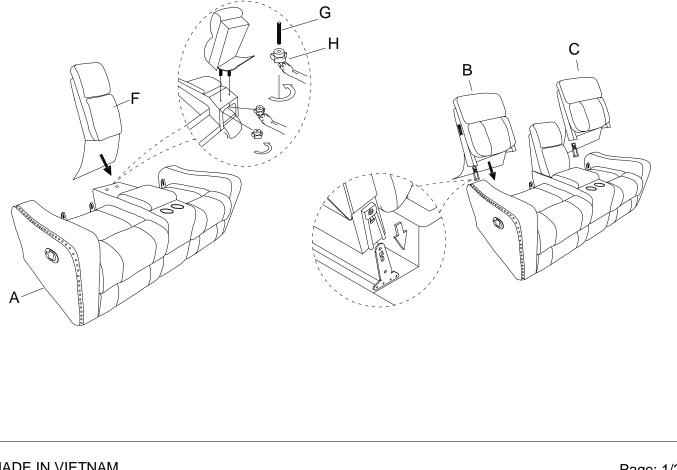

# **ASSEMBLY INSTRUCTION**

ITEM NO: 9515DGY-2. Double Reclining Love Seat with Center Console

| NO. | PARTS LIST       | QTY | DESCRIPTION   | NO. | PARTS LIST                              | QTY | DESCRIPTION       |
|-----|------------------|-----|---------------|-----|-----------------------------------------|-----|-------------------|
| A   |                  | 1   | Seat          | E   | A C C C C C C C C C C C C C C C C C C C | 1   | RSF Ear           |
| в   |                  | 1   | LSF Back Rest | F   | P                                       | 1   | Console back rest |
| с   |                  | 1   | RSF Back Rest | G   |                                         | 2   | Bolt              |
| D   | and a state of a | 1   | LSF Ear       | н   | Co)                                     | 2   | Star Knob         |

#### STEP 1:

The console back rest is stored in the console bottom, please take out for assembly.

### STEP 2:

Align the femal metal bracket at the back onto the male metal bracket at the seat, insert back rest to the seat then push to the end and make sure it is fixed in position securely.

MADE IN VIETNAM

## ASSEMBLY INSTRUCTION

ITEM NO: 9515DGY-2. Double Reclining Love Seat with Center Console

STEP 3 :

Align the metal bracket at the ear onto the male metal bracket at the back rest, push the ear down and make sure it is fixed in position securely.