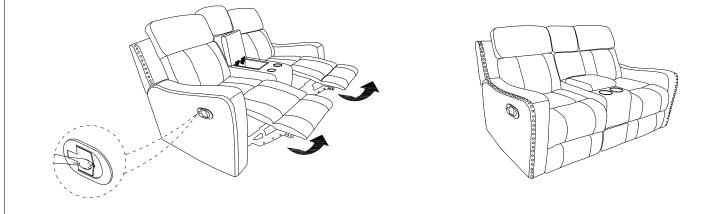

| G   |                                         | 2   | Bolt              |
| D   | and a state of a | 1   | LSF Ear       | н   | Co)                                     | 2   | Star Knob         |

#### STEP 1:

The console back rest is stored in the console bottom, please take out for assembly.

### STEP 2:

Align the femal metal bracket at the back onto the male metal bracket at the seat, insert back rest to the seat then push to the end and make sure it is fixed in position securely.



MADE IN VIETNAM



## ASSEMBLY INSTRUCTION

ITEM NO: 9515DGY-2. Double Reclining Love Seat with Center Console

STEP 3 :

Align the metal bracket at the ear onto the male metal bracket at the back rest, push the ear down and make sure it is fixed in position securely.



STEP 4 :

STEP 5 Completed :



#### CARE INTRUCTION POLYESTER FURNITURE

In order to maintain the original appearance of your polyester furniture, please follow below simple care procedures. <sup>o</sup>Avoid exposing polyester furniture directly to sunlight or heating and air conditioning outlets. Exposure to sunlight or heating and air conditioning outlets will fade/damage polyester furniture. <sup>o</sup>Wino gonth, with a damp soft cloth to remove dust, dirt and any grime build up

 $^\circ\mbox{Wipe}$  gently with a damp soft cloth to remove dust , dirt and any grime build up.

MADE IN VIETNAM