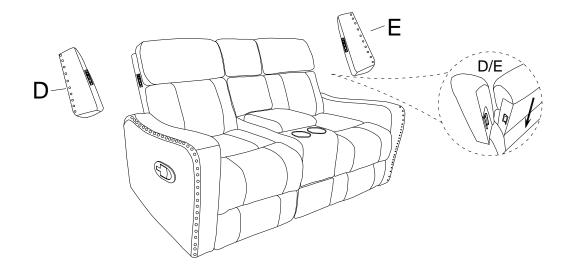

# **ASSEMBLY INSTRUCTION**

ITEM NO: 9515DGY-2. Double Reclining Love Seat with Center Console

| NO. | PARTS LIST       | QTY | DESCRIPTION   | NO. | PARTS LIST                              | QTY | DESCRIPTION       |
|-----|------------------|-----|---------------|-----|-----------------------------------------|-----|-------------------|
| A   |                  | 1   | Seat          | E   | A C C C C C C C C C C C C C C C C C C C | 1   | RSF Ear           |
| в   |                  | 1   | LSF Back Rest | F   | P                                       | 1   | Console back rest |
| с   |                  | 1   | RSF Back Rest | G   |                                         | 2   | Bolt              |
| D   | and a state of a | 1   | LSF Ear       | н   | Co)                                     | 2   | Star Knob         |

## ASSEMBLY INSTRUCTION

ITEM NO: 9515DGY-2. Double Reclining Love Seat with Center Console

STEP 3 :

Align the metal bracket at the ear onto the male metal bracket at the back rest, push the ear down and make sure it is fixed in position securely.