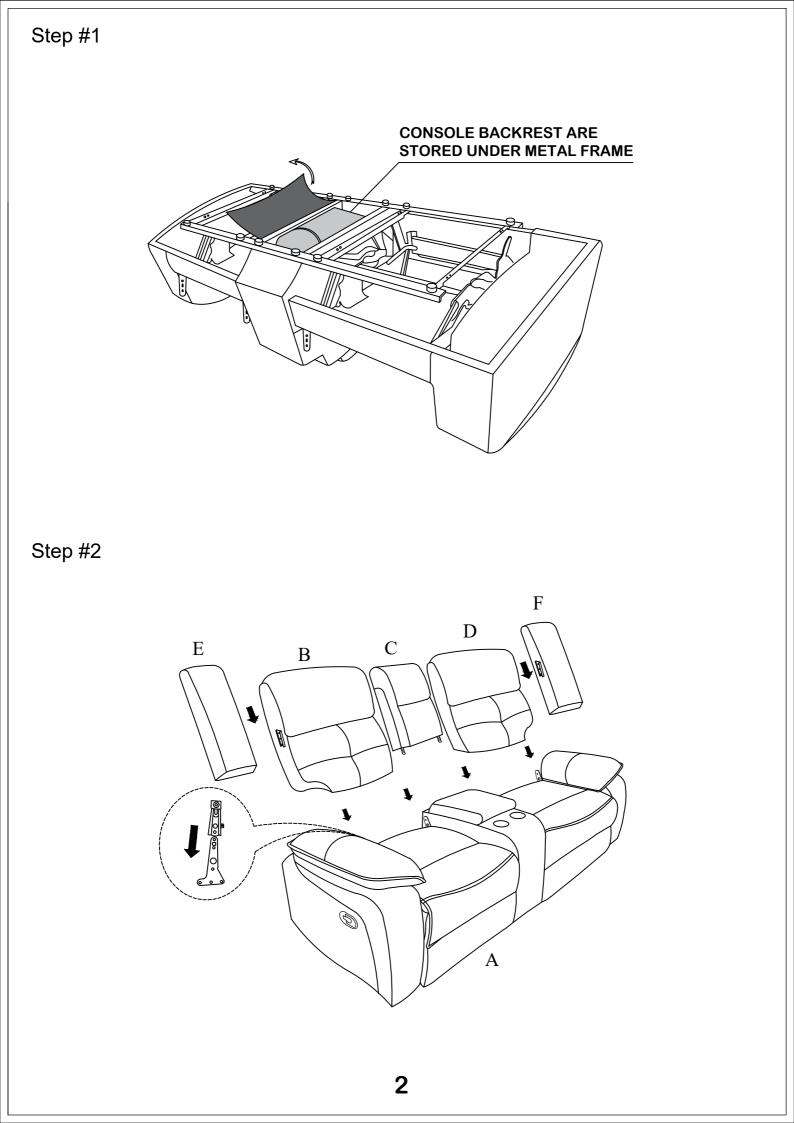

## Back Rests are stored in the bottom of love seat, please take out it for assembly .

Note: Do not use power tools for assembly. Power tools increase the risk of over tightening which lead to spliting or cracking the wood.

## **Component list**

| No | Drawing | Qty | Description      |
|----|---------|-----|------------------|
| Α  |         | 1   | SEAT             |
| В  |         | 1   | LSF BACK REST    |
| С  |         | 1   | CONSLE BACK REST |
| D  |         | 1   | RSF BACK REST    |
| E  |         | 1   | LSF EAR          |
| F  |         | 1   | RSF EAR          |