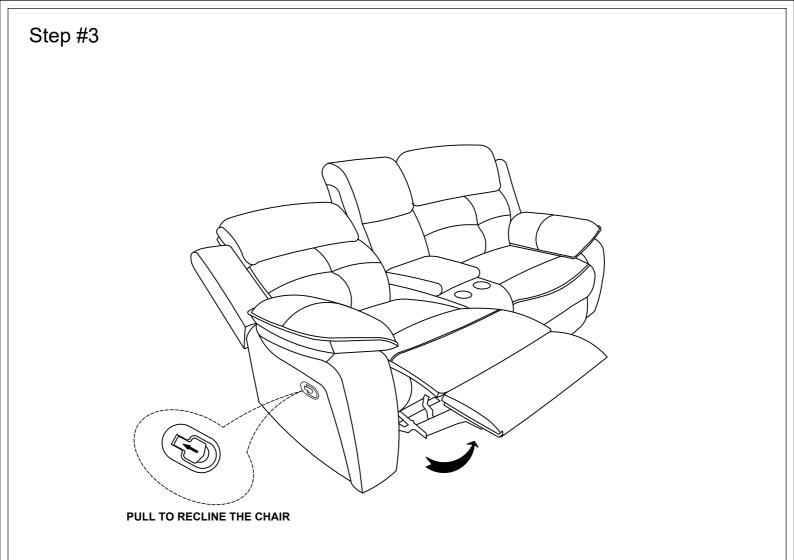

## Back Rests are stored in the bottom of love seat, please take out it for assembly .

Note: Do not use power tools for assembly. Power tools increase the risk of over tightening which lead to spliting or cracking the wood.