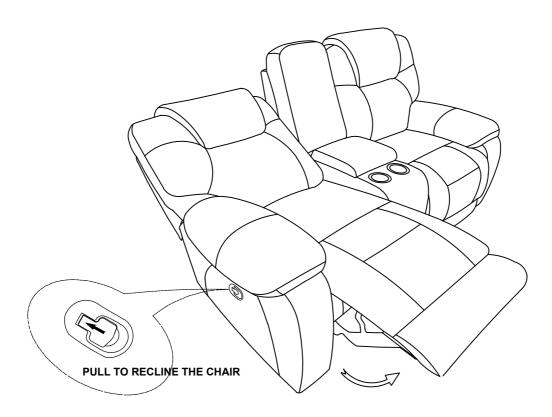

# **Assembly Instruction**

ITEM No.: 8560PM-2
Double Reclining Love Seat with
Center Console



Back Rests are stored in the bottom of love seat, please take out it for assembly .

Note: Do not use power tools for assembly. Power tools increase the risk of over tightening which lead to spliting or cracking the wood.

### **Component list**

| No | Drawing | Qty | Description   |
|----|---------|-----|---------------|
| A  |         | 1   | SEAT          |
| В  |         | 1   | LSF BACK REST |
| С  |         | 1   | CONSOLE BACK  |
| D  |         | 1   | RSF BACK REST |
| E  |         | 2   | STAR KNOB     |

### Step #1



## Step #2





#### **Care Instruction for Polished Microfiber Furniture:**

In order to maintain the original appearance of your Polished Microfiber Furniture,

please follow below simple care procedures:

- Avoid exposing furniture directly to sunlight or heating and air conditioning outlets. Sunlight and or exposure to heating and air conditioning outlets will fade/damage Polished Microfiber.
- Vacuum or wipe with a soft cloth to remove dust.



For items use on wooden floor, hard surfaces or carpets, it is recommended to Install protective pads under all legs and supports to avoid/prevent from damages/scratches and discoloration.