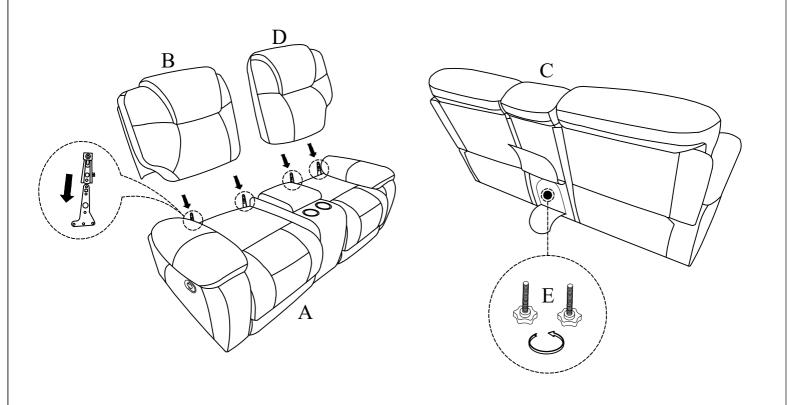

### **Component list**

| No | Drawing | Qty | Description   |
|----|---------|-----|---------------|
| A  |         | 1   | SEAT          |
| В  |         | 1   | LSF BACK REST |
| С  |         | 1   | CONSOLE BACK  |
| D  |         | 1   | RSF BACK REST |
| E  |         | 2   | STAR KNOB     |

## Step #2