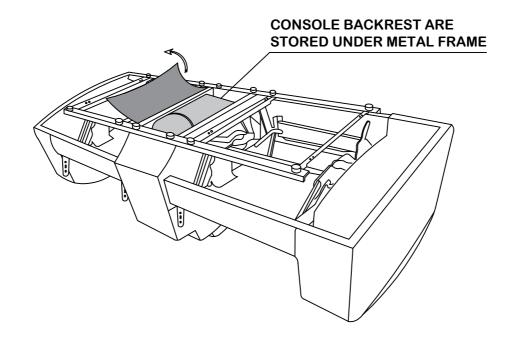

# **Assembly Instruction**

ITEM No.: 8560PM-2
Double Reclining Love Seat with
Center Console

Back Rests are stored in the bottom of love seat, please take out it for assembly .

Note: Do not use power tools for assembly. Power tools increase the risk of over tightening which lead to spliting or cracking the wood.

### Step #1