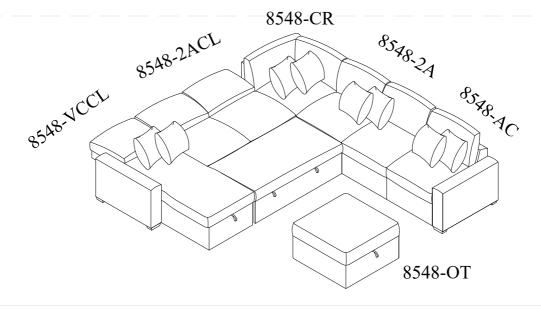

### **ASSEMBLY INSTRUCTIONS**

ITEM NO.: 8548BE-2ACL Armless Convertible 2-Seater with Pull-out Bed and Click Motion Back

8548BE-2A Armless 2-Seater

8548BE-CR Corner Seat 8548BE-AC Armless Chair

8548BE-VCCL Armless Convertible Storage Chaise with Click Motion Back

8548BE-A Two Arms

8548BE-OT Storage Ottoman with Casters

Thank you for purchasing this product. Please take time to read and follow the instructions below. Check that you have all parts and hardware before assembly. Parts apparently missing are often found in the packing materials. If you do not have all the parts listed, have your dealer contact us and they be sent to you immediately.