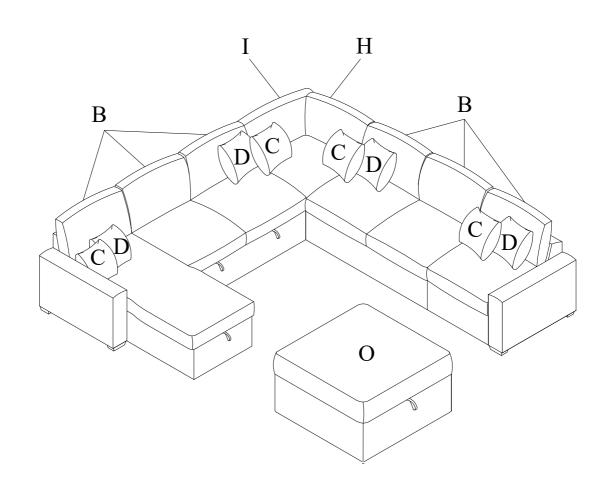

| 8548-2ACL PARTS LISTS |        |                   |       |
|-----------------------|--------|-------------------|-------|
| NO.                   | SKETCH | DESCRIPTION       | QTY   |
| A                     |        | Seat              | 1 PC  |
| В                     |        | Back Cushion      | 2 PCS |
| С                     |        | Pillow<br>20"x20" | 1 PC  |
| D                     |        | Pillow<br>18"x18" | 1 PC  |

| 8548-2A PARTS LISTS |            |                   |       |
|---------------------|------------|-------------------|-------|
| NO.                 | SKETCH     | DESCRIPTION       | QTY   |
| Е                   |            | Seat              | 1 PC  |
| F                   |            | Backrest          | 1 PC  |
| В                   |            | Back Cushion      | 2 PCS |
| С                   | $\square$  | Pillow<br>20"x20" | 1 PC  |
| D                   | $\bigcirc$ | Pillow<br>18"x18" | 1 PC  |

| 8548-CR PARTS LISTS |            |                       |      |  |
|---------------------|------------|-----------------------|------|--|
| NO.                 | SKETCH     | DESCRIPTION           | QTY  |  |
| G                   |            | Seat                  | 1 PC |  |
| Н                   |            | Small Back<br>Cushion | 1 PC |  |
| I                   |            | Big Back Cushion      | 1 PC |  |
| С                   |            | Pillow<br>20"x20"     | 1 PC |  |
| D                   | $\bigcirc$ | Pillow<br>18"x18"     | 1 PC |  |

| 8548-AC PARTS LISTS |        |              |      |  |
|---------------------|--------|--------------|------|--|
| NO.                 | SKETCH | DESCRIPTION  | QTY  |  |
| J                   |        | Seat         | 1 PC |  |
| K                   |        | Backrest     | 1 PC |  |
| В                   |        | Back Cushion | 1 PC |  |

|     | 8548-VCCL PARTS LISTS |                   |      |  |  |
|-----|-----------------------|-------------------|------|--|--|
| NO. | SKETCH                | DESCRIPTION       | QTY  |  |  |
| L   |                       | Seat              | 1 PC |  |  |
| В   |                       | Back Cushion      | 1 PC |  |  |
| С   |                       | Pillow<br>20"x20" | 1 PC |  |  |
| D   | $\square$             | Pillow<br>18"x18" | 1 PC |  |  |

| 8548-OT PARTS LISTS |        |             |      |
|---------------------|--------|-------------|------|
| NO.                 | SKETCH | DESCRIPTION | QTY  |
| О                   |        | Ottoman     | 1 PC |