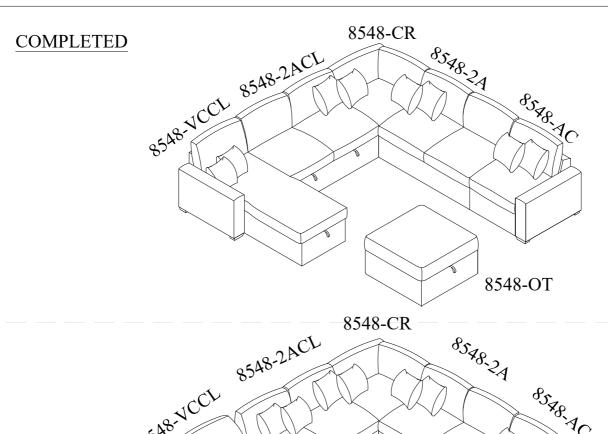

### **ASSEMBLY INSTRUCTIONS**

ITEM NO.: 8548BE-2ACL Armless Convertible 2-Seater with Pull-out Bed and Click Motion Back

8548BE-2A Armless 2-Seater

8548BE-CR Corner Seat 8548BE-AC Armless Chair

8548BE-VCCL Armless Convertible Storage Chaise with Click Motion Back

8548BE-A Two Arms

8548BE-OT Storage Ottoman with Casters

Thank you for purchasing this product. Please take time to read and follow the instructions below. Check that you have all parts and hardware before assembly. Parts apparently missing are often found in the packing materials. If you do not have all the parts listed, have your dealer contact us and they be sent to you immediately.

| 8548-OT PARTS LISTS |        |             |      |
|---------------------|--------|-------------|------|
| NO.                 | SKETCH | DESCRIPTION | QTY  |
| О                   |        | Ottoman     | 1 PC |