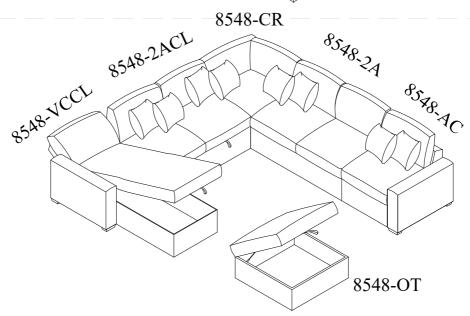

### **ASSEMBLY INSTRUCTIONS**

ITEM NO.: 8548BE-2ACL Armless Convertible 2-Seater with Pull-out Bed and Click Motion Back

8548BE-2A Armless 2-Seater

8548BE-CR Corner Seat 8548BE-AC Armless Chair

8548BE-VCCL Armless Convertible Storage Chaise with Click Motion Back

8548BE-A Two Arms

8548BE-OT Storage Ottoman with Casters

Thank you for purchasing this product. Please take time to read and follow the instructions below. Check that you have all parts and hardware before assembly. Parts apparently missing are often found in the packing materials. If you do not have all the parts listed, have your dealer contact us and they be sent to you immediately.