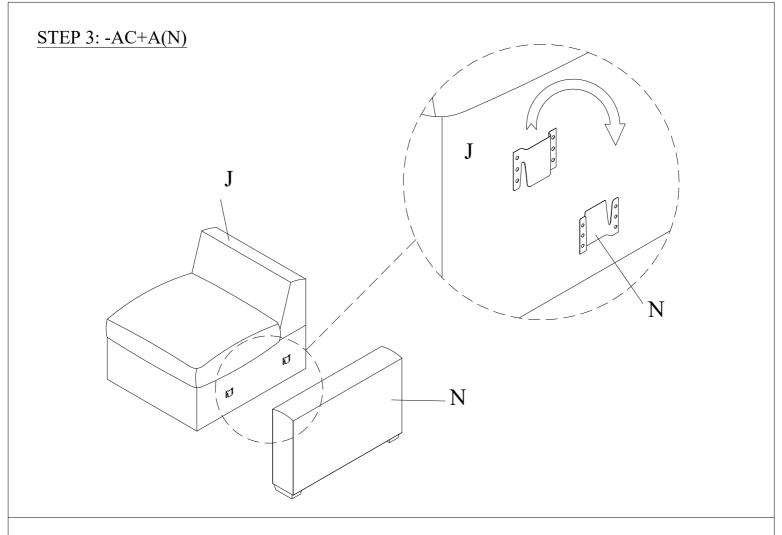

| 8548-AC PARTS LISTS |        |              |      |  |
|---------------------|--------|--------------|------|--|
| NO.                 | SKETCH | DESCRIPTION  | QTY  |  |
| J                   |        | Seat         | 1 PC |  |
| K                   |        | Backrest     | 1 PC |  |
| В                   |        | Back Cushion | 1 PC |  |

| 8548-A PARTS LISTS |        |             |      |
|--------------------|--------|-------------|------|
| NO.                | SKETCH | DESCRIPTION | QTY  |
| M                  |        | LSF Arm     | 1 PC |
| N                  |        | RSF Arm     | 1 PC |