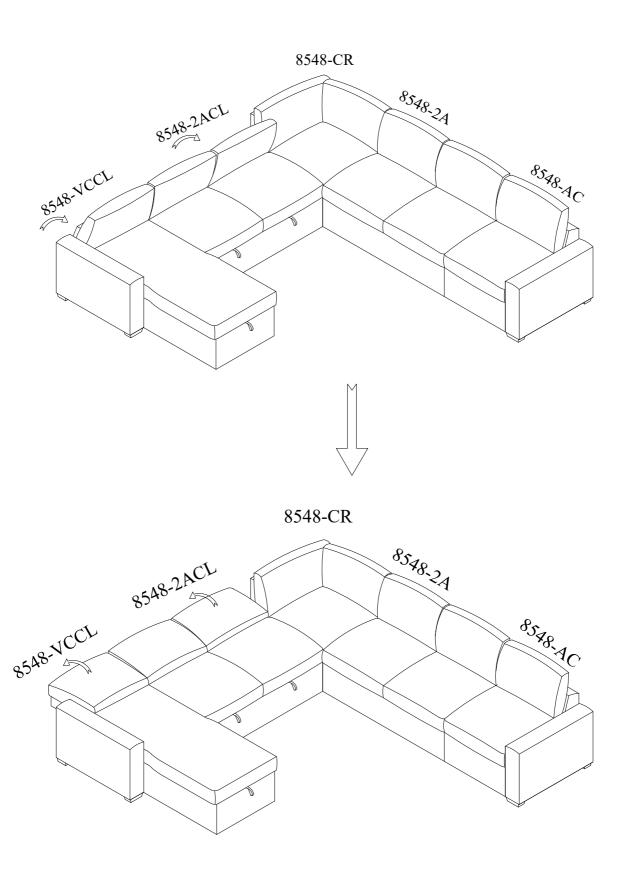

### **ASSEMBLY INSTRUCTIONS**

ITEM NO.: 8548BE-2ACL Armless Convertible 2-Seater with Pull-out Bed and Click Motion Back

8548BE-2A Armless 2-Seater

8548BE-CR Corner Seat 8548BE-AC Armless Chair

8548BE-VCCL Armless Convertible Storage Chaise with Click Motion Back

8548BE-A Two Arms

8548BE-OT Storage Ottoman with Casters

Thank you for purchasing this product. Please take time to read and follow the instructions below. Check that you have all parts and hardware before assembly. Parts apparently missing are often found in the packing materials. If you do not have all the parts listed, have your dealer contact us and they be sent to you immediately.