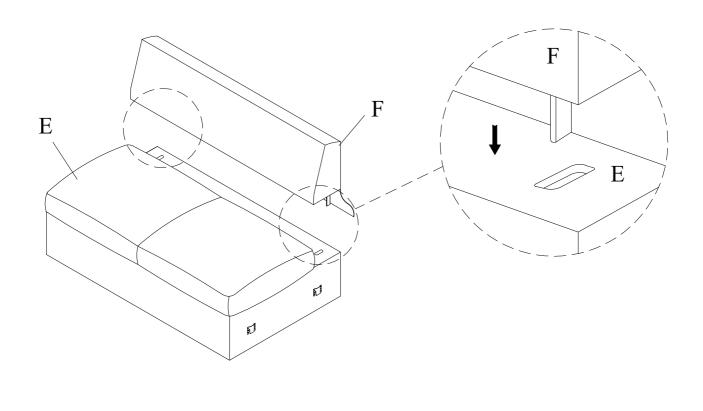

STEP 1: -2A

| 8548-2A PARTS LISTS |            |                   |       |
|---------------------|------------|-------------------|-------|
| NO.                 | SKETCH     | DESCRIPTION       | QTY   |
| Е                   |            | Seat              | 1 PC  |
| F                   |            | Backrest          | 1 PC  |
| В                   |            | Back Cushion      | 2 PCS |
| С                   | $\square$  | Pillow<br>20"x20" | 1 PC  |
| D                   | $\bigcirc$ | Pillow<br>18"x18" | 1 PC  |